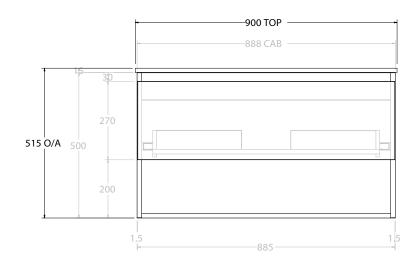

| PRODUCT:       | PRODUCT: GLACIER ENSUITE SHELF SLIM 900 WALL HUNG CENTRE BASIN |                     |  |
|----------------|----------------------------------------------------------------|---------------------|--|
| CODE:          | LITE: GLLESS0900WHCCM                                          | PRO: GLPESS0900WHCM |  |
| MOUNTING:      | WALL HUNG                                                      |                     |  |
| SIZE:          | 900W X 390D X 515H                                             |                     |  |
| CONFIGURATION: | OPEN SHELF, ALL-DRAWER                                         |                     |  |
| VERSION: 01    | DATE: 09/08/22                                                 |                     |  |

|    | TOP:            | CAST MARBLE LOLA 900 |   |
|----|-----------------|----------------------|---|
|    | BASIN POSITION: | CENTRE BASIN         | Г |
|    |                 |                      |   |
| 1  |                 |                      |   |
| 11 |                 |                      |   |

NOTES:

ALL DIMENSIONS ARE NOMINAL AND SUBJECT TO CHANGE.

DO NOT DRILL OR ROUGH IN UNTIL YOU HAVE RECEIVED AND MEASURED YOUR PRODUCT.

ALL DIMENSIONS ARE IN MILLIMETRES.

DO NOT MEASURE FROM DRAWING.