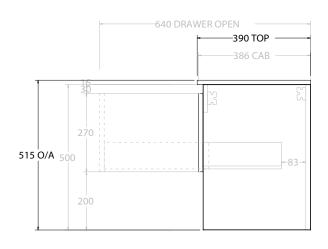

| PRODUCT:       | PRODUCT: GLACIER ENSUITE SHELF SLIM 900 WALL HUNG CENTRE BASIN |                     |  |
|----------------|----------------------------------------------------------------|---------------------|--|
| CODE:          | LITE: GLLESS0900WHCCM                                          | PRO: GLPESS0900WHCM |  |
| MOUNTING:      | WALL HUNG                                                      |                     |  |
| SIZE:          | 900W X 390D X 515H                                             |                     |  |
| CONFIGURATION: | OPEN SHELF, ALL-DRAWER                                         |                     |  |
| VERSION: 01    | DATE: 09/08/22                                                 |                     |  |

|    | TOP:            | CAST MARBLE LOLA 900 |   |
|----|-----------------|----------------------|---|
|    | BASIN POSITION: | CENTRE BASIN         | Г |
|    |                 |                      |   |
| 1  |                 |                      |   |
| 11 |                 |                      |   |

NOTES:

ALL DIMENSIONS ARE NOMINAL AND SUBJECT TO CHANGE.

DO NOT DRILL OR ROUGH IN UNTIL YOU HAVE RECEIVED AND MEASURED YOUR PRODUCT.

ALL DIMENSIONS ARE IN MILLIMETRES.

DO NOT MEASURE FROM DRAWING.