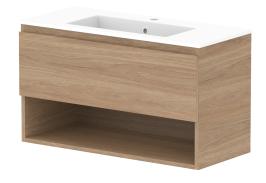

| PRODUCT:       | PRODUCT: GLACIER ENSUITE SHELF SLIM 900 WALL HUNG CENTRE BASIN |                     |  |
|----------------|----------------------------------------------------------------|---------------------|--|
| CODE:          | LITE: GLLESS0900WHCCM                                          | PRO: GLPESS0900WHCM |  |
| MOUNTING:      | WALL HUNG                                                      |                     |  |
| SIZE:          | 900W X 390D X 515H                                             |                     |  |
| CONFIGURATION: | OPEN SHELF, ALL-DRAWER                                         |                     |  |
| VERSION: 01    | DATE: 09/08/22                                                 |                     |  |

|    | TOP:            | CAST MARBLE LOLA 900 |   |
|----|-----------------|----------------------|---|
|    | BASIN POSITION: | CENTRE BASIN         | Г |
|    |                 |                      |   |
| 1  |                 |                      |   |
| 11 |                 |                      |   |