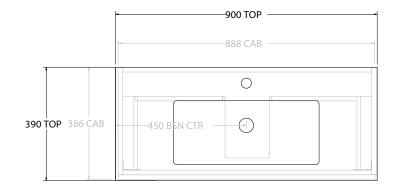

| PRODUCT:       | PRODUCT: GLACIER ENSUITE SHELF SLIM 900 WALL HUNG CENTRE BASIN |                     |  |
|----------------|----------------------------------------------------------------|---------------------|--|
| CODE:          | LITE: GLLESS0900WHCCM                                          | PRO: GLPESS0900WHCM |  |
| MOUNTING:      | WALL HUNG                                                      |                     |  |
| SIZE:          | 900W X 390D X 515H                                             |                     |  |
| CONFIGURATION: | OPEN SHELF, ALL-DRAWER                                         |                     |  |
| VERSION: 01    | DATE: 09/08/22                                                 |                     |  |

|    | TOP:            | CAST MARBLE LOLA 900 |   |
|----|-----------------|----------------------|---|
|    | BASIN POSITION: | CENTRE BASIN         | Г |
|    |                 |                      |   |
| 1  |                 |                      |   |
| 11 |                 |                      |   |

NOTES:

ALL DIMENSIONS ARE NOMINAL AND SUBJECT TO CHANGE.

DO NOT DRILL OR ROUGH IN UNTIL YOU HAVE RECEIVED AND MEASURED YOUR PRODUCT.

ALL DIMENSIONS ARE IN MILLIMETRES.

DO NOT MEASURE FROM DRAWING.