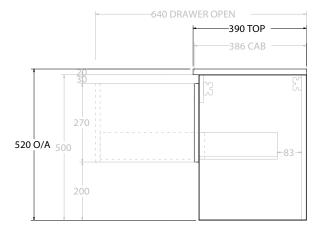

Adp

| PRODUCT:       | GLACIER ENSUITE SHELF SLIM 900 WALL HUNG OFFSET BASIN | TOP: BENCHTOP                                                               | NOTES:                                                                                    |
|----------------|-------------------------------------------------------|-----------------------------------------------------------------------------|-------------------------------------------------------------------------------------------|
| CODE:          | LITE: GLLESS0900WHL* PRO: GLPESS0900WHL*              | BASIN POSITION: OFFSET BASIN                                                | ALL DIMENSIONS ARE NOMINAL AND SUBJECT TO CHANGE.                                         |
| MOUNTING:      | WALL HUNG                                             | FOR TOP OPTIONS PLEASE ADD ONE OF THE FOLLOWING TO THE END OF PRODUCT CODE: | DO NOT DRILL OR ROUGH IN UNTIL YOU HAVE RECEIVED AND MEASURED YOUR PRODUCT.               |
| SIZE:          | 900W X 390D X 520H                                    | CHERRY PIE = CP                                                             | ALL DIMENSIONS ARE IN MILLIMETRES.                                                        |
| CONFIGURATION: | OPEN SHELF, ALL-DRAWER                                | FRIDAY = FR                                                                 | DO NOT MEASURE FROM DRAWING.                                                              |
| VERSION: 01    | DATE: 09/08/22                                        | CAESARSTONE = CS                                                            | *LEFT HAND OFFSET PICTURED, RIGHT HAND OFFSET IS MIRRORED (REPLACE CODE SUFFIX L, WITH R) |