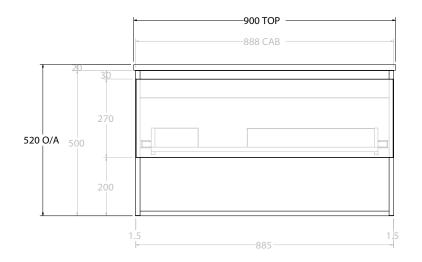

Adp

| PRODUCT:       | GLACIER ENSUITE SHELF SLIM 900 WALL HUNG OFFSET BASIN | TOP: BENCHTOP                                                               | NOTES:                                                                                    |
|----------------|-------------------------------------------------------|-----------------------------------------------------------------------------|-------------------------------------------------------------------------------------------|
| CODE:          | LITE: GLLESS0900WHL* PRO: GLPESS0900WHL*              | BASIN POSITION: OFFSET BASIN                                                | ALL DIMENSIONS ARE NOMINAL AND SUBJECT TO CHANGE.                                         |
| MOUNTING:      | WALL HUNG                                             | FOR TOP OPTIONS PLEASE ADD ONE OF THE FOLLOWING TO THE END OF PRODUCT CODE: | DO NOT DRILL OR ROUGH IN UNTIL YOU HAVE RECEIVED AND MEASURED YOUR PRODUCT.               |
| SIZE:          | 900W X 390D X 520H                                    | CHERRY PIE = CP                                                             | ALL DIMENSIONS ARE IN MILLIMETRES.                                                        |
| CONFIGURATION: | OPEN SHELF, ALL-DRAWER                                | FRIDAY = FR                                                                 | DO NOT MEASURE FROM DRAWING.                                                              |
| VERSION: 01    | DATE: 09/08/22                                        | CAESARSTONE = CS                                                            | *LEFT HAND OFFSET PICTURED, RIGHT HAND OFFSET IS MIRRORED (REPLACE CODE SUFFIX L, WITH R) |