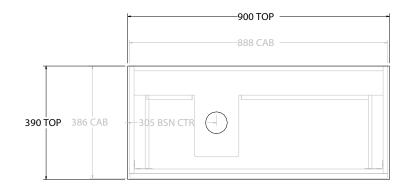

Adp

| PRODUCT:       | GLACIER ENSUITE SHELF SLIM 900 WALL HUNG OFFSET BASIN | TOP: BENCHTOP                                                               | NOTES:                                                                                    |
|----------------|-------------------------------------------------------|-----------------------------------------------------------------------------|-------------------------------------------------------------------------------------------|
| CODE:          | LITE: GLLESS0900WHL* PRO: GLPESS0900WHL*              | BASIN POSITION: OFFSET BASIN                                                | ALL DIMENSIONS ARE NOMINAL AND SUBJECT TO CHANGE.                                         |
| MOUNTING:      | WALL HUNG                                             | FOR TOP OPTIONS PLEASE ADD ONE OF THE FOLLOWING TO THE END OF PRODUCT CODE: | DO NOT DRILL OR ROUGH IN UNTIL YOU HAVE RECEIVED AND MEASURED YOUR PRODUCT.               |
| SIZE:          | 900W X 390D X 520H                                    | CHERRY PIE = CP                                                             | ALL DIMENSIONS ARE IN MILLIMETRES.                                                        |
| CONFIGURATION: | OPEN SHELF, ALL-DRAWER                                | FRIDAY = FR                                                                 | DO NOT MEASURE FROM DRAWING.                                                              |
| VERSION: 01    | DATE: 09/08/22                                        | CAESARSTONE = CS                                                            | *LEFT HAND OFFSET PICTURED, RIGHT HAND OFFSET IS MIRRORED (REPLACE CODE SUFFIX L, WITH R) |