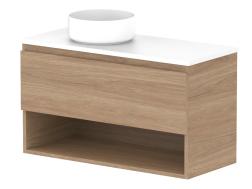

Adp

| PRODUCT:       | GLACIER ENSUITE SHELF SLIM 900 WALL HUNG OFFSET BASIN | TOP: BENCHTOP                                                               | NOTES:                                                                                    |
|----------------|-------------------------------------------------------|-----------------------------------------------------------------------------|-------------------------------------------------------------------------------------------|
| CODE:          | LITE: GLLESS0900WHL* PRO: GLPESS0900WHL*              | BASIN POSITION: OFFSET BASIN                                                | ALL DIMENSIONS ARE NOMINAL AND SUBJECT TO CHANGE.                                         |
| MOUNTING:      | WALL HUNG                                             | FOR TOP OPTIONS PLEASE ADD ONE OF THE FOLLOWING TO THE END OF PRODUCT CODE: | DO NOT DRILL OR ROUGH IN UNTIL YOU HAVE RECEIVED AND MEASURED YOUR PRODUCT.               |
| SIZE:          | 900W X 390D X 520H                                    | CHERRY PIE = CP                                                             | ALL DIMENSIONS ARE IN MILLIMETRES.                                                        |
| CONFIGURATION: | OPEN SHELF, ALL-DRAWER                                | FRIDAY = FR                                                                 | DO NOT MEASURE FROM DRAWING.                                                              |
| VERSION: 01    | DATE: 09/08/22                                        | CAESARSTONE = CS                                                            | *LEFT HAND OFFSET PICTURED, RIGHT HAND OFFSET IS MIRRORED (REPLACE CODE SUFFIX L, WITH R) |