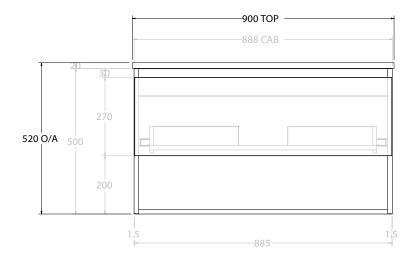

| PRODUCT:       | T: GLACIER ENSUITE SHELF SLIM 900 WALL HUNG CENTRE BASIN |                    |  |
|----------------|----------------------------------------------------------|--------------------|--|
| CODE:          | LITE: GLLESS0900WHC                                      | PRO: GLPESS0900WHC |  |
| MOUNTING:      | WALL HUNG                                                |                    |  |
| SIZE:          | 900W X 390D X 520H                                       |                    |  |
| CONFIGURATION: | OPEN SHELF, ALL-DRAWER                                   |                    |  |
| VERSION: 01    | DATE: 09/08/22                                           |                    |  |

ALL DIMENSIONS ARE NOMINAL AND SUBJECT TO CHANGE.

DO NOT DRILL OR ROUGH IN UNTIL YOU HAVE RECEIVED AND MEASURED YOUR PRODUCT.

ALL DIMENSIONS ARE IN MILLIMETRES.

DO NOT MEASURE FROM DRAWING.