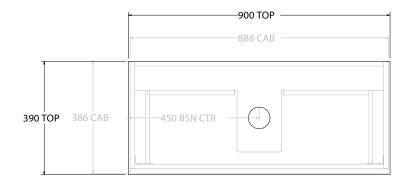

| PRODUCT:       | T: GLACIER ENSUITE SHELF SLIM 900 WALL HUNG CENTRE BASIN |                    |  |
|----------------|----------------------------------------------------------|--------------------|--|
| CODE:          | LITE: GLLESS0900WHC                                      | PRO: GLPESS0900WHC |  |
| MOUNTING:      | WALL HUNG                                                |                    |  |
| SIZE:          | 900W X 390D X 520H                                       |                    |  |
| CONFIGURATION: | OPEN SHELF, ALL-DRAWER                                   |                    |  |
| VERSION: 01    | DATE: 09/08/22                                           |                    |  |

ALL DIMENSIONS ARE NOMINAL AND SUBJECT TO CHANGE.

DO NOT DRILL OR ROUGH IN UNTIL YOU HAVE RECEIVED AND MEASURED YOUR PRODUCT.

ALL DIMENSIONS ARE IN MILLIMETRES.

DO NOT MEASURE FROM DRAWING.