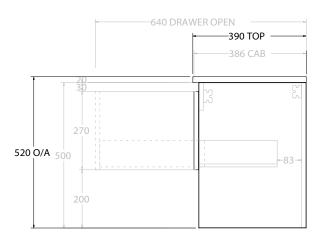

| PRODUCT:       | T: GLACIER ENSUITE SHELF SLIM 900 WALL HUNG CENTRE BASIN |                    |  |
|----------------|----------------------------------------------------------|--------------------|--|
| CODE:          | LITE: GLLESS0900WHC                                      | PRO: GLPESS0900WHC |  |
| MOUNTING:      | WALL HUNG                                                |                    |  |
| SIZE:          | 900W X 390D X 520H                                       |                    |  |
| CONFIGURATION: | OPEN SHELF, ALL-DRAWER                                   |                    |  |
| VERSION: 01    | DATE: 09/08/22                                           |                    |  |

ALL DIMENSIONS ARE NOMINAL AND SUBJECT TO CHANGE.

DO NOT DRILL OR ROUGH IN UNTIL YOU HAVE RECEIVED AND MEASURED YOUR PRODUCT.

ALL DIMENSIONS ARE IN MILLIMETRES.

DO NOT MEASURE FROM DRAWING.