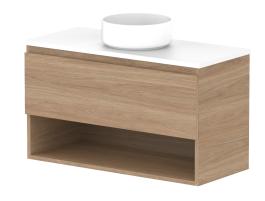

| PRODUCT:       | T: GLACIER ENSUITE SHELF SLIM 900 WALL HUNG CENTRE BASIN |                    |  |
|----------------|----------------------------------------------------------|--------------------|--|
| CODE:          | LITE: GLLESS0900WHC                                      | PRO: GLPESS0900WHC |  |
| MOUNTING:      | WALL HUNG                                                |                    |  |
| SIZE:          | 900W X 390D X 520H                                       |                    |  |
| CONFIGURATION: | OPEN SHELF, ALL-DRAWER                                   |                    |  |
| VERSION: 01    | DATE: 09/08/22                                           |                    |  |

| TOP:                                                                        | BENCHTOP     |  |  |
|-----------------------------------------------------------------------------|--------------|--|--|
| BASIN POSITION:                                                             | CENTRE BASIN |  |  |
| FOR TOP OPTIONS PLEASE ADD ONE OF THE FOLLOWING TO THE END OF PRODUCT CODE: |              |  |  |
| CHERRY PIE = CP                                                             |              |  |  |
| FRIDAY = FR                                                                 |              |  |  |
| CAESARSTONE = CS                                                            |              |  |  |