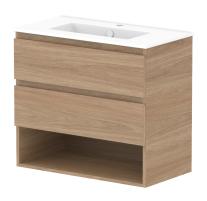

| PRODUCT:       | GLACIER ENSUITE SHELF TWIN 750 WALL HUNG CENTRE BASIN |  |
|----------------|-------------------------------------------------------|--|
| CODE:          | LITE: GLLESW0750WHCCE PRO: GLPESW0750WHCCE            |  |
| MOUNTING:      | WALL HUNG                                             |  |
| SIZE:          | 760X 395D X 666H                                      |  |
| CONFIGURATION: | OPEN SHELF, ALL-DRAWER                                |  |
| VERSION: 01    | DATE: 09/09/22                                        |  |