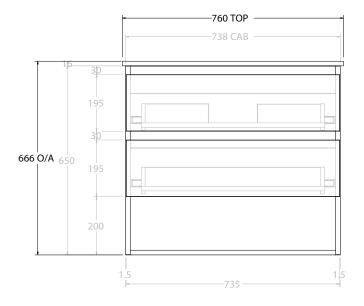

| PRODUCT:       | GLACIER ENSUITE SHELF TWIN 750 WALL HUNG CENTRE BASIN |  |
|----------------|-------------------------------------------------------|--|
| CODE:          | LITE: GLLESW0750WHCCE PRO: GLPESW0750WHCCE            |  |
| MOUNTING:      | WALL HUNG                                             |  |
| SIZE:          | 760X 395D X 666H                                      |  |
| CONFIGURATION: | OPEN SHELF, ALL-DRAWER                                |  |
| VERSION: 01    | DATE: 09/09/22                                        |  |

ALL DIMENSIONS ARE NOMINAL AND SUBJECT TO CHANGE.

DO NOT DRILL OR ROUGH IN UNTIL YOU HAVE RECEIVED AND MEASURED YOUR PRODUCT.

ALL DIMENSIONS ARE IN MILLIMETRES.

DO NOT MEASURE FROM DRAWING.