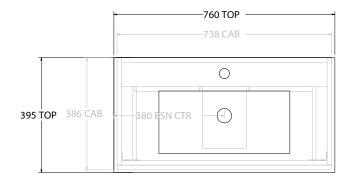

| PRODUCT:       | GLACIER ENSUITE SHELF TWIN 750 WALL HUNG CENTRE BASIN |  |
|----------------|-------------------------------------------------------|--|
| CODE:          | LITE: GLLESW0750WHCCE PRO: GLPESW0750WHCCE            |  |
| MOUNTING:      | WALL HUNG                                             |  |
| SIZE:          | 760X 395D X 666H                                      |  |
| CONFIGURATION: | OPEN SHELF, ALL-DRAWER                                |  |
| VERSION: 01    | DATE: 09/09/22                                        |  |

| ٦ | TOP:            | CERAMIC DANCE 750 |  |
|---|-----------------|-------------------|--|
| 1 | BASIN POSITION: | CENTRE BASIN      |  |
| 1 |                 |                   |  |
| 1 |                 |                   |  |
| 1 |                 |                   |  |
|   |                 |                   |  |

ALL DIMENSIONS ARE NOMINAL AND SUBJECT TO CHANGE.

DO NOT DRILL OR ROUGH IN UNTIL YOU HAVE RECEIVED AND MEASURED YOUR PRODUCT.

ALL DIMENSIONS ARE IN MILLIMETRES.

DO NOT MEASURE FROM DRAWING.