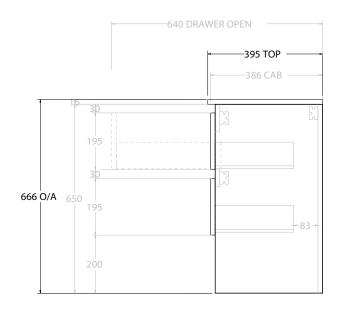

| PRODUCT:       | GLACIER ENSUITE SHELF TWIN 750 WALL HUNG CENTRE BASIN |  |
|----------------|-------------------------------------------------------|--|
| CODE:          | LITE: GLLESW0750WHCCE PRO: GLPESW0750WHCCE            |  |
| MOUNTING:      | WALL HUNG                                             |  |
| SIZE:          | 760X 395D X 666H                                      |  |
| CONFIGURATION: | OPEN SHELF, ALL-DRAWER                                |  |
| VERSION: 01    | DATE: 09/09/22                                        |  |

ALL DIMENSIONS ARE NOMINAL AND SUBJECT TO CHANGE.

DO NOT DRILL OR ROUGH IN UNTIL YOU HAVE RECEIVED AND MEASURED YOUR PRODUCT.

ALL DIMENSIONS ARE IN MILLIMETRES.

DO NOT MEASURE FROM DRAWING.