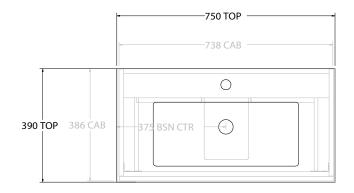

| PRODUCT:       | GLACIER ENSUITE SHELF TWIN 750 WALL HUNG CENTRE BASIN |
|----------------|-------------------------------------------------------|
| CODE:          | LITE: GL LESW0750WHCCM PRO: GLPESW0750WHCCM           |
| MOUNTING:      | WALL HUNG                                             |
| SIZE:          | 750W X 390D X 665H                                    |
| CONFIGURATION: | OPEN SHELF, ALL-DRAWER                                |
| VERSION: 01    | DATE: 09/09/22                                        |

|     |                 |                      | _ |
|-----|-----------------|----------------------|---|
| Ш   | TOP:            | CAST MARBLE LOLA 750 |   |
| 11  | BASIN POSITION: | CENTRE BASIN         |   |
| 11  |                 |                      |   |
| 11  |                 |                      |   |
| 11  |                 |                      |   |
| 4 1 |                 |                      |   |

NOTES:

ALL DIMENSIONS ARE NOMINAL AND SUBJECT TO CHANGE.

DO NOT DRILL OR ROUGH IN UNTIL YOU HAVE RECEIVED AND MEASURED YOUR PRODUCT.

ALL DIMENSIONS ARE IN MILLIMETRES.

DO NOT MEASURE FROM DRAWING.