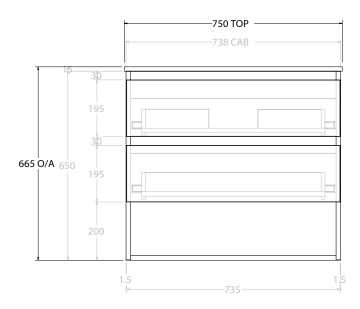

| PRODUCT:       | GLACIER ENSUITE SHELF TWIN 750 WALL HUNG CENTRE BASIN |
|----------------|-------------------------------------------------------|
| CODE:          | LITE: GL LESW0750WHCCM PRO: GLPESW0750WHCCM           |
| MOUNTING:      | WALL HUNG                                             |
| SIZE:          | 750W X 390D X 665H                                    |
| CONFIGURATION: | OPEN SHELF, ALL-DRAWER                                |
| VERSION: 01    | DATE: 09/09/22                                        |

NOTES:

ALL DIMENSIONS ARE NOMINAL AND SUBJECT TO CHANGE.

DO NOT DRILL OR ROUGH IN UNTIL YOU HAVE RECEIVED AND MEASURED YOUR PRODUCT.

ALL DIMENSIONS ARE IN MILLIMETRES.

DO NOT MEASURE FROM DRAWING.