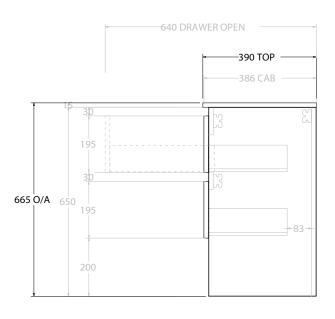

| PRODUCT:       | GLACIER ENSUITE SHELF TWIN 750 WALL HUNG CENTRE BASIN |
|----------------|-------------------------------------------------------|
| CODE:          | LITE: GL LESW0750WHCCM PRO: GLPESW0750WHCCM           |
| MOUNTING:      | WALL HUNG                                             |
| SIZE:          | 750W X 390D X 665H                                    |
| CONFIGURATION: | OPEN SHELF, ALL-DRAWER                                |
| VERSION: 01    | DATE: 09/09/22                                        |

NOTES:

ALL DIMENSIONS ARE NOMINAL AND SUBJECT TO CHANGE.

DO NOT DRILL OR ROUGH IN UNTIL YOU HAVE RECEIVED AND MEASURED YOUR PRODUCT.

ALL DIMENSIONS ARE IN MILLIMETRES.

DO NOT MEASURE FROM DRAWING.