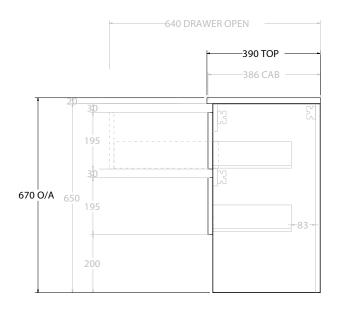

|  | PRODUCT:       | GLACIER ENSUITE SHELF TWIN 750 | ) WALL HUNG CENTRE BASIN |  |
|--|----------------|--------------------------------|--------------------------|--|
|  | CODE:          | LITE: GLPESW0750WHC            | PRO: GLPESW0750WHC       |  |
|  | MOUNTING:      | WALL HUNG                      |                          |  |
|  | SIZE:          | 750W X 390D X 670H             |                          |  |
|  | CONFIGURATION: | OPEN SHELF, ALL-DRAWER         |                          |  |
|  | VERSION: 01    | DATE: 09/09/22                 |                          |  |

ALL DIMENSIONS ARE NOMINAL AND SUBJECT TO CHANGE.

DO NOT DRILL OR ROUGH IN UNTIL YOU HAVE RECEIVED AND MEASURED YOUR PRODUCT.

ALL DIMENSIONS ARE IN MILLIMETRES.

DO NOT MEASURE FROM DRAWING.