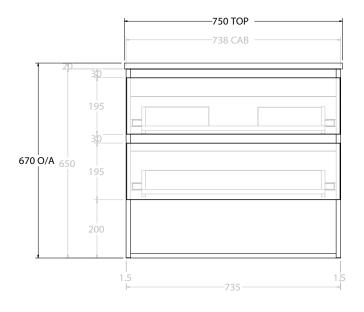

|  | PRODUCT:       | GLACIER ENSUITE SHELF TWIN 750 | ) WALL HUNG CENTRE BASIN |  |
|--|----------------|--------------------------------|--------------------------|--|
|  | CODE:          | LITE: GLPESW0750WHC            | PRO: GLPESW0750WHC       |  |
|  | MOUNTING:      | WALL HUNG                      |                          |  |
|  | SIZE:          | 750W X 390D X 670H             |                          |  |
|  | CONFIGURATION: | OPEN SHELF, ALL-DRAWER         |                          |  |
|  | VERSION: 01    | DATE: 09/09/22                 |                          |  |

ALL DIMENSIONS ARE NOMINAL AND SUBJECT TO CHANGE.

DO NOT DRILL OR ROUGH IN UNTIL YOU HAVE RECEIVED AND MEASURED YOUR PRODUCT.

ALL DIMENSIONS ARE IN MILLIMETRES.

DO NOT MEASURE FROM DRAWING.