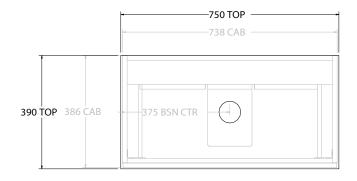

|  | PRODUCT:       | GLACIER ENSUITE SHELF TWIN 750 | ) WALL HUNG CENTRE BASIN |  |
|--|----------------|--------------------------------|--------------------------|--|
|  | CODE:          | LITE: GLPESW0750WHC            | PRO: GLPESW0750WHC       |  |
|  | MOUNTING:      | WALL HUNG                      |                          |  |
|  | SIZE:          | 750W X 390D X 670H             |                          |  |
|  | CONFIGURATION: | OPEN SHELF, ALL-DRAWER         |                          |  |
|  | VERSION: 01    | DATE: 09/09/22                 |                          |  |

| Г | TOP:                                                                        | BENCHTOP     |   |
|---|-----------------------------------------------------------------------------|--------------|---|
|   | BASIN POSITION:                                                             | CENTRE BASIN | Г |
| Г | FOR TOP OPTIONS PLEASE ADD ONE OF THE FOLLOWING TO THE END OF PRODUCT CODE: |              |   |
|   | CHERRY PIE = CP                                                             |              |   |
|   | FRIDAY = FR                                                                 |              |   |
|   | CAESARSTONE = CS                                                            |              |   |

ALL DIMENSIONS ARE NOMINAL AND SUBJECT TO CHANGE.

DO NOT DRILL OR ROUGH IN UNTIL YOU HAVE RECEIVED AND MEASURED YOUR PRODUCT.

ALL DIMENSIONS ARE IN MILLIMETRES.

DO NOT MEASURE FROM DRAWING.