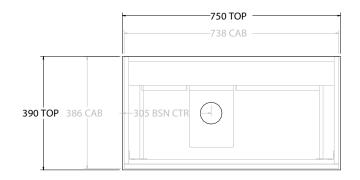

| PRODUCT:       | GLACIER ENSUITE SHELF TWIN 750 FLOOR MOUNT OFFSET BASIN |      |
|----------------|---------------------------------------------------------|------|
| CODE:          | LITE: GLLESW0750WKL* PRO: GLPESW0750                    | NKL* |
| MOUNTING:      | FLOOR MOUNT                                             |      |
| SIZE:          | 750W X 390D X 900H                                      |      |
| CONFIGURATION: | OPEN SHELF, ALL-DRAWER                                  |      |
| VERSION: 01    | DATE: 09/09/22                                          |      |

ALL DIMENSIONS ARE NOMINAL AND SUBJECT TO CHANGE.

DO NOT DRILL OR ROUGH IN UNTIL YOU HAVE RECEIVED AND MEASURED YOUR PRODUCT.

ALL DIMENSIONS ARE IN MILLIMETRES.

DO NOT MEASURE FROM DRAWING.

\*LEFT HAND OFFSET PICTURED, RIGHT HAND OFFSET IS MIRRORED (REPLACE CODE SUFFIX L, WITH R)