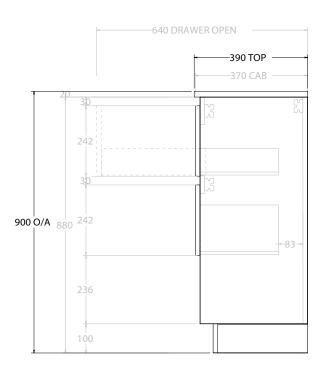

| PRODUCT:       | GLACIER ENSUITE SHELF TWIN 750 FLOOR MOUNT OFFSET BASIN |      |
|----------------|---------------------------------------------------------|------|
| CODE:          | LITE: GLLESW0750WKL* PRO: GLPESW0750                    | NKL* |
| MOUNTING:      | FLOOR MOUNT                                             |      |
| SIZE:          | 750W X 390D X 900H                                      |      |
| CONFIGURATION: | OPEN SHELF, ALL-DRAWER                                  |      |
| VERSION: 01    | DATE: 09/09/22                                          |      |

ALL DIMENSIONS ARE NOMINAL AND SUBJECT TO CHANGE.

DO NOT DRILL OR ROUGH IN UNTIL YOU HAVE RECEIVED AND MEASURED YOUR PRODUCT.

ALL DIMENSIONS ARE IN MILLIMETRES.

DO NOT MEASURE FROM DRAWING.

\*LEFT HAND OFFSET PICTURED, RIGHT HAND OFFSET IS MIRRORED (REPLACE CODE SUFFIX L, WITH R)