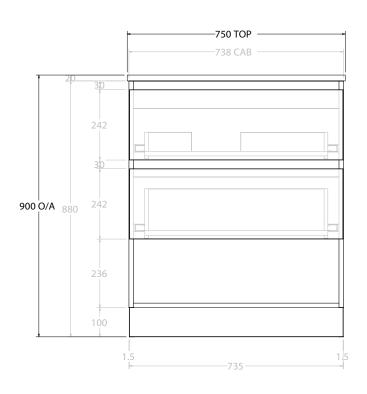

| PRODUCT:       | GLACIER ENSUITE SHELF TWIN 750 FLOOR MOUNT OFFSET BASIN |      |
|----------------|---------------------------------------------------------|------|
| CODE:          | LITE: GLLESW0750WKL* PRO: GLPESW0750                    | NKL* |
| MOUNTING:      | FLOOR MOUNT                                             |      |
| SIZE:          | 750W X 390D X 900H                                      |      |
| CONFIGURATION: | OPEN SHELF, ALL-DRAWER                                  |      |
| VERSION: 01    | DATE: 09/09/22                                          |      |

ALL DIMENSIONS ARE NOMINAL AND SUBJECT TO CHANGE.

DO NOT DRILL OR ROUGH IN UNTIL YOU HAVE RECEIVED AND MEASURED YOUR PRODUCT.

ALL DIMENSIONS ARE IN MILLIMETRES.

DO NOT MEASURE FROM DRAWING.

\*LEFT HAND OFFSET PICTURED, RIGHT HAND OFFSET IS MIRRORED (REPLACE CODE SUFFIX L, WITH R)