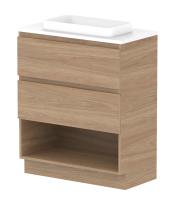

|   | PRODUCT:       | GLACIER ENSUITE SHELF TWIN 750 FLOOR MOUNT CENTRE BASIN | TOP: BENCHTOP                                                               | NOTES:                                                                      |
|---|----------------|---------------------------------------------------------|-----------------------------------------------------------------------------|-----------------------------------------------------------------------------|
|   | CODE:          | LITE: GLLESW0750WKC PRO: GLPESW0750WKC                  | BASIN POSITION: CENTRE BASIN                                                | ALL DIMENSIONS ARE NOMINAL AND SUBJECT TO CHANGE.                           |
|   | MOUNTING:      | FLOOR MOUNT                                             | FOR TOP OPTIONS PLEASE ADD ONE OF THE FOLLOWING TO THE END OF PRODUCT CODE: | DO NOT DRILL OR ROUGH IN UNTIL YOU HAVE RECEIVED AND MEASURED YOUR PRODUCT. |
|   | SIZE:          | 750W X 390D X 900H                                      | CHERRY PIE = CP                                                             | ALL DIMENSIONS ARE IN MILLIMETRES.                                          |
|   | CONFIGURATION: | OPEN SHELF, ALL-DRAWER                                  | FRIDAY = FR                                                                 | DO NOT MEASURE FROM DRAWING.                                                |
| [ | VERSION: 01    | DATE: 09/09/22                                          | CAESARSTONE = CS                                                            |                                                                             |