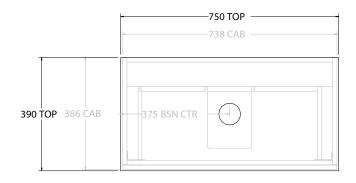

|   | PRODUCT:       | GLACIER ENSUITE SHELF TWIN 750 FLOOR MOUNT CENTRE BASIN | TOP: BENCHTOP                                                               | NOTES:                                                                      |
|---|----------------|---------------------------------------------------------|-----------------------------------------------------------------------------|-----------------------------------------------------------------------------|
|   | CODE:          | LITE: GLLESW0750WKC PRO: GLPESW0750WKC                  | BASIN POSITION: CENTRE BASIN                                                | ALL DIMENSIONS ARE NOMINAL AND SUBJECT TO CHANGE.                           |
|   | MOUNTING:      | FLOOR MOUNT                                             | FOR TOP OPTIONS PLEASE ADD ONE OF THE FOLLOWING TO THE END OF PRODUCT CODE: | DO NOT DRILL OR ROUGH IN UNTIL YOU HAVE RECEIVED AND MEASURED YOUR PRODUCT. |
|   | SIZE:          | 750W X 390D X 900H                                      | CHERRY PIE = CP                                                             | ALL DIMENSIONS ARE IN MILLIMETRES.                                          |
|   | CONFIGURATION: | OPEN SHELF, ALL-DRAWER                                  | FRIDAY = FR                                                                 | DO NOT MEASURE FROM DRAWING.                                                |
| [ | VERSION: 01    | DATE: 09/09/22                                          | CAESARSTONE = CS                                                            |                                                                             |