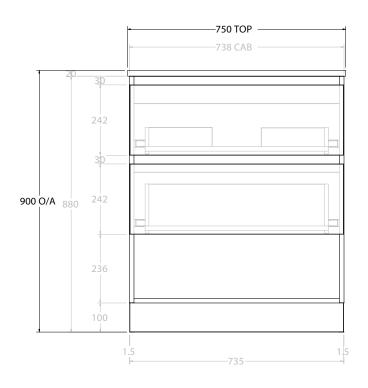

|   | PRODUCT:       | GLACIER ENSUITE SHELF TWIN 750 FLOOR MOUNT CENTRE BASIN | TOP: BENCHTOP                                                               | NOTES:                                                                      |
|---|----------------|---------------------------------------------------------|-----------------------------------------------------------------------------|-----------------------------------------------------------------------------|
|   | CODE:          | LITE: GLLESW0750WKC PRO: GLPESW0750WKC                  | BASIN POSITION: CENTRE BASIN                                                | ALL DIMENSIONS ARE NOMINAL AND SUBJECT TO CHANGE.                           |
|   | MOUNTING:      | FLOOR MOUNT                                             | FOR TOP OPTIONS PLEASE ADD ONE OF THE FOLLOWING TO THE END OF PRODUCT CODE: | DO NOT DRILL OR ROUGH IN UNTIL YOU HAVE RECEIVED AND MEASURED YOUR PRODUCT. |
|   | SIZE:          | 750W X 390D X 900H                                      | CHERRY PIE = CP                                                             | ALL DIMENSIONS ARE IN MILLIMETRES.                                          |
|   | CONFIGURATION: | OPEN SHELF, ALL-DRAWER                                  | FRIDAY = FR                                                                 | DO NOT MEASURE FROM DRAWING.                                                |
| [ | VERSION: 01    | DATE: 09/09/22                                          | CAESARSTONE = CS                                                            |                                                                             |

900 O/A 880 242