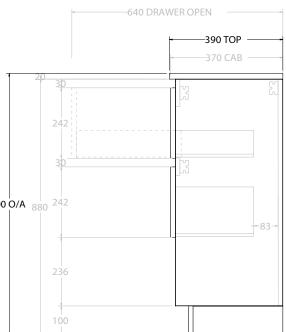

|   | PRODUCT:       | GLACIER ENSUITE SHELF TWIN 750 FLOOR MOUNT CENTRE BASIN | TOP: BENCHTOP                                                               | NOTES:                                                                      |
|---|----------------|---------------------------------------------------------|-----------------------------------------------------------------------------|-----------------------------------------------------------------------------|
|   | CODE:          | LITE: GLLESW0750WKC PRO: GLPESW0750WKC                  | BASIN POSITION: CENTRE BASIN                                                | ALL DIMENSIONS ARE NOMINAL AND SUBJECT TO CHANGE.                           |
|   | MOUNTING:      | FLOOR MOUNT                                             | FOR TOP OPTIONS PLEASE ADD ONE OF THE FOLLOWING TO THE END OF PRODUCT CODE: | DO NOT DRILL OR ROUGH IN UNTIL YOU HAVE RECEIVED AND MEASURED YOUR PRODUCT. |
|   | SIZE:          | 750W X 390D X 900H                                      | CHERRY PIE = CP                                                             | ALL DIMENSIONS ARE IN MILLIMETRES.                                          |
|   | CONFIGURATION: | OPEN SHELF, ALL-DRAWER                                  | FRIDAY = FR                                                                 | DO NOT MEASURE FROM DRAWING.                                                |
| [ | VERSION: 01    | DATE: 09/09/22                                          | CAESARSTONE = CS                                                            |                                                                             |

900 O/A 880 242