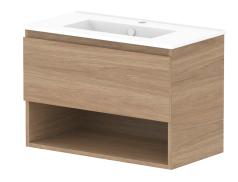

| PRODUCT: GLACIER ENSUITE SHELF SLIM 750 WALL HUNG CENTRE BASIN |                        |                      |  |
|----------------------------------------------------------------|------------------------|----------------------|--|
| CODE:                                                          | LITE: GLLESS0750WHCCE  | PRO: GLPESS0750WHCCE |  |
| MOUNTING:                                                      | WALL HUNG              |                      |  |
| SIZE:                                                          | 760W X 395D X 516H     |                      |  |
| CONFIGURATION:                                                 | OPEN SHELF, ALL-DRAWER |                      |  |
| VERSION: 01                                                    | DATE: 09/08/22         |                      |  |

| _ |                 |                   |  |
|---|-----------------|-------------------|--|
|   | TOP:            | CERAMIC DANCE 750 |  |
| 1 | BASIN POSITION: | CENTRE BASIN      |  |
| 1 |                 |                   |  |
| 1 |                 |                   |  |
| 1 |                 |                   |  |
|   | I               |                   |  |