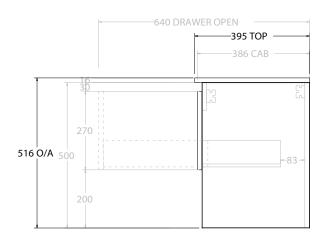

| PRODUCT: GLACIER ENSUITE SHELF SLIM 750 WALL HUNG CENTRE BASIN |                        |                      |  |
|----------------------------------------------------------------|------------------------|----------------------|--|
| CODE:                                                          | LITE: GLLESS0750WHCCE  | PRO: GLPESS0750WHCCE |  |
| MOUNTING:                                                      | WALL HUNG              |                      |  |
| SIZE:                                                          | 760W X 395D X 516H     |                      |  |
| CONFIGURATION:                                                 | OPEN SHELF, ALL-DRAWER |                      |  |
| VERSION: 01                                                    | DATE: 09/08/22         |                      |  |

ALL DIMENSIONS ARE NOMINAL AND SUBJECT TO CHANGE.

DO NOT DRILL OR ROUGH IN UNTIL YOU HAVE RECEIVED AND MEASURED YOUR PRODUCT.

ALL DIMENSIONS ARE IN MILLIMETRES.

DO NOT MEASURE FROM DRAWING.