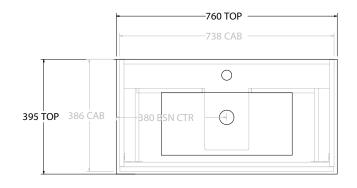

| PRODUCT: GLACIER ENSUITE SHELF SLIM 750 WALL HUNG CENTRE BASIN |                        |                      |  |
|----------------------------------------------------------------|------------------------|----------------------|--|
| CODE:                                                          | LITE: GLLESS0750WHCCE  | PRO: GLPESS0750WHCCE |  |
| MOUNTING:                                                      | WALL HUNG              |                      |  |
| SIZE:                                                          | 760W X 395D X 516H     |                      |  |
| CONFIGURATION:                                                 | OPEN SHELF, ALL-DRAWER |                      |  |
| VERSION: 01                                                    | DATE: 09/08/22         |                      |  |

| _ |                 |                   |  |
|---|-----------------|-------------------|--|
|   | TOP:            | CERAMIC DANCE 750 |  |
| 1 | BASIN POSITION: | CENTRE BASIN      |  |
| 1 |                 |                   |  |
| 1 |                 |                   |  |
| 1 |                 |                   |  |
|   | I               |                   |  |

ALL DIMENSIONS ARE NOMINAL AND SUBJECT TO CHANGE.

DO NOT DRILL OR ROUGH IN UNTIL YOU HAVE RECEIVED AND MEASURED YOUR PRODUCT.

ALL DIMENSIONS ARE IN MILLIMETRES.

DO NOT MEASURE FROM DRAWING.