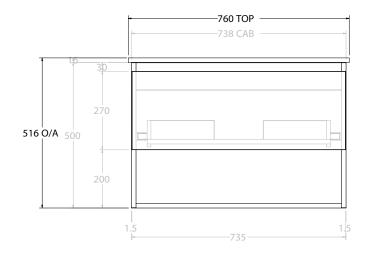

| PRODUCT: GLACIER ENSUITE SHELF SLIM 750 WALL HUNG CENTRE BASIN |                        |                      |  |
|----------------------------------------------------------------|------------------------|----------------------|--|
| CODE:                                                          | LITE: GLLESS0750WHCCE  | PRO: GLPESS0750WHCCE |  |
| MOUNTING:                                                      | WALL HUNG              |                      |  |
| SIZE:                                                          | 760W X 395D X 516H     |                      |  |
| CONFIGURATION:                                                 | OPEN SHELF, ALL-DRAWER |                      |  |
| VERSION: 01                                                    | DATE: 09/08/22         |                      |  |

ALL DIMENSIONS ARE NOMINAL AND SUBJECT TO CHANGE.

DO NOT DRILL OR ROUGH IN UNTIL YOU HAVE RECEIVED AND MEASURED YOUR PRODUCT.

ALL DIMENSIONS ARE IN MILLIMETRES.

DO NOT MEASURE FROM DRAWING.