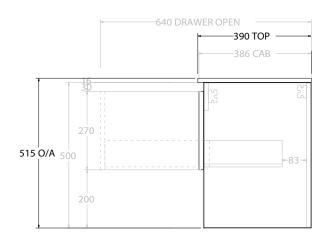

| PRODUCT:       | GLACIER ENSUITE SHELF SLIM 750 WALL HUNG CENTRE BASIN |   |
|----------------|-------------------------------------------------------|---|
| CODE:          | LITE: GLLESS0750WHCCM PRO: GLPESS0750WHCN             | 1 |
| MOUNTING:      | WALL HUNG                                             |   |
| SIZE:          | 750W X 390D X 515H                                    |   |
| CONFIGURATION: | OPEN SHELF, ALL-DRAWER                                |   |
| VERSION: 01    | DATE: 09/08/22                                        |   |

| Ш   | TOP:            | CAST MARBLE LOLA 750 |  |
|-----|-----------------|----------------------|--|
| 11  | BASIN POSITION: | CENTRE BASIN         |  |
| 11  |                 |                      |  |
| 11  |                 |                      |  |
| 11  |                 |                      |  |
| - 1 |                 |                      |  |

ALL DIMENSIONS ARE NOMINAL AND SUBJECT TO CHANGE.

DO NOT DRILL OR ROUGH IN UNTIL YOU HAVE RECEIVED AND MEASURED YOUR PRODUCT.

ALL DIMENSIONS ARE IN MILLIMETRES.

DO NOT MEASURE FROM DRAWING.