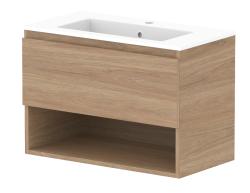

| PRODUCT:       | GLACIER ENSUITE SHELF SLIM 750 WALL HUNG CENTRE BASIN |   |
|----------------|-------------------------------------------------------|---|
| CODE:          | LITE: GLLESS0750WHCCM PRO: GLPESS0750WHCN             | 1 |
| MOUNTING:      | WALL HUNG                                             |   |
| SIZE:          | 750W X 390D X 515H                                    |   |
| CONFIGURATION: | OPEN SHELF, ALL-DRAWER                                |   |
| VERSION: 01    | DATE: 09/08/22                                        |   |

| Ш   | TOP:            | CAST MARBLE LOLA 750 |  |
|-----|-----------------|----------------------|--|
| 11  | BASIN POSITION: | CENTRE BASIN         |  |
| 11  |                 |                      |  |
| 11  |                 |                      |  |
| 11  |                 |                      |  |
| - 1 |                 |                      |  |