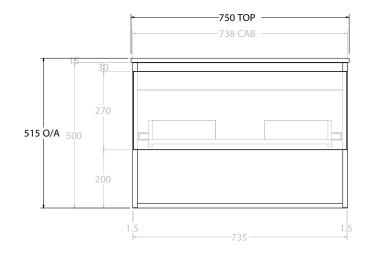

| PRODUCT:       | GLACIER ENSUITE SHELF SLIM 750 WALL HUNG CENTRE BASIN |   |
|----------------|-------------------------------------------------------|---|
| CODE:          | LITE: GLLESS0750WHCCM PRO: GLPESS0750WHCN             | 1 |
| MOUNTING:      | WALL HUNG                                             |   |
| SIZE:          | 750W X 390D X 515H                                    |   |
| CONFIGURATION: | OPEN SHELF, ALL-DRAWER                                |   |
| VERSION: 01    | DATE: 09/08/22                                        |   |

| Ш   | TOP:            | CAST MARBLE LOLA 750 |  |
|-----|-----------------|----------------------|--|
| 11  | BASIN POSITION: | CENTRE BASIN         |  |
| 11  |                 |                      |  |
| 11  |                 |                      |  |
| 11  |                 |                      |  |
| - 1 |                 |                      |  |

ALL DIMENSIONS ARE NOMINAL AND SUBJECT TO CHANGE.

DO NOT DRILL OR ROUGH IN UNTIL YOU HAVE RECEIVED AND MEASURED YOUR PRODUCT.

ALL DIMENSIONS ARE IN MILLIMETRES.

DO NOT MEASURE FROM DRAWING.