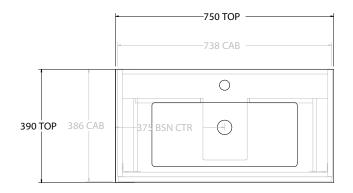

| PRODUCT:       | GLACIER ENSUITE SHELF SLIM 750 WALL HUNG CENTRE BASIN |   |
|----------------|-------------------------------------------------------|---|
| CODE:          | LITE: GLLESS0750WHCCM PRO: GLPESS0750WHCN             | 1 |
| MOUNTING:      | WALL HUNG                                             |   |
| SIZE:          | 750W X 390D X 515H                                    |   |
| CONFIGURATION: | OPEN SHELF, ALL-DRAWER                                |   |
| VERSION: 01    | DATE: 09/08/22                                        |   |

| Ш   | TOP:            | CAST MARBLE LOLA 750 |  |
|-----|-----------------|----------------------|--|
| 11  | BASIN POSITION: | CENTRE BASIN         |  |
| 11  |                 |                      |  |
| 11  |                 |                      |  |
| 11  |                 |                      |  |
| - 1 |                 |                      |  |

ALL DIMENSIONS ARE NOMINAL AND SUBJECT TO CHANGE.

DO NOT DRILL OR ROUGH IN UNTIL YOU HAVE RECEIVED AND MEASURED YOUR PRODUCT.

ALL DIMENSIONS ARE IN MILLIMETRES.

DO NOT MEASURE FROM DRAWING.