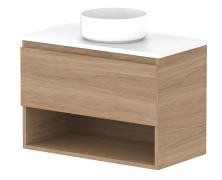

| Adp | PRODUCT:       | GLACIER ENSUITE SHELF SLIM 750 WALL HUNG CENTRE BASIN | TOP: BENCHTOP                                                               | NOTES:                                                                      |
|-----|----------------|-------------------------------------------------------|-----------------------------------------------------------------------------|-----------------------------------------------------------------------------|
|     | CODE:          | LITE: GLLESS0750WHC PRO: GLPESS0750WHC                | BASIN POSITION: CENTRE BASIN                                                | ALL DIMENSIONS ARE NOMINAL AND SUBJECT TO CHANGE.                           |
|     | MOUNTING:      | WALL HUNG                                             | FOR TOP OPTIONS PLEASE ADD ONE OF THE FOLLOWING TO THE END OF PRODUCT CODE: | DO NOT DRILL OR ROUGH IN UNTIL YOU HAVE RECEIVED AND MEASURED YOUR PRODUCT. |
|     | SIZE:          | 750W X 390D X 520H                                    | CHERRY PIE = CP                                                             | ALL DIMENSIONS ARE IN MILLIMETRES.                                          |
|     | CONFIGURATION: | OPEN SHELF, ALL-DRAWER                                | FRIDAY = FR                                                                 | DO NOT MEASURE FROM DRAWING.                                                |
|     | VERSION: 01    | DATE: 09/08/22                                        | CAESARSTONE = CS                                                            |                                                                             |