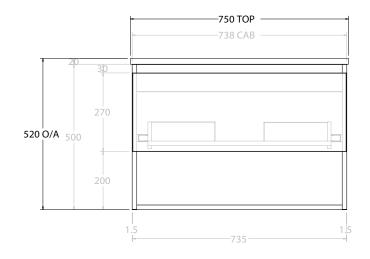

| Adp | PRODUCT:       | GLACIER ENSUITE SHELF SLIM 750 WALL HUNG CENTRE BASIN | TOP: BENCHTOP                                                               | NOTES:                                                                      |
|-----|----------------|-------------------------------------------------------|-----------------------------------------------------------------------------|-----------------------------------------------------------------------------|
|     | CODE:          | LITE: GLLESS0750WHC PRO: GLPESS0750WHC                | BASIN POSITION: CENTRE BASIN                                                | ALL DIMENSIONS ARE NOMINAL AND SUBJECT TO CHANGE.                           |
|     | MOUNTING:      | WALL HUNG                                             | FOR TOP OPTIONS PLEASE ADD ONE OF THE FOLLOWING TO THE END OF PRODUCT CODE: | DO NOT DRILL OR ROUGH IN UNTIL YOU HAVE RECEIVED AND MEASURED YOUR PRODUCT. |
|     | SIZE:          | 750W X 390D X 520H                                    | CHERRY PIE = CP                                                             | ALL DIMENSIONS ARE IN MILLIMETRES.                                          |
|     | CONFIGURATION: | OPEN SHELF, ALL-DRAWER                                | FRIDAY = FR                                                                 | DO NOT MEASURE FROM DRAWING.                                                |
|     | VERSION: 01    | DATE: 09/08/22                                        | CAESARSTONE = CS                                                            |                                                                             |