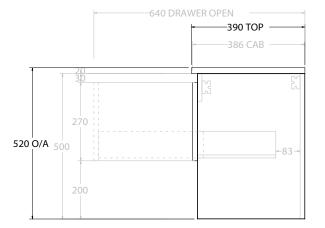

| Adp | PRODUCT:       | GLACIER ENSUITE SHELF SLIM 750 WALL HUNG CENTRE BASIN | TOP: BENCHTOP                                                               | NOTES:                                                                      |
|-----|----------------|-------------------------------------------------------|-----------------------------------------------------------------------------|-----------------------------------------------------------------------------|
|     | CODE:          | LITE: GLLESS0750WHC PRO: GLPESS0750WHC                | BASIN POSITION: CENTRE BASIN                                                | ALL DIMENSIONS ARE NOMINAL AND SUBJECT TO CHANGE.                           |
|     | MOUNTING:      | WALL HUNG                                             | FOR TOP OPTIONS PLEASE ADD ONE OF THE FOLLOWING TO THE END OF PRODUCT CODE: | DO NOT DRILL OR ROUGH IN UNTIL YOU HAVE RECEIVED AND MEASURED YOUR PRODUCT. |
|     | SIZE:          | 750W X 390D X 520H                                    | CHERRY PIE = CP                                                             | ALL DIMENSIONS ARE IN MILLIMETRES.                                          |
|     | CONFIGURATION: | OPEN SHELF, ALL-DRAWER                                | FRIDAY = FR                                                                 | DO NOT MEASURE FROM DRAWING.                                                |
|     | VERSION: 01    | DATE: 09/08/22                                        | CAESARSTONE = CS                                                            |                                                                             |