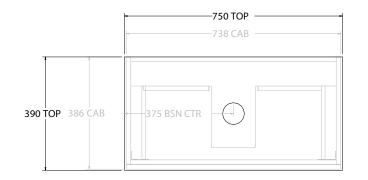

| Adp | PRODUCT:       | GLACIER ENSUITE SHELF SLIM 750 WALL HUNG CENTRE BASIN | TOP: BENCHTOP                                                               | NOTES:                                                                      |
|-----|----------------|-------------------------------------------------------|-----------------------------------------------------------------------------|-----------------------------------------------------------------------------|
|     | CODE:          | LITE: GLLESS0750WHC PRO: GLPESS0750WHC                | BASIN POSITION: CENTRE BASIN                                                | ALL DIMENSIONS ARE NOMINAL AND SUBJECT TO CHANGE.                           |
|     | MOUNTING:      | WALL HUNG                                             | FOR TOP OPTIONS PLEASE ADD ONE OF THE FOLLOWING TO THE END OF PRODUCT CODE: | DO NOT DRILL OR ROUGH IN UNTIL YOU HAVE RECEIVED AND MEASURED YOUR PRODUCT. |
|     | SIZE:          | 750W X 390D X 520H                                    | CHERRY PIE = CP                                                             | ALL DIMENSIONS ARE IN MILLIMETRES.                                          |
|     | CONFIGURATION: | OPEN SHELF, ALL-DRAWER                                | FRIDAY = FR                                                                 | DO NOT MEASURE FROM DRAWING.                                                |
|     | VERSION: 01    | DATE: 09/08/22                                        | CAESARSTONE = CS                                                            |                                                                             |