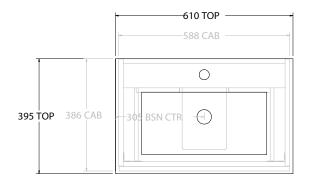

| PRODUCT: GLACIER ENSUITE SHELF TWIN 600 WALL HUNG CENTRE BASIN |  |
|----------------------------------------------------------------|--|
|                                                                |  |
| CODE: LITE: GLLESW0600WHCCE PRO: GLPESW0600WHCCE               |  |
| MOUNTING: WALL HUNG                                            |  |
| SIZE: 610W X 395D X 666H                                       |  |
| CONFIGURATION: OPEN SHELF, ALL-DRAWER                          |  |
| VERSION: 01 DATE: 09/09/22                                     |  |

| TOP:            | CERAMIC DANCE 600 | ĺ |
|-----------------|-------------------|---|
| BASIN POSITION: | CENTRE BASIN      | ſ |
|                 |                   | l |
|                 |                   | l |
|                 |                   | l |
|                 |                   |   |

ALL DIMENSIONS ARE NOMINAL AND SUBJECT TO CHANGE.

DO NOT DRILL OR ROUGH IN UNTIL YOU HAVE RECEIVED AND MEASURED YOUR PRODUCT.

ALL DIMENSIONS ARE IN MILLIMETRES.

DO NOT MEASURE FROM DRAWING.