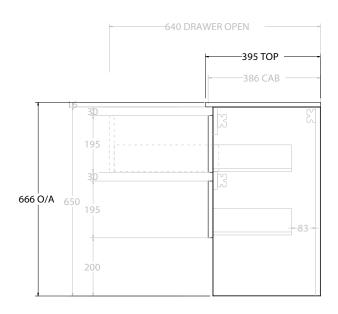

| PRODUCT: GLACIER ENSUITE SHELF TWIN 600 WALL HUNG CENTRE BASIN |  |
|----------------------------------------------------------------|--|
|                                                                |  |
| CODE: LITE: GLLESW0600WHCCE PRO: GLPESW0600WHCCE               |  |
| MOUNTING: WALL HUNG                                            |  |
| SIZE: 610W X 395D X 666H                                       |  |
| CONFIGURATION: OPEN SHELF, ALL-DRAWER                          |  |
| VERSION: 01 DATE: 09/09/22                                     |  |

ALL DIMENSIONS ARE NOMINAL AND SUBJECT TO CHANGE.

DO NOT DRILL OR ROUGH IN UNTIL YOU HAVE RECEIVED AND MEASURED YOUR PRODUCT.

ALL DIMENSIONS ARE IN MILLIMETRES.

DO NOT MEASURE FROM DRAWING.