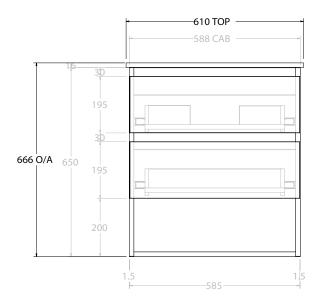

| PRODUCT: GLACIER ENSUITE SHELF TWIN 600 WALL HUNG CENTRE BASIN |  |
|----------------------------------------------------------------|--|
|                                                                |  |
| CODE: LITE: GLLESW0600WHCCE PRO: GLPESW0600WHCCE               |  |
| MOUNTING: WALL HUNG                                            |  |
| SIZE: 610W X 395D X 666H                                       |  |
| CONFIGURATION: OPEN SHELF, ALL-DRAWER                          |  |
| VERSION: 01 DATE: 09/09/22                                     |  |

ALL DIMENSIONS ARE NOMINAL AND SUBJECT TO CHANGE.

DO NOT DRILL OR ROUGH IN UNTIL YOU HAVE RECEIVED AND MEASURED YOUR PRODUCT.

ALL DIMENSIONS ARE IN MILLIMETRES.

DO NOT MEASURE FROM DRAWING.