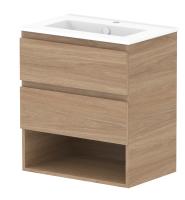

| PRODUCT: GLACIER ENSUITE SHELF TWIN 600 WALL HUNG CENTRE BASIN |  |
|----------------------------------------------------------------|--|
|                                                                |  |
| CODE: LITE: GLLESW0600WHCCE PRO: GLPESW0600WHCCE               |  |
| MOUNTING: WALL HUNG                                            |  |
| SIZE: 610W X 395D X 666H                                       |  |
| CONFIGURATION: OPEN SHELF, ALL-DRAWER                          |  |
| VERSION: 01 DATE: 09/09/22                                     |  |

| TOP:            | CERAMIC DANCE 600 | ĺ |
|-----------------|-------------------|---|
| BASIN POSITION: | CENTRE BASIN      | ſ |
|                 |                   | l |
|                 |                   | l |
|                 |                   | l |
|                 |                   |   |