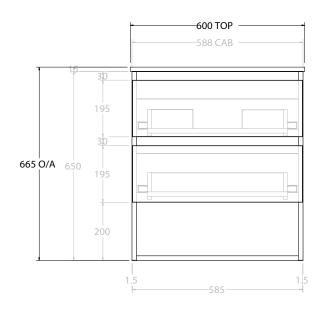

| PRODUCT:       | GLACIER ENSUITE SHELF TWIN 600 WALL HUNG CENTRE BASIN |
|----------------|-------------------------------------------------------|
| CODE:          | LITE: GL LESW0600WHCCM PRO: GLPESW0600WHCCM           |
| MOUNTING:      | WALL HUNG                                             |
| SIZE:          | 600W X 390D X 665H                                    |
| CONFIGURATION: | OPEN SHELF, ALL-DRAWER                                |
| VERSION: 01    | DATE: 09/09/22                                        |

ALL DIMENSIONS ARE NOMINAL AND SUBJECT TO CHANGE.

DO NOT DRILL OR ROUGH IN UNTIL YOU HAVE RECEIVED AND MEASURED YOUR PRODUCT.

ALL DIMENSIONS ARE IN MILLIMETRES.

DO NOT MEASURE FROM DRAWING.