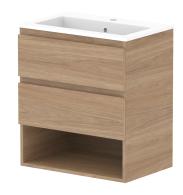

| PRODUCT:       | GLACIER ENSUITE SHELF TWIN 600 WALL HUNG CENTRE BASIN |
|----------------|-------------------------------------------------------|
| CODE:          | LITE: GL LESW0600WHCCM PRO: GLPESW0600WHCCM           |
| MOUNTING:      | WALL HUNG                                             |
| SIZE:          | 600W X 390D X 665H                                    |
| CONFIGURATION: | OPEN SHELF, ALL-DRAWER                                |
| VERSION: 01    | DATE: 09/09/22                                        |

| - |                 |                      |  |
|---|-----------------|----------------------|--|
| 1 | TOP:            | CAST MARBLE LOLA 600 |  |
| 1 | BASIN POSITION: | CENTRE BASIN         |  |
| 1 |                 |                      |  |
| 1 |                 |                      |  |
| 1 |                 |                      |  |
|   |                 |                      |  |