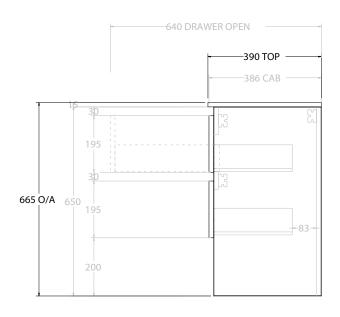

| PRODUCT:       | GLACIER ENSUITE SHELF TWIN 600 WALL HUNG CENTRE BASIN |
|----------------|-------------------------------------------------------|
| CODE:          | LITE: GL LESW0600WHCCM PRO: GLPESW0600WHCCM           |
| MOUNTING:      | WALL HUNG                                             |
| SIZE:          | 600W X 390D X 665H                                    |
| CONFIGURATION: | OPEN SHELF, ALL-DRAWER                                |
| VERSION: 01    | DATE: 09/09/22                                        |

ALL DIMENSIONS ARE NOMINAL AND SUBJECT TO CHANGE.

DO NOT DRILL OR ROUGH IN UNTIL YOU HAVE RECEIVED AND MEASURED YOUR PRODUCT.

ALL DIMENSIONS ARE IN MILLIMETRES.

DO NOT MEASURE FROM DRAWING.