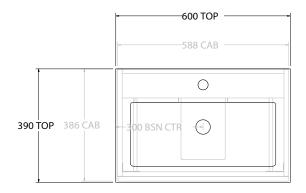

| PRODUCT:       | GLACIER ENSUITE SHELF TWIN 600 WALL HUNG CENTRE BASIN |
|----------------|-------------------------------------------------------|
| CODE:          | LITE: GL LESW0600WHCCM PRO: GLPESW0600WHCCM           |
| MOUNTING:      | WALL HUNG                                             |
| SIZE:          | 600W X 390D X 665H                                    |
| CONFIGURATION: | OPEN SHELF, ALL-DRAWER                                |
| VERSION: 01    | DATE: 09/09/22                                        |

| - |                 |                      |  |
|---|-----------------|----------------------|--|
| 1 | TOP:            | CAST MARBLE LOLA 600 |  |
| 1 | BASIN POSITION: | CENTRE BASIN         |  |
| 1 |                 |                      |  |
| 1 |                 |                      |  |
| 1 |                 |                      |  |
|   |                 |                      |  |

ALL DIMENSIONS ARE NOMINAL AND SUBJECT TO CHANGE.

DO NOT DRILL OR ROUGH IN UNTIL YOU HAVE RECEIVED AND MEASURED YOUR PRODUCT.

ALL DIMENSIONS ARE IN MILLIMETRES.

DO NOT MEASURE FROM DRAWING.