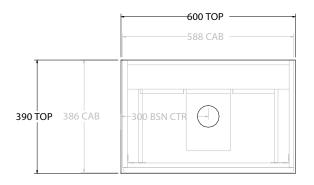

| PRODUCT:       | GLACIER ENSUITE SHELF TWIN 600 WALL HUNG CENTRE BASIN |                    |  |
|----------------|-------------------------------------------------------|--------------------|--|
| CODE:          | LITE: GLPESW0600WHC                                   | PRO: GLPESW0600WHC |  |
| MOUNTING:      | WALL HUNG                                             |                    |  |
| SIZE:          | 600W X 390D X 670H                                    |                    |  |
| CONFIGURATION: | OPEN SHELF, ALL-DRAWER                                |                    |  |
| VERSION: 01    | DATE: 09/09/22                                        |                    |  |

| TOP:               | BENCHTOP                                                   |  |
|--------------------|------------------------------------------------------------|--|
| BASIN POSITION:    | CENTRE BASIN                                               |  |
| FOR TOP OPTIONS PI | LEASE ADD ONE OF THE FOLLOWING TO THE END OF PRODUCT CODE: |  |
| CHERRY PIE = CP    |                                                            |  |
| FRIDAY = FR        |                                                            |  |
| CAESARSTONE = CS   |                                                            |  |

ALL DIMENSIONS ARE NOMINAL AND SUBJECT TO CHANGE.

DO NOT DRILL OR ROUGH IN UNTIL YOU HAVE RECEIVED AND MEASURED YOUR PRODUCT.

ALL DIMENSIONS ARE IN MILLIMETRES.

DO NOT MEASURE FROM DRAWING.