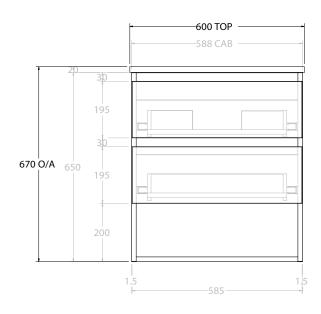

| PRODUCT:       | GLACIER ENSUITE SHELF TWIN 600 WALL HUNG CENTRE BASIN |                    |  |
|----------------|-------------------------------------------------------|--------------------|--|
| CODE:          | LITE: GLPESW0600WHC                                   | PRO: GLPESW0600WHC |  |
| MOUNTING:      | WALL HUNG                                             |                    |  |
| SIZE:          | 600W X 390D X 670H                                    |                    |  |
| CONFIGURATION: | OPEN SHELF, ALL-DRAWER                                |                    |  |
| VERSION: 01    | DATE: 09/09/22                                        |                    |  |

ALL DIMENSIONS ARE NOMINAL AND SUBJECT TO CHANGE.

DO NOT DRILL OR ROUGH IN UNTIL YOU HAVE RECEIVED AND MEASURED YOUR PRODUCT.

ALL DIMENSIONS ARE IN MILLIMETRES.

DO NOT MEASURE FROM DRAWING.