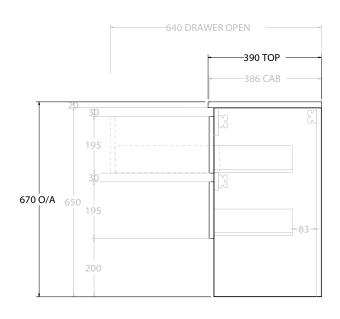

| PRODUCT:       | GLACIER ENSUITE SHELF TWIN 600 WALL HUNG CENTRE BASIN |                    |  |
|----------------|-------------------------------------------------------|--------------------|--|
| CODE:          | LITE: GLPESW0600WHC                                   | PRO: GLPESW0600WHC |  |
| MOUNTING:      | WALL HUNG                                             |                    |  |
| SIZE:          | 600W X 390D X 670H                                    |                    |  |
| CONFIGURATION: | OPEN SHELF, ALL-DRAWER                                |                    |  |
| VERSION: 01    | DATE: 09/09/22                                        |                    |  |

ALL DIMENSIONS ARE NOMINAL AND SUBJECT TO CHANGE.

DO NOT DRILL OR ROUGH IN UNTIL YOU HAVE RECEIVED AND MEASURED YOUR PRODUCT.

ALL DIMENSIONS ARE IN MILLIMETRES.

DO NOT MEASURE FROM DRAWING.