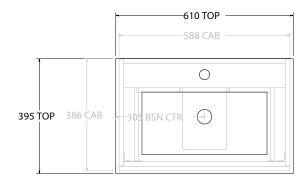

| PRODUCT:       | GLACIER ENSUITE SHELF TWIN 600 FLOOR MOUNT CENTRE BASIN |                      |  |
|----------------|---------------------------------------------------------|----------------------|--|
| CODE:          | LITE: GLLESW0600WKCCE                                   | PRO: GLPESW0600WKCCE |  |
| MOUNTING:      | FLOOR MOUNT                                             |                      |  |
| SIZE:          | 610W X 395D X 896H                                      |                      |  |
| CONFIGURATION: | OPEN SHELF, ALL-DRAWER                                  |                      |  |
| VERSION: 01    | DATE: 09/09/22                                          |                      |  |

| TOP:            | CERAMIC DANCE 600 |  |
|-----------------|-------------------|--|
| BASIN POSITION: | CENTRE BASIN      |  |
|                 |                   |  |
|                 |                   |  |
|                 |                   |  |
|                 |                   |  |

ALL DIMENSIONS ARE NOMINAL AND SUBJECT TO CHANGE.

DO NOT DRILL OR ROUGH IN UNTIL YOU HAVE RECEIVED AND MEASURED YOUR PRODUCT.

ALL DIMENSIONS ARE IN MILLIMETRES.

DO NOT MEASURE FROM DRAWING.