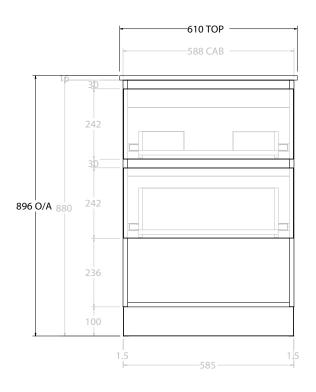

| PRODUCT:       | GLACIER ENSUITE SHELF TWIN 600 FLOOR MOUNT CENTRE BASIN |                      |  |
|----------------|---------------------------------------------------------|----------------------|--|
| CODE:          | LITE: GLLESW0600WKCCE                                   | PRO: GLPESW0600WKCCE |  |
| MOUNTING:      | FLOOR MOUNT                                             |                      |  |
| SIZE:          | 610W X 395D X 896H                                      |                      |  |
| CONFIGURATION: | OPEN SHELF, ALL-DRAWER                                  |                      |  |
| VERSION: 01    | DATE: 09/09/22                                          |                      |  |

ALL DIMENSIONS ARE NOMINAL AND SUBJECT TO CHANGE.

DO NOT DRILL OR ROUGH IN UNTIL YOU HAVE RECEIVED AND MEASURED YOUR PRODUCT.

ALL DIMENSIONS ARE IN MILLIMETRES.

DO NOT MEASURE FROM DRAWING.