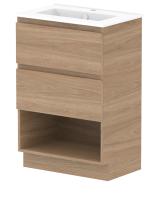

| PRODUCT:       | GLACIER ENSUITE SHELF TWIN 600 FLOOR MOUNT CENTRE BASIN |                      |  |
|----------------|---------------------------------------------------------|----------------------|--|
| CODE:          | LITE: GLLESW0600WKCCE                                   | PRO: GLPESW0600WKCCE |  |
| MOUNTING:      | FLOOR MOUNT                                             |                      |  |
| SIZE:          | 610W X 395D X 896H                                      |                      |  |
| CONFIGURATION: | OPEN SHELF, ALL-DRAWER                                  |                      |  |
| VERSION: 01    | DATE: 09/09/22                                          |                      |  |

| TOP:            | CERAMIC DANCE 600 |  |
|-----------------|-------------------|--|
| BASIN POSITION: | CENTRE BASIN      |  |
|                 |                   |  |
|                 |                   |  |
|                 |                   |  |
|                 |                   |  |