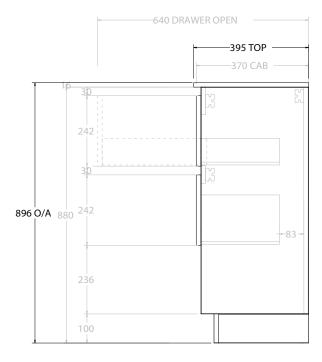

| PRODUCT:       | GLACIER ENSUITE SHELF TWIN 600 FLOOR MOUNT CENTRE BASIN |                      |  |
|----------------|---------------------------------------------------------|----------------------|--|
| CODE:          | LITE: GLLESW0600WKCCE                                   | PRO: GLPESW0600WKCCE |  |
| MOUNTING:      | FLOOR MOUNT                                             |                      |  |
| SIZE:          | 610W X 395D X 896H                                      |                      |  |
| CONFIGURATION: | OPEN SHELF, ALL-DRAWER                                  |                      |  |
| VERSION: 01    | DATE: 09/09/22                                          |                      |  |

ALL DIMENSIONS ARE NOMINAL AND SUBJECT TO CHANGE.

DO NOT DRILL OR ROUGH IN UNTIL YOU HAVE RECEIVED AND MEASURED YOUR PRODUCT.

ALL DIMENSIONS ARE IN MILLIMETRES.

DO NOT MEASURE FROM DRAWING.