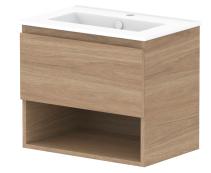

| Adp | PRODUCT:       | GLACIER ENSUITE SHELF SLIM 600 WALL HUNG CENTRE BASIN | TOP:            | CERAMIC DANCE 600 | NOTES:                                                                      |
|-----|----------------|-------------------------------------------------------|-----------------|-------------------|-----------------------------------------------------------------------------|
|     | CODE:          | LITE: GLLESS0600WHCCE PRO: GLPESS0600WHCCE            | BASIN POSITION: | CENTRE BASIN      | ALL DIMENSIONS ARE NOMINAL AND SUBJECT TO CHANGE.                           |
|     | MOUNTING:      | WALL HUNG                                             |                 |                   | DO NOT DRILL OR ROUGH IN UNTIL YOU HAVE RECEIVED AND MEASURED YOUR PRODUCT. |
|     | SIZE:          | 610W X 395D X 516H                                    |                 |                   | ALL DIMENSIONS ARE IN MILLIMETRES.                                          |
|     | CONFIGURATION: | OPEN SHELF, ALL-DRAWER                                |                 |                   | DO NOT MEASURE FROM DRAWING.                                                |
|     | VERSION: 01    | DATE: 09/08/22                                        |                 |                   |                                                                             |