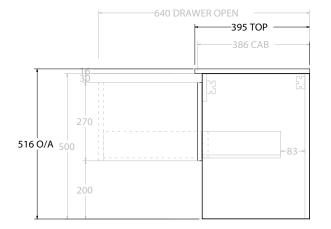

| Adp | PRODUCT:       | GLACIER ENSUITE SHELF SLIM 600 WALL HUNG CENTRE BASIN | TOP:            | CERAMIC DANCE 600 | NOTES:                                                                      |
|-----|----------------|-------------------------------------------------------|-----------------|-------------------|-----------------------------------------------------------------------------|
|     | CODE:          | LITE: GLLESS0600WHCCE PRO: GLPESS0600WHCCE            | BASIN POSITION: | CENTRE BASIN      | ALL DIMENSIONS ARE NOMINAL AND SUBJECT TO CHANGE.                           |
|     | MOUNTING:      | WALL HUNG                                             |                 |                   | DO NOT DRILL OR ROUGH IN UNTIL YOU HAVE RECEIVED AND MEASURED YOUR PRODUCT. |
|     | SIZE:          | 610W X 395D X 516H                                    |                 |                   | ALL DIMENSIONS ARE IN MILLIMETRES.                                          |
|     | CONFIGURATION: | OPEN SHELF, ALL-DRAWER                                |                 |                   | DO NOT MEASURE FROM DRAWING.                                                |
|     | VERSION: 01    | DATE: 09/08/22                                        |                 |                   |                                                                             |