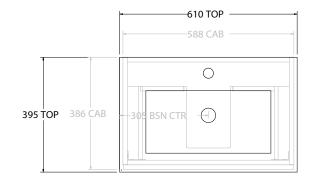

| Adp | PRODUCT:       | GLACIER ENSUITE SHELF SLIM 600 WALL HUNG CENTRE BASIN | TOP:            | CERAMIC DANCE 600 | NOTES:                                                                      |
|-----|----------------|-------------------------------------------------------|-----------------|-------------------|-----------------------------------------------------------------------------|
|     | CODE:          | LITE: GLLESS0600WHCCE PRO: GLPESS0600WHCCE            | BASIN POSITION: | CENTRE BASIN      | ALL DIMENSIONS ARE NOMINAL AND SUBJECT TO CHANGE.                           |
|     | MOUNTING:      | WALL HUNG                                             |                 |                   | DO NOT DRILL OR ROUGH IN UNTIL YOU HAVE RECEIVED AND MEASURED YOUR PRODUCT. |
|     | SIZE:          | 610W X 395D X 516H                                    |                 |                   | ALL DIMENSIONS ARE IN MILLIMETRES.                                          |
|     | CONFIGURATION: | OPEN SHELF, ALL-DRAWER                                |                 |                   | DO NOT MEASURE FROM DRAWING.                                                |
|     | VERSION: 01    | DATE: 09/08/22                                        |                 |                   |                                                                             |