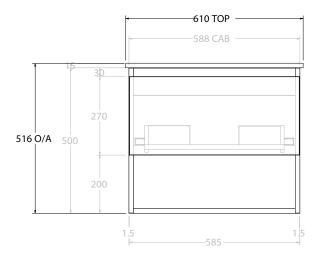

| Adp | PRODUCT:       | GLACIER ENSUITE SHELF SLIM 600 WALL HUNG CENTRE BASIN | TOP:            | CERAMIC DANCE 600 | NOTES:                                                                      |
|-----|----------------|-------------------------------------------------------|-----------------|-------------------|-----------------------------------------------------------------------------|
|     | CODE:          | LITE: GLLESS0600WHCCE PRO: GLPESS0600WHCCE            | BASIN POSITION: | CENTRE BASIN      | ALL DIMENSIONS ARE NOMINAL AND SUBJECT TO CHANGE.                           |
|     | MOUNTING:      | WALL HUNG                                             |                 |                   | DO NOT DRILL OR ROUGH IN UNTIL YOU HAVE RECEIVED AND MEASURED YOUR PRODUCT. |
|     | SIZE:          | 610W X 395D X 516H                                    |                 |                   | ALL DIMENSIONS ARE IN MILLIMETRES.                                          |
|     | CONFIGURATION: | OPEN SHELF, ALL-DRAWER                                |                 |                   | DO NOT MEASURE FROM DRAWING.                                                |
|     | VERSION: 01    | DATE: 09/08/22                                        |                 |                   |                                                                             |