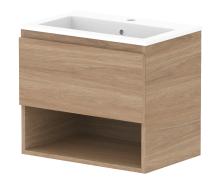

| GLACIER ENSUITE SHELF SLIM 600 WALL HUNG CENTRE BASIN |                                                                           |
|-------------------------------------------------------|---------------------------------------------------------------------------|
| LITE: GLLESS0600WHCCM                                 | PRO: GLPESS0600WHCCM                                                      |
| WALL HUNG                                             |                                                                           |
| 600W X 390D X 515H                                    |                                                                           |
| OPEN SHELF, ALL-DRAWER                                |                                                                           |
| DATE: 09/08/22                                        |                                                                           |
|                                                       | LITE: GLLESS0600WHCCM WALL HUNG 600W X 390D X 515H OPEN SHELF, ALL-DRAWER |

| П   | TOP:            | CAST MARBLE LOLA 600 |  |
|-----|-----------------|----------------------|--|
| 1 [ | BASIN POSITION: | CENTRE BASIN         |  |
| 1 [ |                 |                      |  |
| 11  |                 |                      |  |
| 11  |                 |                      |  |
| 4 I |                 |                      |  |