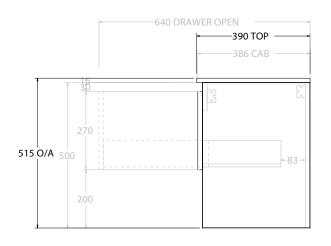

| GLACIER ENSUITE SHELF SLIM 600 WALL HUNG CENTRE BASIN |                                                                           |
|-------------------------------------------------------|---------------------------------------------------------------------------|
| LITE: GLLESS0600WHCCM                                 | PRO: GLPESS0600WHCCM                                                      |
| WALL HUNG                                             |                                                                           |
| 600W X 390D X 515H                                    |                                                                           |
| OPEN SHELF, ALL-DRAWER                                |                                                                           |
| DATE: 09/08/22                                        |                                                                           |
|                                                       | LITE: GLLESS0600WHCCM WALL HUNG 600W X 390D X 515H OPEN SHELF, ALL-DRAWER |

ALL DIMENSIONS ARE NOMINAL AND SUBJECT TO CHANGE.

DO NOT DRILL OR ROUGH IN UNTIL YOU HAVE RECEIVED AND MEASURED YOUR PRODUCT.

ALL DIMENSIONS ARE IN MILLIMETRES.

DO NOT MEASURE FROM DRAWING.