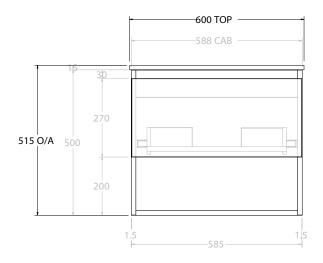

| GLACIER ENSUITE SHELF SLIM 600 WALL HUNG CENTRE BASIN |                                                                           |
|-------------------------------------------------------|---------------------------------------------------------------------------|
| LITE: GLLESS0600WHCCM                                 | PRO: GLPESS0600WHCCM                                                      |
| WALL HUNG                                             |                                                                           |
| 600W X 390D X 515H                                    |                                                                           |
| OPEN SHELF, ALL-DRAWER                                |                                                                           |
| DATE: 09/08/22                                        |                                                                           |
|                                                       | LITE: GLLESS0600WHCCM WALL HUNG 600W X 390D X 515H OPEN SHELF, ALL-DRAWER |

ALL DIMENSIONS ARE NOMINAL AND SUBJECT TO CHANGE.

DO NOT DRILL OR ROUGH IN UNTIL YOU HAVE RECEIVED AND MEASURED YOUR PRODUCT.

ALL DIMENSIONS ARE IN MILLIMETRES.

DO NOT MEASURE FROM DRAWING.