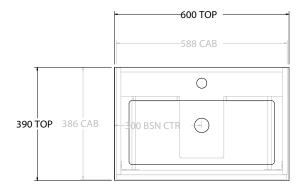

| GLACIER ENSUITE SHELF SLIM 600 WALL HUNG CENTRE BASIN |                                                                           |
|-------------------------------------------------------|---------------------------------------------------------------------------|
| LITE: GLLESS0600WHCCM                                 | PRO: GLPESS0600WHCCM                                                      |
| WALL HUNG                                             |                                                                           |
| 600W X 390D X 515H                                    |                                                                           |
| OPEN SHELF, ALL-DRAWER                                |                                                                           |
| DATE: 09/08/22                                        |                                                                           |
|                                                       | LITE: GLLESS0600WHCCM WALL HUNG 600W X 390D X 515H OPEN SHELF, ALL-DRAWER |

| П   | TOP:            | CAST MARBLE LOLA 600 |  |
|-----|-----------------|----------------------|--|
| 1 [ | BASIN POSITION: | CENTRE BASIN         |  |
| 1 [ |                 |                      |  |
| 11  |                 |                      |  |
| 11  |                 |                      |  |
| 4 I |                 |                      |  |

ALL DIMENSIONS ARE NOMINAL AND SUBJECT TO CHANGE.

DO NOT DRILL OR ROUGH IN UNTIL YOU HAVE RECEIVED AND MEASURED YOUR PRODUCT.

ALL DIMENSIONS ARE IN MILLIMETRES.

DO NOT MEASURE FROM DRAWING.