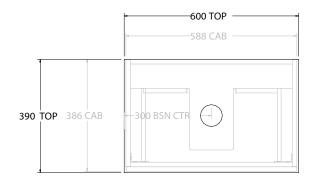

| Adp | PRODUCT:       | GLACIER ENSUITE SHELF SLIM 600 WALL HUNG CENTRE BASIN | TOP: BENCHTOP                                                               | NOTES:                                                                      |
|-----|----------------|-------------------------------------------------------|-----------------------------------------------------------------------------|-----------------------------------------------------------------------------|
|     | CODE:          | LITE: GLLESS0600WHC PRO: GLPESS0600WHC                | BASIN POSITION: CENTRE BASIN                                                | ALL DIMENSIONS ARE NOMINAL AND SUBJECT TO CHANGE.                           |
|     | MOUNTING:      | WALL HUNG                                             | FOR TOP OPTIONS PLEASE ADD ONE OF THE FOLLOWING TO THE END OF PRODUCT CODE: | DO NOT DRILL OR ROUGH IN UNTIL YOU HAVE RECEIVED AND MEASURED YOUR PRODUCT. |
|     | SIZE:          | 600W X 390D X 520H                                    | CHERRY PIE = CP                                                             | ALL DIMENSIONS ARE IN MILLIMETRES.                                          |
|     | CONFIGURATION: | OPEN SHELF, ALL-DRAWER                                | FRIDAY = FR                                                                 | DO NOT MEASURE FROM DRAWING.                                                |
|     | VERSION: 01    | DATE: 09/08/22                                        | CAESARSTONE = CS                                                            |                                                                             |