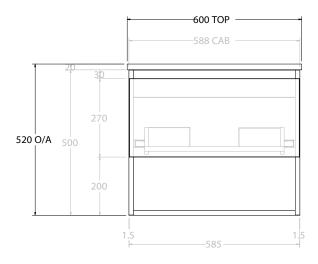

| Adp | PRODUCT:       | GLACIER ENSUITE SHELF SLIM 600 WALL HUNG CENTRE BASIN | TOP: BENCHTOP                                                               | NOTES:                                                                      |
|-----|----------------|-------------------------------------------------------|-----------------------------------------------------------------------------|-----------------------------------------------------------------------------|
|     | CODE:          | LITE: GLLESS0600WHC PRO: GLPESS0600WHC                | BASIN POSITION: CENTRE BASIN                                                | ALL DIMENSIONS ARE NOMINAL AND SUBJECT TO CHANGE.                           |
|     | MOUNTING:      | WALL HUNG                                             | FOR TOP OPTIONS PLEASE ADD ONE OF THE FOLLOWING TO THE END OF PRODUCT CODE: | DO NOT DRILL OR ROUGH IN UNTIL YOU HAVE RECEIVED AND MEASURED YOUR PRODUCT. |
|     | SIZE:          | 600W X 390D X 520H                                    | CHERRY PIE = CP                                                             | ALL DIMENSIONS ARE IN MILLIMETRES.                                          |
|     | CONFIGURATION: | OPEN SHELF, ALL-DRAWER                                | FRIDAY = FR                                                                 | DO NOT MEASURE FROM DRAWING.                                                |
|     | VERSION: 01    | DATE: 09/08/22                                        | CAESARSTONE = CS                                                            |                                                                             |