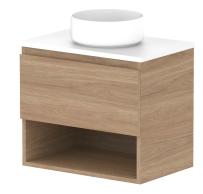

| Adp | PRODUCT:       | GLACIER ENSUITE SHELF SLIM 600 WALL HUNG CENTRE BASIN | TOP: BENCHTOP                                                               | NOTES:                                                                      |
|-----|----------------|-------------------------------------------------------|-----------------------------------------------------------------------------|-----------------------------------------------------------------------------|
|     | CODE:          | LITE: GLLESS0600WHC PRO: GLPESS0600WHC                | BASIN POSITION: CENTRE BASIN                                                | ALL DIMENSIONS ARE NOMINAL AND SUBJECT TO CHANGE.                           |
|     | MOUNTING:      | WALL HUNG                                             | FOR TOP OPTIONS PLEASE ADD ONE OF THE FOLLOWING TO THE END OF PRODUCT CODE: | DO NOT DRILL OR ROUGH IN UNTIL YOU HAVE RECEIVED AND MEASURED YOUR PRODUCT. |
|     | SIZE:          | 600W X 390D X 520H                                    | CHERRY PIE = CP                                                             | ALL DIMENSIONS ARE IN MILLIMETRES.                                          |
|     | CONFIGURATION: | OPEN SHELF, ALL-DRAWER                                | FRIDAY = FR                                                                 | DO NOT MEASURE FROM DRAWING.                                                |
|     | VERSION: 01    | DATE: 09/08/22                                        | CAESARSTONE = CS                                                            |                                                                             |