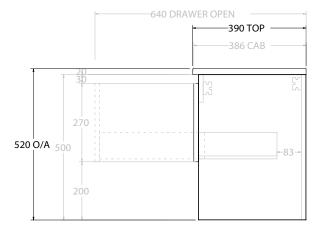

| Adp | PRODUCT:       | GLACIER ENSUITE SHELF SLIM 600 WALL HUNG CENTRE BASIN | TOP: BENCHTOP                                                               | NOTES:                                                                      |
|-----|----------------|-------------------------------------------------------|-----------------------------------------------------------------------------|-----------------------------------------------------------------------------|
|     | CODE:          | LITE: GLLESS0600WHC PRO: GLPESS0600WHC                | BASIN POSITION: CENTRE BASIN                                                | ALL DIMENSIONS ARE NOMINAL AND SUBJECT TO CHANGE.                           |
|     | MOUNTING:      | WALL HUNG                                             | FOR TOP OPTIONS PLEASE ADD ONE OF THE FOLLOWING TO THE END OF PRODUCT CODE: | DO NOT DRILL OR ROUGH IN UNTIL YOU HAVE RECEIVED AND MEASURED YOUR PRODUCT. |
|     | SIZE:          | 600W X 390D X 520H                                    | CHERRY PIE = CP                                                             | ALL DIMENSIONS ARE IN MILLIMETRES.                                          |
|     | CONFIGURATION: | OPEN SHELF, ALL-DRAWER                                | FRIDAY = FR                                                                 | DO NOT MEASURE FROM DRAWING.                                                |
|     | VERSION: 01    | DATE: 09/08/22                                        | CAESARSTONE = CS                                                            |                                                                             |