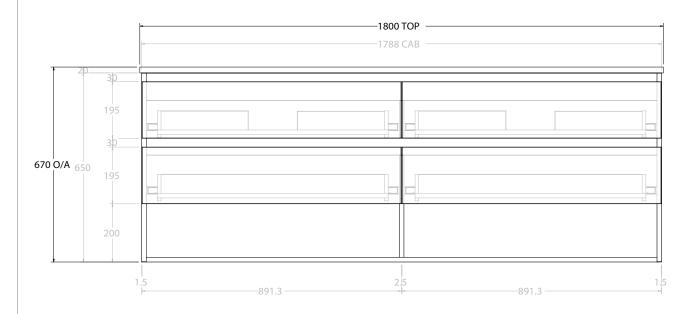

| PRODUCT:       | GLACIER ENSUITE SHELF TWIN 180 | 0 WALL HUNG DOUBLE BASIN |  |
|----------------|--------------------------------|--------------------------|--|
| CODE:          | LITE: GLPESW1800WHD            | PRO: GLPESW1800WHD       |  |
| MOUNTING:      | WALL HUNG                      |                          |  |
| SIZE:          | 1800W X 390D X 670H            |                          |  |
| CONFIGURATION: | OPEN SHELF, ALL-DRAWER         |                          |  |
| VERSION: 01    | DATE: 09/09/22                 |                          |  |

ALL DIMENSIONS ARE NOMINAL AND SUBJECT TO CHANGE.

DO NOT DRILL OR ROUGH IN UNTIL YOU HAVE RECEIVED AND MEASURED YOUR PRODUCT.

ALL DIMENSIONS ARE IN MILLIMETRES.

DO NOT MEASURE FROM DRAWING.