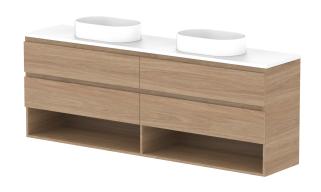

| PRODUCT:       | GLACIER ENSUITE SHELF TWIN 180 | 0 WALL HUNG DOUBLE BASIN |  |
|----------------|--------------------------------|--------------------------|--|
| CODE:          | LITE: GLPESW1800WHD            | PRO: GLPESW1800WHD       |  |
| MOUNTING:      | WALL HUNG                      |                          |  |
| SIZE:          | 1800W X 390D X 670H            |                          |  |
| CONFIGURATION: | OPEN SHELF, ALL-DRAWER         |                          |  |
| VERSION: 01    | DATE: 09/09/22                 |                          |  |

|                                                                             | TOP:             | BENCHTOP     |  | ĺ |
|-----------------------------------------------------------------------------|------------------|--------------|--|---|
|                                                                             | BASIN POSITION:  | DOUBLE BASIN |  | I |
| FOR TOP OPTIONS PLEASE ADD ONE OF THE FOLLOWING TO THE END OF PRODUCT CODE: |                  |              |  | ı |
|                                                                             | CHERRY PIE = CP  |              |  |   |
|                                                                             | FRIDAY = FR      |              |  | ı |
|                                                                             | CAESARSTONE = CS |              |  | l |