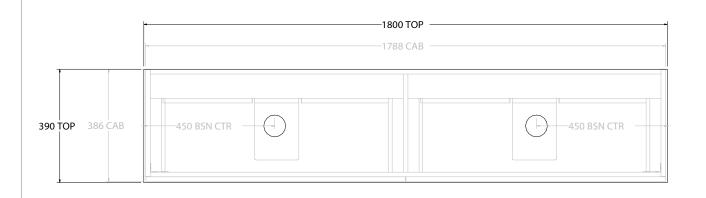

| PRODUCT:       | GLACIER ENSUITE SHELF TWIN 180 | 0 WALL HUNG DOUBLE BASIN |  |
|----------------|--------------------------------|--------------------------|--|
| CODE:          | LITE: GLPESW1800WHD            | PRO: GLPESW1800WHD       |  |
| MOUNTING:      | WALL HUNG                      |                          |  |
| SIZE:          | 1800W X 390D X 670H            |                          |  |
| CONFIGURATION: | OPEN SHELF, ALL-DRAWER         |                          |  |
| VERSION: 01    | DATE: 09/09/22                 |                          |  |

|                                                                             | TOP:             | BENCHTOP     |  | ĺ |
|-----------------------------------------------------------------------------|------------------|--------------|--|---|
|                                                                             | BASIN POSITION:  | DOUBLE BASIN |  | I |
| FOR TOP OPTIONS PLEASE ADD ONE OF THE FOLLOWING TO THE END OF PRODUCT CODE: |                  |              |  | ı |
|                                                                             | CHERRY PIE = CP  |              |  |   |
|                                                                             | FRIDAY = FR      |              |  | ı |
|                                                                             | CAESARSTONE = CS |              |  | l |

ALL DIMENSIONS ARE NOMINAL AND SUBJECT TO CHANGE.

DO NOT DRILL OR ROUGH IN UNTIL YOU HAVE RECEIVED AND MEASURED YOUR PRODUCT.

ALL DIMENSIONS ARE IN MILLIMETRES.

DO NOT MEASURE FROM DRAWING.