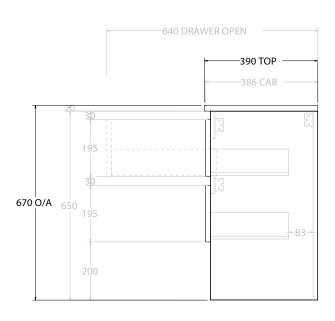

| PRODUCT:       | GLACIER ENSUITE SHELF TWIN 180 | 0 WALL HUNG DOUBLE BASIN |  |
|----------------|--------------------------------|--------------------------|--|
| CODE:          | LITE: GLPESW1800WHD            | PRO: GLPESW1800WHD       |  |
| MOUNTING:      | WALL HUNG                      |                          |  |
| SIZE:          | 1800W X 390D X 670H            |                          |  |
| CONFIGURATION: | OPEN SHELF, ALL-DRAWER         |                          |  |
| VERSION: 01    | DATE: 09/09/22                 |                          |  |

ALL DIMENSIONS ARE NOMINAL AND SUBJECT TO CHANGE.

DO NOT DRILL OR ROUGH IN UNTIL YOU HAVE RECEIVED AND MEASURED YOUR PRODUCT.

ALL DIMENSIONS ARE IN MILLIMETRES.

DO NOT MEASURE FROM DRAWING.