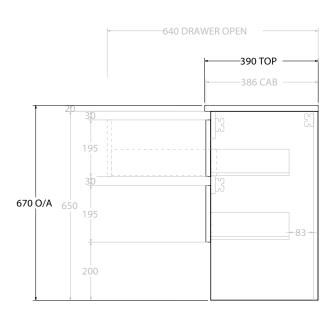

| PRODUCT:       | GLACIER ENSUITE SHELF TWIN 1800 WALL HUNG CENTRE BASIN |                    |  |
|----------------|--------------------------------------------------------|--------------------|--|
| CODE:          | LITE: GLPESW1800WHC                                    | PRO: GLPESW1800WHC |  |
| MOUNTING:      | WALL HUNG                                              |                    |  |
| SIZE:          | 1800W X 390D X 670H                                    |                    |  |
| CONFIGURATION: | OPEN SHELF, ALL-DRAWER                                 |                    |  |
| VERSION: 01    | DATE: 09/09/22                                         |                    |  |

ALL DIMENSIONS ARE NOMINAL AND SUBJECT TO CHANGE.

DO NOT DRILL OR ROUGH IN UNTIL YOU HAVE RECEIVED AND MEASURED YOUR PRODUCT.

ALL DIMENSIONS ARE IN MILLIMETRES.

DO NOT MEASURE FROM DRAWING.