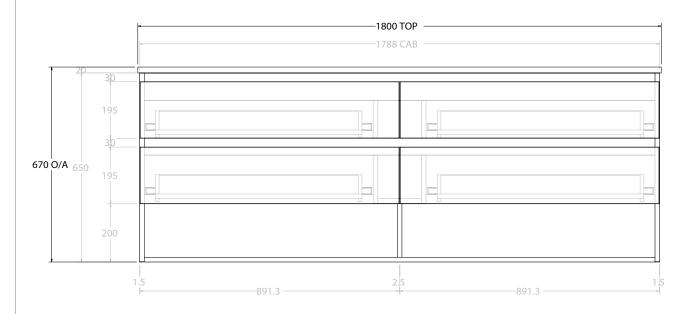

| PRODUCT:       | GLACIER ENSUITE SHELF TWIN 1800 WALL HUNG CENTRE BASIN |                    |  |
|----------------|--------------------------------------------------------|--------------------|--|
| CODE:          | LITE: GLPESW1800WHC                                    | PRO: GLPESW1800WHC |  |
| MOUNTING:      | WALL HUNG                                              |                    |  |
| SIZE:          | 1800W X 390D X 670H                                    |                    |  |
| CONFIGURATION: | OPEN SHELF, ALL-DRAWER                                 |                    |  |
| VERSION: 01    | DATE: 09/09/22                                         |                    |  |

ALL DIMENSIONS ARE NOMINAL AND SUBJECT TO CHANGE.

DO NOT DRILL OR ROUGH IN UNTIL YOU HAVE RECEIVED AND MEASURED YOUR PRODUCT.

ALL DIMENSIONS ARE IN MILLIMETRES.

DO NOT MEASURE FROM DRAWING.