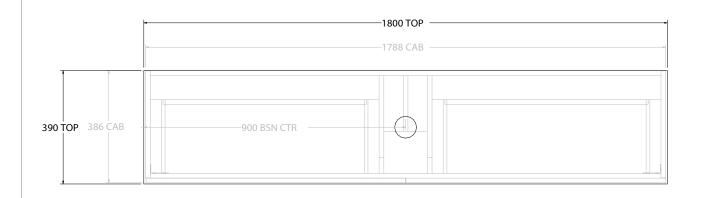

| PRODUCT:       | GLACIER ENSUITE SHELF TWIN 1800 WALL HUNG CENTRE BASIN |                    |  |
|----------------|--------------------------------------------------------|--------------------|--|
| CODE:          | LITE: GLPESW1800WHC                                    | PRO: GLPESW1800WHC |  |
| MOUNTING:      | WALL HUNG                                              |                    |  |
| SIZE:          | 1800W X 390D X 670H                                    |                    |  |
| CONFIGURATION: | OPEN SHELF, ALL-DRAWER                                 |                    |  |
| VERSION: 01    | DATE: 09/09/22                                         |                    |  |

ALL DIMENSIONS ARE NOMINAL AND SUBJECT TO CHANGE.

DO NOT DRILL OR ROUGH IN UNTIL YOU HAVE RECEIVED AND MEASURED YOUR PRODUCT.

ALL DIMENSIONS ARE IN MILLIMETRES.

DO NOT MEASURE FROM DRAWING.