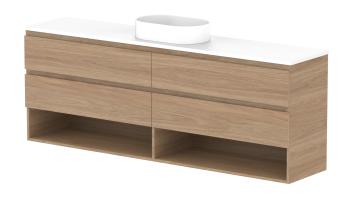

| PRODUCT:       | GLACIER ENSUITE SHELF TWIN 1800 WALL HUNG CENTRE BASIN |                    |  |
|----------------|--------------------------------------------------------|--------------------|--|
| CODE:          | LITE: GLPESW1800WHC                                    | PRO: GLPESW1800WHC |  |
| MOUNTING:      | WALL HUNG                                              |                    |  |
| SIZE:          | 1800W X 390D X 670H                                    |                    |  |
| CONFIGURATION: | OPEN SHELF, ALL-DRAWER                                 |                    |  |
| VERSION: 01    | DATE: 09/09/22                                         |                    |  |

| TOP:                                                                        | BENCHTOP     |  |   |
|-----------------------------------------------------------------------------|--------------|--|---|
| BASIN POSITION:                                                             | CENTRE BASIN |  | ſ |
| FOR TOP OPTIONS PLEASE ADD ONE OF THE FOLLOWING TO THE END OF PRODUCT CODE: |              |  | ı |
| CHERRY PIE = CP                                                             |              |  |   |
| FRIDAY = FR                                                                 |              |  | ı |
| CAESARSTONE = CS                                                            |              |  | ı |