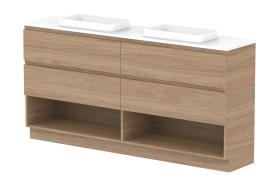

| PRODUCT:       | DDUCT: GLACIER ENSUITE SHELF TWIN 1800 FLOOR MOUNT DOUBLE BASIN |                    |  |
|----------------|-----------------------------------------------------------------|--------------------|--|
| CODE:          | LITE: GLLESW1800WKD                                             | PRO: GLPESW1800WKD |  |
| MOUNTING:      | FLOOR MOUNT                                                     |                    |  |
| SIZE:          | 1800W X 390D X 900H                                             |                    |  |
| CONFIGURATION: | OPEN SHELF, ALL-DRAWER                                          |                    |  |
| VERSION: 01    | DATE: 09/09/22                                                  |                    |  |