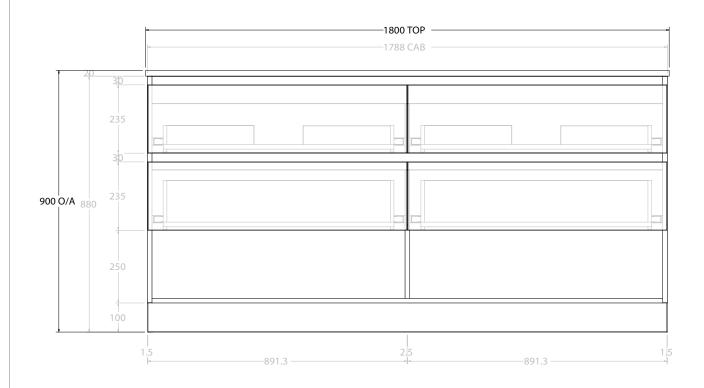

| PRODUCT:       | DDUCT: GLACIER ENSUITE SHELF TWIN 1800 FLOOR MOUNT DOUBLE BASIN |                    |  |
|----------------|-----------------------------------------------------------------|--------------------|--|
| CODE:          | LITE: GLLESW1800WKD                                             | PRO: GLPESW1800WKD |  |
| MOUNTING:      | FLOOR MOUNT                                                     |                    |  |
| SIZE:          | 1800W X 390D X 900H                                             |                    |  |
| CONFIGURATION: | OPEN SHELF, ALL-DRAWER                                          |                    |  |
| VERSION: 01    | DATE: 09/09/22                                                  |                    |  |

ALL DIMENSIONS ARE NOMINAL AND SUBJECT TO CHANGE.

DO NOT DRILL OR ROUGH IN UNTIL YOU HAVE RECEIVED AND MEASURED YOUR PRODUCT.

ALL DIMENSIONS ARE IN MILLIMETRES.

DO NOT MEASURE FROM DRAWING.