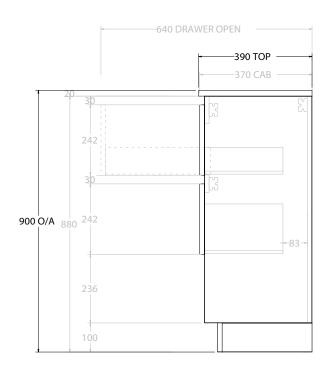

| PRODUCT:       | DDUCT: GLACIER ENSUITE SHELF TWIN 1800 FLOOR MOUNT DOUBLE BASIN |                    |  |
|----------------|-----------------------------------------------------------------|--------------------|--|
| CODE:          | LITE: GLLESW1800WKD                                             | PRO: GLPESW1800WKD |  |
| MOUNTING:      | FLOOR MOUNT                                                     |                    |  |
| SIZE:          | 1800W X 390D X 900H                                             |                    |  |
| CONFIGURATION: | OPEN SHELF, ALL-DRAWER                                          |                    |  |
| VERSION: 01    | DATE: 09/09/22                                                  |                    |  |

ALL DIMENSIONS ARE NOMINAL AND SUBJECT TO CHANGE.

DO NOT DRILL OR ROUGH IN UNTIL YOU HAVE RECEIVED AND MEASURED YOUR PRODUCT.

ALL DIMENSIONS ARE IN MILLIMETRES.

DO NOT MEASURE FROM DRAWING.