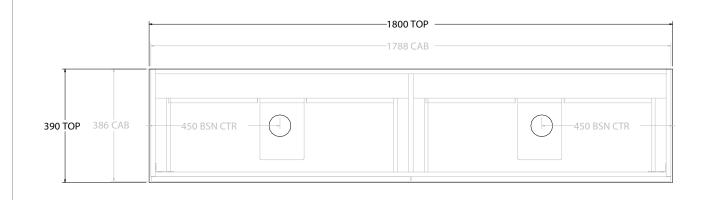

| PRODUCT:       | DDUCT: GLACIER ENSUITE SHELF TWIN 1800 FLOOR MOUNT DOUBLE BASIN |                    |  |
|----------------|-----------------------------------------------------------------|--------------------|--|
| CODE:          | LITE: GLLESW1800WKD                                             | PRO: GLPESW1800WKD |  |
| MOUNTING:      | FLOOR MOUNT                                                     |                    |  |
| SIZE:          | 1800W X 390D X 900H                                             |                    |  |
| CONFIGURATION: | OPEN SHELF, ALL-DRAWER                                          |                    |  |
| VERSION: 01    | DATE: 09/09/22                                                  |                    |  |

ALL DIMENSIONS ARE NOMINAL AND SUBJECT TO CHANGE.

DO NOT DRILL OR ROUGH IN UNTIL YOU HAVE RECEIVED AND MEASURED YOUR PRODUCT.

ALL DIMENSIONS ARE IN MILLIMETRES.

DO NOT MEASURE FROM DRAWING.