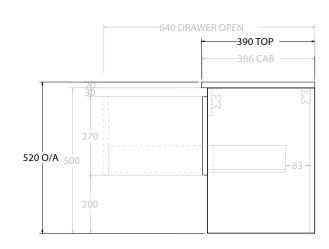

| PRODUCT:       | GLACIER ENSUITE SHELF SLIM 1800 WALL HUNG OFFSET BASIN |
|----------------|--------------------------------------------------------|
| CODE:          | LITE: GLLESS1800WHL* PRO: GLPESS1800WHL*               |
| MOUNTING:      | WALL HUNG                                              |
| SIZE:          | 1800W X 390D X 520H                                    |
| CONFIGURATION: | OPEN SHELF, ALL-DRAWER                                 |
| VERSION: 01    | DATE: 09/08/22                                         |

ALL DIMENSIONS ARE NOMINAL AND SUBJECT TO CHANGE.

DO NOT DRILL OR ROUGH IN UNTIL YOU HAVE RECEIVED AND MEASURED YOUR PRODUCT.

ALL DIMENSIONS ARE IN MILLIMETRES.

DO NOT MEASURE FROM DRAWING.

\*LEFT HAND OFFSET PICTURED, RIGHT HAND OFFSET IS MIRRORED (REPLACE CODE SUFFIX L, WITH R)