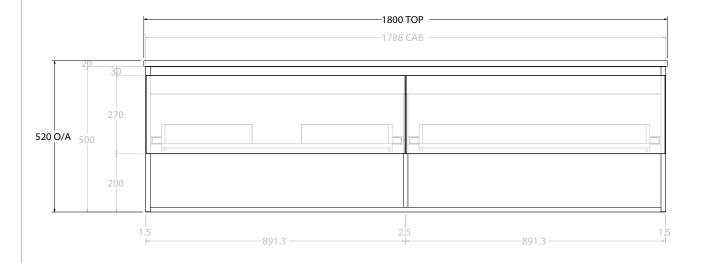

| PRODUCT:       | GLACIER ENSUITE SHELF SLIM 1800 WALL HUNG OFFSET BASIN |
|----------------|--------------------------------------------------------|
| CODE:          | LITE: GLLESS1800WHL* PRO: GLPESS1800WHL*               |
| MOUNTING:      | WALL HUNG                                              |
| SIZE:          | 1800W X 390D X 520H                                    |
| CONFIGURATION: | OPEN SHELF, ALL-DRAWER                                 |
| VERSION: 01    | DATE: 09/08/22                                         |

|    | TOP:                 | BENCHTOP                                                 |
|----|----------------------|----------------------------------------------------------|
|    | BASIN POSITION:      | OFFSET BASIN                                             |
|    | FOR TOP OPTIONS PLEA | ASE ADD ONE OF THE FOLLOWING TO THE END OF PRODUCT CODE: |
|    | CHERRY PIE = CP      |                                                          |
|    | FRIDAY = FR          |                                                          |
| IL | CAESARSTONE = CS     |                                                          |

ALL DIMENSIONS ARE NOMINAL AND SUBJECT TO CHANGE.

DO NOT DRILL OR ROUGH IN UNTIL YOU HAVE RECEIVED AND MEASURED YOUR PRODUCT.

ALL DIMENSIONS ARE IN MILLIMETRES.

DO NOT MEASURE FROM DRAWING.

\*LEFT HAND OFFSET PICTURED, RIGHT HAND OFFSET IS MIRRORED (REPLACE CODE SUFFIX L, WITH R)