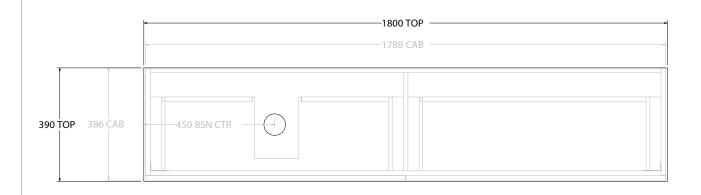

| PRODUCT:       | GLACIER ENSUITE SHELF SLIM 1800 WALL HUNG OFFSET BASIN |
|----------------|--------------------------------------------------------|
| CODE:          | LITE: GLLESS1800WHL* PRO: GLPESS1800WHL*               |
| MOUNTING:      | WALL HUNG                                              |
| SIZE:          | 1800W X 390D X 520H                                    |
| CONFIGURATION: | OPEN SHELF, ALL-DRAWER                                 |
| VERSION: 01    | DATE: 09/08/22                                         |

|    | TOP:                 | BENCHTOP                                                 |
|----|----------------------|----------------------------------------------------------|
|    | BASIN POSITION:      | OFFSET BASIN                                             |
|    | FOR TOP OPTIONS PLEA | ASE ADD ONE OF THE FOLLOWING TO THE END OF PRODUCT CODE: |
|    | CHERRY PIE = CP      |                                                          |
|    | FRIDAY = FR          |                                                          |
| IL | CAESARSTONE = CS     |                                                          |

ALL DIMENSIONS ARE NOMINAL AND SUBJECT TO CHANGE.

DO NOT DRILL OR ROUGH IN UNTIL YOU HAVE RECEIVED AND MEASURED YOUR PRODUCT.

ALL DIMENSIONS ARE IN MILLIMETRES.

DO NOT MEASURE FROM DRAWING.

\*LEFT HAND OFFSET PICTURED, RIGHT HAND OFFSET IS MIRRORED (REPLACE CODE SUFFIX L, WITH R)