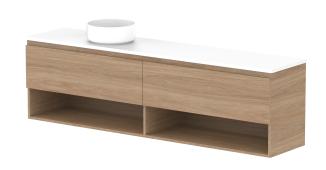

| PRODUCT:       | GLACIER ENSUITE SHELF SLIM 1800 WALL HUNG OFFSET BASIN |
|----------------|--------------------------------------------------------|
| CODE:          | LITE: GLLESS1800WHL* PRO: GLPESS1800WHL*               |
| MOUNTING:      | WALL HUNG                                              |
| SIZE:          | 1800W X 390D X 520H                                    |
| CONFIGURATION: | OPEN SHELF, ALL-DRAWER                                 |
| VERSION: 01    | DATE: 09/08/22                                         |

|    | TOP:                 | BENCHTOP                                                 |
|----|----------------------|----------------------------------------------------------|
|    | BASIN POSITION:      | OFFSET BASIN                                             |
|    | FOR TOP OPTIONS PLEA | ASE ADD ONE OF THE FOLLOWING TO THE END OF PRODUCT CODE: |
|    | CHERRY PIE = CP      |                                                          |
|    | FRIDAY = FR          |                                                          |
| IL | CAESARSTONE = CS     |                                                          |