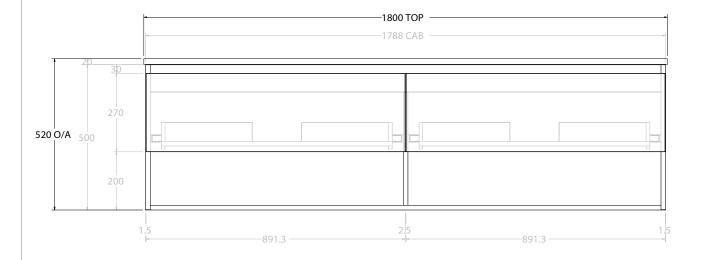

| dp | PRODUCT:       | GLACIER ENSUITE SHELF SLIM 1800 WALL HUNG DOUBLE BASIN | TOP: BENCHTOP                                                               | NOTES:                                                                      |
|----|----------------|--------------------------------------------------------|-----------------------------------------------------------------------------|-----------------------------------------------------------------------------|
|    | CODE:          | LITE: GLLESS1800WHD PRO: GLPESS1800WHD                 | BASIN POSITION: DOUBLE BASIN                                                | ALL DIMENSIONS ARE NOMINAL AND SUBJECT TO CHANGE.                           |
|    | MOUNTING:      | WALL HUNG                                              | FOR TOP OPTIONS PLEASE ADD ONE OF THE FOLLOWING TO THE END OF PRODUCT CODE: | DO NOT DRILL OR ROUGH IN UNTIL YOU HAVE RECEIVED AND MEASURED YOUR PRODUCT. |
|    | SIZE:          | 1800W X 390D X 520H                                    | CHERRY PIE = CP                                                             | ALL DIMENSIONS ARE IN MILLIMETRES.                                          |
|    | CONFIGURATION: | OPEN SHELF, ALL-DRAWER                                 | FRIDAY = FR                                                                 | DO NOT MEASURE FROM DRAWING.                                                |
|    | VERSION: 01    | DATE: 09/08/22                                         | CAESARSTONE = CS                                                            |                                                                             |