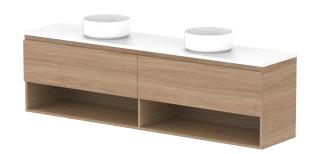

| dp | PRODUCT:       | GLACIER ENSUITE SHELF SLIM 1800 WALL HUNG DOUBLE BASIN | TOP: BENCHTOP                                                               | NOTES:                                                                      |
|----|----------------|--------------------------------------------------------|-----------------------------------------------------------------------------|-----------------------------------------------------------------------------|
|    | CODE:          | LITE: GLLESS1800WHD PRO: GLPESS1800WHD                 | BASIN POSITION: DOUBLE BASIN                                                | ALL DIMENSIONS ARE NOMINAL AND SUBJECT TO CHANGE.                           |
|    | MOUNTING:      | WALL HUNG                                              | FOR TOP OPTIONS PLEASE ADD ONE OF THE FOLLOWING TO THE END OF PRODUCT CODE: | DO NOT DRILL OR ROUGH IN UNTIL YOU HAVE RECEIVED AND MEASURED YOUR PRODUCT. |
|    | SIZE:          | 1800W X 390D X 520H                                    | CHERRY PIE = CP                                                             | ALL DIMENSIONS ARE IN MILLIMETRES.                                          |
|    | CONFIGURATION: | OPEN SHELF, ALL-DRAWER                                 | FRIDAY = FR                                                                 | DO NOT MEASURE FROM DRAWING.                                                |
|    | VERSION: 01    | DATE: 09/08/22                                         | CAESARSTONE = CS                                                            |                                                                             |