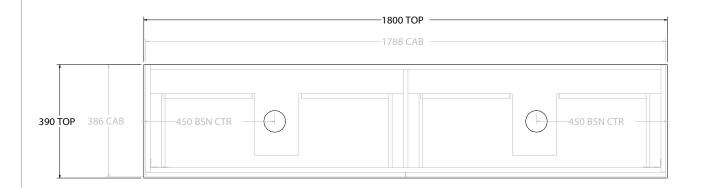

| dp | PRODUCT:       | GLACIER ENSUITE SHELF SLIM 1800 WALL HUNG DOUBLE BASIN | TOP: BENCHTOP                                                               | NOTES:                                                                      |
|----|----------------|--------------------------------------------------------|-----------------------------------------------------------------------------|-----------------------------------------------------------------------------|
|    | CODE:          | LITE: GLLESS1800WHD PRO: GLPESS1800WHD                 | BASIN POSITION: DOUBLE BASIN                                                | ALL DIMENSIONS ARE NOMINAL AND SUBJECT TO CHANGE.                           |
|    | MOUNTING:      | WALL HUNG                                              | FOR TOP OPTIONS PLEASE ADD ONE OF THE FOLLOWING TO THE END OF PRODUCT CODE: | DO NOT DRILL OR ROUGH IN UNTIL YOU HAVE RECEIVED AND MEASURED YOUR PRODUCT. |
|    | SIZE:          | 1800W X 390D X 520H                                    | CHERRY PIE = CP                                                             | ALL DIMENSIONS ARE IN MILLIMETRES.                                          |
|    | CONFIGURATION: | OPEN SHELF, ALL-DRAWER                                 | FRIDAY = FR                                                                 | DO NOT MEASURE FROM DRAWING.                                                |
|    | VERSION: 01    | DATE: 09/08/22                                         | CAESARSTONE = CS                                                            |                                                                             |