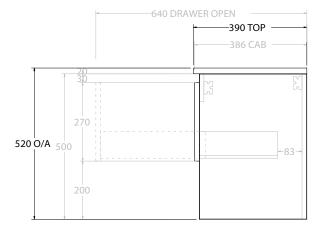

| dp | PRODUCT:       | GLACIER ENSUITE SHELF SLIM 1800 WALL HUNG DOUBLE BASIN | TOP: BENCHTOP                                                               | NOTES:                                                                      |
|----|----------------|--------------------------------------------------------|-----------------------------------------------------------------------------|-----------------------------------------------------------------------------|
|    | CODE:          | LITE: GLLESS1800WHD PRO: GLPESS1800WHD                 | BASIN POSITION: DOUBLE BASIN                                                | ALL DIMENSIONS ARE NOMINAL AND SUBJECT TO CHANGE.                           |
|    | MOUNTING:      | WALL HUNG                                              | FOR TOP OPTIONS PLEASE ADD ONE OF THE FOLLOWING TO THE END OF PRODUCT CODE: | DO NOT DRILL OR ROUGH IN UNTIL YOU HAVE RECEIVED AND MEASURED YOUR PRODUCT. |
|    | SIZE:          | 1800W X 390D X 520H                                    | CHERRY PIE = CP                                                             | ALL DIMENSIONS ARE IN MILLIMETRES.                                          |
|    | CONFIGURATION: | OPEN SHELF, ALL-DRAWER                                 | FRIDAY = FR                                                                 | DO NOT MEASURE FROM DRAWING.                                                |
|    | VERSION: 01    | DATE: 09/08/22                                         | CAESARSTONE = CS                                                            |                                                                             |