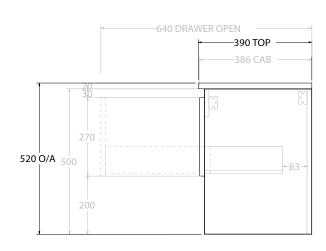

| PRODUCT:       | GLACIER ENSUITE SHELF SLIM 1800 WALL HUNG CENTRE BASIN |                    |  |
|----------------|--------------------------------------------------------|--------------------|--|
| CODE:          | LITE: GLLESS1800WHC                                    | PRO: GLPESS1800WHC |  |
| MOUNTING:      | WALL HUNG                                              |                    |  |
| SIZE:          | 1800W X 390D X 520H                                    |                    |  |
| CONFIGURATION: | OPEN SHELF, ALL-DRAWER                                 |                    |  |
| VERSION: 01    | DATE: 09/08/22                                         |                    |  |

ALL DIMENSIONS ARE NOMINAL AND SUBJECT TO CHANGE.

DO NOT DRILL OR ROUGH IN UNTIL YOU HAVE RECEIVED AND MEASURED YOUR PRODUCT.

ALL DIMENSIONS ARE IN MILLIMETRES.

DO NOT MEASURE FROM DRAWING.