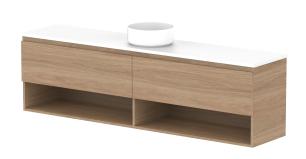

| PRODUCT:       | GLACIER ENSUITE SHELF SLIM 1800 WALL HUNG CENTRE BASIN |                    |  |
|----------------|--------------------------------------------------------|--------------------|--|
| CODE:          | LITE: GLLESS1800WHC                                    | PRO: GLPESS1800WHC |  |
| MOUNTING:      | WALL HUNG                                              |                    |  |
| SIZE:          | 1800W X 390D X 520H                                    |                    |  |
| CONFIGURATION: | OPEN SHELF, ALL-DRAWER                                 |                    |  |
| VERSION: 01    | DATE: 09/08/22                                         |                    |  |

| TOP:                                                                        | BENCHTOP     |   |
|-----------------------------------------------------------------------------|--------------|---|
| BASIN POSITION:                                                             | CENTRE BASIN | ſ |
| FOR TOP OPTIONS PLEASE ADD ONE OF THE FOLLOWING TO THE END OF PRODUCT CODE: |              | ı |
| CHERRY PIE = CP                                                             |              |   |
| FRIDAY = FR                                                                 |              | ı |
| CAESARSTONE = CS                                                            |              | ı |