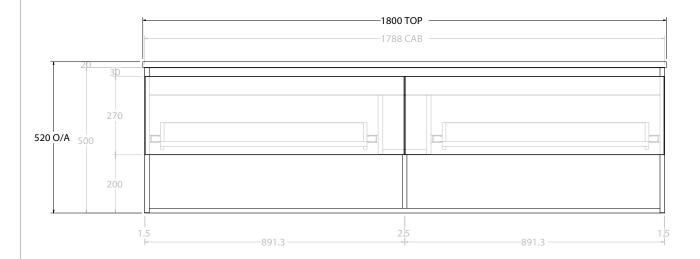

| PRODUCT:       | GLACIER ENSUITE SHELF SLIM 1800 WALL HUNG CENTRE BASIN |                    |  |
|----------------|--------------------------------------------------------|--------------------|--|
| CODE:          | LITE: GLLESS1800WHC                                    | PRO: GLPESS1800WHC |  |
| MOUNTING:      | WALL HUNG                                              |                    |  |
| SIZE:          | 1800W X 390D X 520H                                    |                    |  |
| CONFIGURATION: | OPEN SHELF, ALL-DRAWER                                 |                    |  |
| VERSION: 01    | DATE: 09/08/22                                         |                    |  |

ALL DIMENSIONS ARE NOMINAL AND SUBJECT TO CHANGE.

DO NOT DRILL OR ROUGH IN UNTIL YOU HAVE RECEIVED AND MEASURED YOUR PRODUCT.

ALL DIMENSIONS ARE IN MILLIMETRES.

DO NOT MEASURE FROM DRAWING.