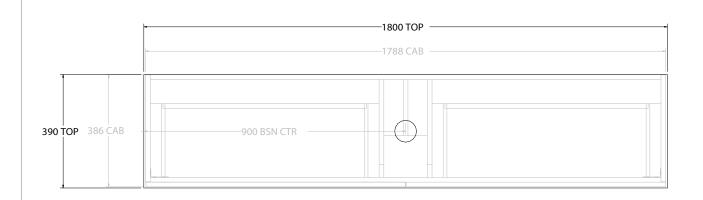

| PRODUCT:       | GLACIER ENSUITE SHELF SLIM 1800 WALL HUNG CENTRE BASIN |                    |  |
|----------------|--------------------------------------------------------|--------------------|--|
| CODE:          | LITE: GLLESS1800WHC                                    | PRO: GLPESS1800WHC |  |
| MOUNTING:      | WALL HUNG                                              |                    |  |
| SIZE:          | 1800W X 390D X 520H                                    |                    |  |
| CONFIGURATION: | OPEN SHELF, ALL-DRAWER                                 |                    |  |
| VERSION: 01    | DATE: 09/08/22                                         |                    |  |

| TOP:                                                                        | BENCHTOP     |   |
|-----------------------------------------------------------------------------|--------------|---|
| BASIN POSITION:                                                             | CENTRE BASIN | ſ |
| FOR TOP OPTIONS PLEASE ADD ONE OF THE FOLLOWING TO THE END OF PRODUCT CODE: |              | ı |
| CHERRY PIE = CP                                                             |              |   |
| FRIDAY = FR                                                                 |              | ı |
| CAESARSTONE = CS                                                            |              | ı |

ALL DIMENSIONS ARE NOMINAL AND SUBJECT TO CHANGE.

DO NOT DRILL OR ROUGH IN UNTIL YOU HAVE RECEIVED AND MEASURED YOUR PRODUCT.

ALL DIMENSIONS ARE IN MILLIMETRES.

DO NOT MEASURE FROM DRAWING.