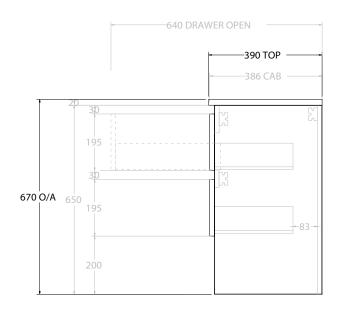

| PRODUCT:       | GLACIER ENSUITE SHELF TWIN 150 | 0 WALL HUNG DOUBLE BASIN |  |
|----------------|--------------------------------|--------------------------|--|
| CODE:          | LITE: GLPESW1500WHD            | PRO: GLPESW1500WHD       |  |
| MOUNTING:      | WALL HUNG                      |                          |  |
| SIZE:          | 1500W X 390D X 670H            |                          |  |
| CONFIGURATION: | OPEN SHELF, ALL-DRAWER         |                          |  |
| VERSION: 01    | DATE: 09/09/22                 |                          |  |

ALL DIMENSIONS ARE NOMINAL AND SUBJECT TO CHANGE.

DO NOT DRILL OR ROUGH IN UNTIL YOU HAVE RECEIVED AND MEASURED YOUR PRODUCT.

ALL DIMENSIONS ARE IN MILLIMETRES.

DO NOT MEASURE FROM DRAWING.