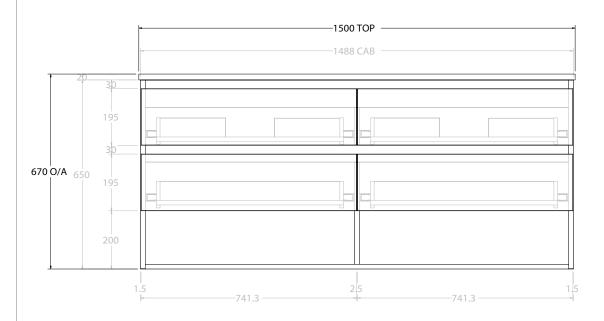

| PRODUCT:       | GLACIER ENSUITE SHELF TWIN 150 | 0 WALL HUNG DOUBLE BASIN |  |
|----------------|--------------------------------|--------------------------|--|
| CODE:          | LITE: GLPESW1500WHD            | PRO: GLPESW1500WHD       |  |
| MOUNTING:      | WALL HUNG                      |                          |  |
| SIZE:          | 1500W X 390D X 670H            |                          |  |
| CONFIGURATION: | OPEN SHELF, ALL-DRAWER         |                          |  |
| VERSION: 01    | DATE: 09/09/22                 |                          |  |

ALL DIMENSIONS ARE NOMINAL AND SUBJECT TO CHANGE.

DO NOT DRILL OR ROUGH IN UNTIL YOU HAVE RECEIVED AND MEASURED YOUR PRODUCT.

ALL DIMENSIONS ARE IN MILLIMETRES.

DO NOT MEASURE FROM DRAWING.