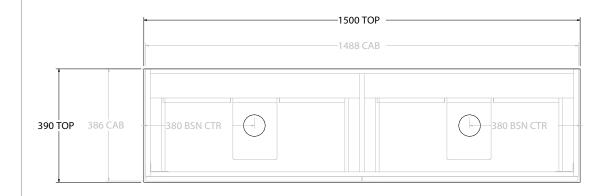

| PRODUCT:       | GLACIER ENSUITE SHELF TWIN 150 | 0 WALL HUNG DOUBLE BASIN |  |
|----------------|--------------------------------|--------------------------|--|
| CODE:          | LITE: GLPESW1500WHD            | PRO: GLPESW1500WHD       |  |
| MOUNTING:      | WALL HUNG                      |                          |  |
| SIZE:          | 1500W X 390D X 670H            |                          |  |
| CONFIGURATION: | OPEN SHELF, ALL-DRAWER         |                          |  |
| VERSION: 01    | DATE: 09/09/22                 |                          |  |

ALL DIMENSIONS ARE NOMINAL AND SUBJECT TO CHANGE.

DO NOT DRILL OR ROUGH IN UNTIL YOU HAVE RECEIVED AND MEASURED YOUR PRODUCT.

ALL DIMENSIONS ARE IN MILLIMETRES.

DO NOT MEASURE FROM DRAWING.