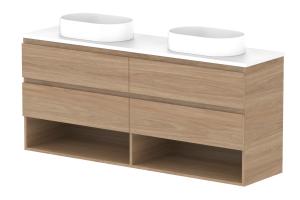

| PRODUCT:       | GLACIER ENSUITE SHELF TWIN 150 | 0 WALL HUNG DOUBLE BASIN |  |
|----------------|--------------------------------|--------------------------|--|
| CODE:          | LITE: GLPESW1500WHD            | PRO: GLPESW1500WHD       |  |
| MOUNTING:      | WALL HUNG                      |                          |  |
| SIZE:          | 1500W X 390D X 670H            |                          |  |
| CONFIGURATION: | OPEN SHELF, ALL-DRAWER         |                          |  |
| VERSION: 01    | DATE: 09/09/22                 |                          |  |

| TOP:                                                                        | BENCHTOP     |  | ĺ |
|-----------------------------------------------------------------------------|--------------|--|---|
| BASIN POSITION:                                                             | DOUBLE BASIN |  | I |
| FOR TOP OPTIONS PLEASE ADD ONE OF THE FOLLOWING TO THE END OF PRODUCT CODE: |              |  | ı |
| CHERRY PIE = CP                                                             |              |  |   |
| FRIDAY = FR                                                                 |              |  | ı |
| CAESARSTONE = CS                                                            |              |  | l |