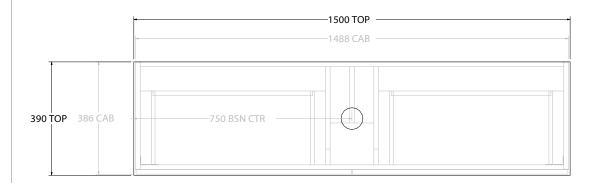

| Adp | PRODUCT:       | GLACIER ENSUITE SHELF TWIN 1500 WALL HUNG CENTRE BASIN | TOP:                                                                        | BENCHTOP     | NOTES:                                                                      |
|-----|----------------|--------------------------------------------------------|-----------------------------------------------------------------------------|--------------|-----------------------------------------------------------------------------|
|     | CODE:          | LITE: GLPESW1500WHC PRO: GLPESW1500WHC                 | BASIN POSITION:                                                             | CENTRE BASIN | ALL DIMENSIONS ARE NOMINAL AND SUBJECT TO CHANGE.                           |
|     | MOUNTING:      | WALL HUNG                                              | FOR TOP OPTIONS PLEASE ADD ONE OF THE FOLLOWING TO THE END OF PRODUCT CODE: |              | DO NOT DRILL OR ROUGH IN UNTIL YOU HAVE RECEIVED AND MEASURED YOUR PRODUCT. |
|     | SIZE:          | 1500W X 390D X 670H                                    | CHERRY PIE = CP                                                             |              | ALL DIMENSIONS ARE IN MILLIMETRES.                                          |
|     | CONFIGURATION: | OPEN SHELF, ALL-DRAWER                                 | FRIDAY = FR                                                                 |              | DO NOT MEASURE FROM DRAWING.                                                |
|     | VERSION: 01    | DATE: 09/09/22                                         | CAESARSTONE = CS                                                            |              |                                                                             |