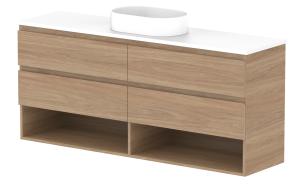

| Adp | PRODUCT:       | GLACIER ENSUITE SHELF TWIN 1500 WALL HUNG CENTRE BASIN | TOP:                                                                        | BENCHTOP     | NOTES:                                                                      |
|-----|----------------|--------------------------------------------------------|-----------------------------------------------------------------------------|--------------|-----------------------------------------------------------------------------|
|     | CODE:          | LITE: GLPESW1500WHC PRO: GLPESW1500WHC                 | BASIN POSITION:                                                             | CENTRE BASIN | ALL DIMENSIONS ARE NOMINAL AND SUBJECT TO CHANGE.                           |
|     | MOUNTING:      | WALL HUNG                                              | FOR TOP OPTIONS PLEASE ADD ONE OF THE FOLLOWING TO THE END OF PRODUCT CODE: |              | DO NOT DRILL OR ROUGH IN UNTIL YOU HAVE RECEIVED AND MEASURED YOUR PRODUCT. |
|     | SIZE:          | 1500W X 390D X 670H                                    | CHERRY PIE = CP                                                             |              | ALL DIMENSIONS ARE IN MILLIMETRES.                                          |
|     | CONFIGURATION: | OPEN SHELF, ALL-DRAWER                                 | FRIDAY = FR                                                                 |              | DO NOT MEASURE FROM DRAWING.                                                |
|     | VERSION: 01    | DATE: 09/09/22                                         | CAESARSTONE = CS                                                            |              |                                                                             |