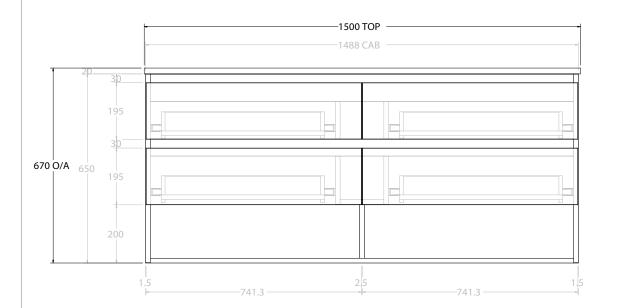

| Adp | PRODUCT:       | GLACIER ENSUITE SHELF TWIN 1500 WALL HUNG CENTRE BASIN | TOP:                                                                        | BENCHTOP     | NOTES:                                                                      |
|-----|----------------|--------------------------------------------------------|-----------------------------------------------------------------------------|--------------|-----------------------------------------------------------------------------|
|     | CODE:          | LITE: GLPESW1500WHC PRO: GLPESW1500WHC                 | BASIN POSITION:                                                             | CENTRE BASIN | ALL DIMENSIONS ARE NOMINAL AND SUBJECT TO CHANGE.                           |
|     | MOUNTING:      | WALL HUNG                                              | FOR TOP OPTIONS PLEASE ADD ONE OF THE FOLLOWING TO THE END OF PRODUCT CODE: |              | DO NOT DRILL OR ROUGH IN UNTIL YOU HAVE RECEIVED AND MEASURED YOUR PRODUCT. |
|     | SIZE:          | 1500W X 390D X 670H                                    | CHERRY PIE = CP                                                             |              | ALL DIMENSIONS ARE IN MILLIMETRES.                                          |
|     | CONFIGURATION: | OPEN SHELF, ALL-DRAWER                                 | FRIDAY = FR                                                                 |              | DO NOT MEASURE FROM DRAWING.                                                |
|     | VERSION: 01    | DATE: 09/09/22                                         | CAESARSTONE = CS                                                            |              |                                                                             |