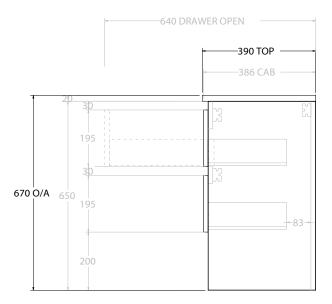

| Adp | PRODUCT:       | GLACIER ENSUITE SHELF TWIN 1500 WALL HUNG CENTRE BASIN | TOP:                                                                        | BENCHTOP     | NOTES:                                                                      |
|-----|----------------|--------------------------------------------------------|-----------------------------------------------------------------------------|--------------|-----------------------------------------------------------------------------|
|     | CODE:          | LITE: GLPESW1500WHC PRO: GLPESW1500WHC                 | BASIN POSITION:                                                             | CENTRE BASIN | ALL DIMENSIONS ARE NOMINAL AND SUBJECT TO CHANGE.                           |
|     | MOUNTING:      | WALL HUNG                                              | FOR TOP OPTIONS PLEASE ADD ONE OF THE FOLLOWING TO THE END OF PRODUCT CODE: |              | DO NOT DRILL OR ROUGH IN UNTIL YOU HAVE RECEIVED AND MEASURED YOUR PRODUCT. |
|     | SIZE:          | 1500W X 390D X 670H                                    | CHERRY PIE = CP                                                             |              | ALL DIMENSIONS ARE IN MILLIMETRES.                                          |
|     | CONFIGURATION: | OPEN SHELF, ALL-DRAWER                                 | FRIDAY = FR                                                                 |              | DO NOT MEASURE FROM DRAWING.                                                |
|     | VERSION: 01    | DATE: 09/09/22                                         | CAESARSTONE = CS                                                            |              |                                                                             |