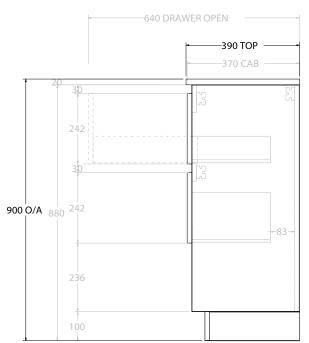

Adp

| PRODUCT:       | GLACIER ENSUITE SHELF TWIN 1500 FLOOR MOUNT CENTRE BASIN | TOP: BENCHTOP                                                               | NOTES:                                                                      |
|----------------|----------------------------------------------------------|-----------------------------------------------------------------------------|-----------------------------------------------------------------------------|
| CODE:          | LITE: GLLESW1500WKC PRO: GLPESW1500WKC                   | BASIN POSITION: CENTRE BASIN                                                | ALL DIMENSIONS ARE NOMINAL AND SUBJECT TO CHANGE.                           |
| MOUNTING:      | FLOOR MOUNT                                              | FOR TOP OPTIONS PLEASE ADD ONE OF THE FOLLOWING TO THE END OF PRODUCT CODE: | DO NOT DRILL OR ROUGH IN UNTIL YOU HAVE RECEIVED AND MEASURED YOUR PRODUCT. |
| SIZE:          | 1500W X 390D X 900H                                      | CHERRY PIE = CP                                                             | ALL DIMENSIONS ARE IN MILLIMETRES.                                          |
| CONFIGURATION: | OPEN SHELF, ALL-DRAWER                                   | FRIDAY = FR                                                                 | DO NOT MEASURE FROM DRAWING.                                                |
| VERSION: 01    | DATE: 09/09/22                                           | CAESARSTONE = CS                                                            |                                                                             |