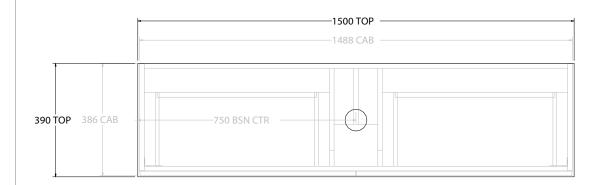

Adp

| PRODUCT:       | GLACIER ENSUITE SHELF TWIN 1500 FLOOR MOUNT CENTRE BASIN | TOP: BENCHTOP                                                               | NOTES:                                                                      |
|----------------|----------------------------------------------------------|-----------------------------------------------------------------------------|-----------------------------------------------------------------------------|
| CODE:          | LITE: GLLESW1500WKC PRO: GLPESW1500WKC                   | BASIN POSITION: CENTRE BASIN                                                | ALL DIMENSIONS ARE NOMINAL AND SUBJECT TO CHANGE.                           |
| MOUNTING:      | FLOOR MOUNT                                              | FOR TOP OPTIONS PLEASE ADD ONE OF THE FOLLOWING TO THE END OF PRODUCT CODE: | DO NOT DRILL OR ROUGH IN UNTIL YOU HAVE RECEIVED AND MEASURED YOUR PRODUCT. |
| SIZE:          | 1500W X 390D X 900H                                      | CHERRY PIE = CP                                                             | ALL DIMENSIONS ARE IN MILLIMETRES.                                          |
| CONFIGURATION: | OPEN SHELF, ALL-DRAWER                                   | FRIDAY = FR                                                                 | DO NOT MEASURE FROM DRAWING.                                                |
| VERSION: 01    | DATE: 09/09/22                                           | CAESARSTONE = CS                                                            |                                                                             |