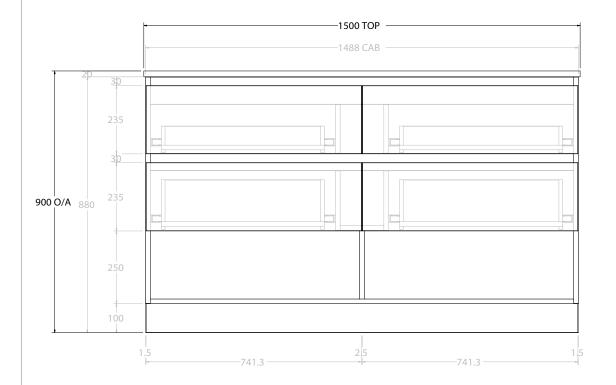

Adp

| PRODUCT:       | GLACIER ENSUITE SHELF TWIN 1500 FLOOR MOUNT CENTRE BASIN | TOP: BENCHTOP                                                               | NOTES:                                                                      |
|----------------|----------------------------------------------------------|-----------------------------------------------------------------------------|-----------------------------------------------------------------------------|
| CODE:          | LITE: GLLESW1500WKC PRO: GLPESW1500WKC                   | BASIN POSITION: CENTRE BASIN                                                | ALL DIMENSIONS ARE NOMINAL AND SUBJECT TO CHANGE.                           |
| MOUNTING:      | FLOOR MOUNT                                              | FOR TOP OPTIONS PLEASE ADD ONE OF THE FOLLOWING TO THE END OF PRODUCT CODE: | DO NOT DRILL OR ROUGH IN UNTIL YOU HAVE RECEIVED AND MEASURED YOUR PRODUCT. |
| SIZE:          | 1500W X 390D X 900H                                      | CHERRY PIE = CP                                                             | ALL DIMENSIONS ARE IN MILLIMETRES.                                          |
| CONFIGURATION: | OPEN SHELF, ALL-DRAWER                                   | FRIDAY = FR                                                                 | DO NOT MEASURE FROM DRAWING.                                                |
| VERSION: 01    | DATE: 09/09/22                                           | CAESARSTONE = CS                                                            |                                                                             |