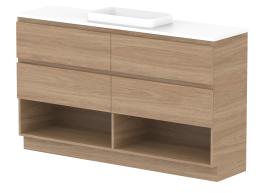

Adp

| PRODUCT:       | GLACIER ENSUITE SHELF TWIN 1500 FLOOR MOUNT CENTRE BASIN | TOP: BENCHTOP                                                               | NOTES:                                                                      |
|----------------|----------------------------------------------------------|-----------------------------------------------------------------------------|-----------------------------------------------------------------------------|
| CODE:          | LITE: GLLESW1500WKC PRO: GLPESW1500WKC                   | BASIN POSITION: CENTRE BASIN                                                | ALL DIMENSIONS ARE NOMINAL AND SUBJECT TO CHANGE.                           |
| MOUNTING:      | FLOOR MOUNT                                              | FOR TOP OPTIONS PLEASE ADD ONE OF THE FOLLOWING TO THE END OF PRODUCT CODE: | DO NOT DRILL OR ROUGH IN UNTIL YOU HAVE RECEIVED AND MEASURED YOUR PRODUCT. |
| SIZE:          | 1500W X 390D X 900H                                      | CHERRY PIE = CP                                                             | ALL DIMENSIONS ARE IN MILLIMETRES.                                          |
| CONFIGURATION: | OPEN SHELF, ALL-DRAWER                                   | FRIDAY = FR                                                                 | DO NOT MEASURE FROM DRAWING.                                                |
| VERSION: 01    | DATE: 09/09/22                                           | CAESARSTONE = CS                                                            |                                                                             |