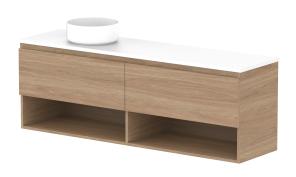

| PRODUCT:       | GLACIER ENSUITE SHELF SLIM 1500 WALL HUNG OFFSET BASIN |                     |  |
|----------------|--------------------------------------------------------|---------------------|--|
| CODE:          | LITE: GLLESS1500WHL*                                   | PRO: GLPESS1500WHL* |  |
| MOUNTING:      | WALL HUNG                                              |                     |  |
| SIZE:          | 1500W X 390D X 520H                                    |                     |  |
| CONFIGURATION: | OPEN SHELF, ALL-DRAWER                                 |                     |  |
| VERSION: 01    | DATE: 09/08/22                                         |                     |  |

| TOP:                                                                        | BENCHTOP     |
|-----------------------------------------------------------------------------|--------------|
| BASIN POSITION:                                                             | OFFSET BASIN |
| FOR TOP OPTIONS PLEASE ADD ONE OF THE FOLLOWING TO THE END OF PRODUCT CODE: |              |
| CHERRY PIE = CP                                                             |              |
| FRIDAY = FR                                                                 |              |
| CAESARSTONE = CS                                                            |              |