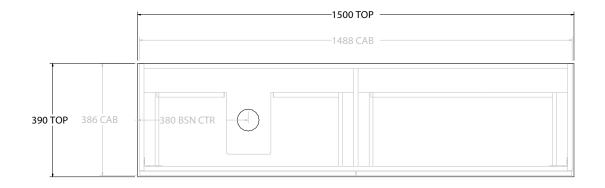

| PRODUCT:       | GLACIER ENSUITE SHELF SLIM 1500 WALL HUNG OFFSET BASIN |                     |  |
|----------------|--------------------------------------------------------|---------------------|--|
| CODE:          | LITE: GLLESS1500WHL*                                   | PRO: GLPESS1500WHL* |  |
| MOUNTING:      | WALL HUNG                                              |                     |  |
| SIZE:          | 1500W X 390D X 520H                                    |                     |  |
| CONFIGURATION: | OPEN SHELF, ALL-DRAWER                                 |                     |  |
| VERSION: 01    | DATE: 09/08/22                                         |                     |  |

NOTES:

ALL DIMENSIONS ARE NOMINAL AND SUBJECT TO CHANGE.

DO NOT DRILL OR ROUGH IN UNTIL YOU HAVE RECEIVED AND MEASURED YOUR PRODUCT.

ALL DIMENSIONS ARE IN MILLIMETRES.

DO NOT MEASURE FROM DRAWING.

\*LEFT HAND OFFSET PICTURED, RIGHT HAND OFFSET IS MIRRORED (REPLACE CODE SUFFIX L, WITH R)