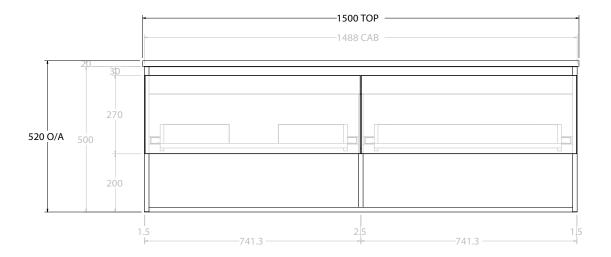

| PRODUCT:       | GLACIER ENSUITE SHELF SLIM 1500 WALL HUNG OFFSET BASIN |                     |  |
|----------------|--------------------------------------------------------|---------------------|--|
| CODE:          | LITE: GLLESS1500WHL*                                   | PRO: GLPESS1500WHL* |  |
| MOUNTING:      | WALL HUNG                                              |                     |  |
| SIZE:          | 1500W X 390D X 520H                                    |                     |  |
| CONFIGURATION: | OPEN SHELF, ALL-DRAWER                                 |                     |  |
| VERSION: 01    | DATE: 09/08/22                                         |                     |  |

NOTES:

ALL DIMENSIONS ARE NOMINAL AND SUBJECT TO CHANGE.

DO NOT DRILL OR ROUGH IN UNTIL YOU HAVE RECEIVED AND MEASURED YOUR PRODUCT.

ALL DIMENSIONS ARE IN MILLIMETRES.

DO NOT MEASURE FROM DRAWING.

\*LEFT HAND OFFSET PICTURED, RIGHT HAND OFFSET IS MIRRORED (REPLACE CODE SUFFIX L, WITH R)