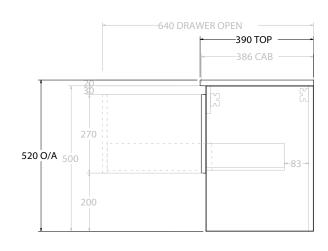

| PRODUCT:       | GLACIER ENSUITE SHELF SLIM 1500 WALL HUNG OFFSET BASIN |                     |  |
|----------------|--------------------------------------------------------|---------------------|--|
| CODE:          | LITE: GLLESS1500WHL*                                   | PRO: GLPESS1500WHL* |  |
| MOUNTING:      | WALL HUNG                                              |                     |  |
| SIZE:          | 1500W X 390D X 520H                                    |                     |  |
| CONFIGURATION: | OPEN SHELF, ALL-DRAWER                                 |                     |  |
| VERSION: 01    | DATE: 09/08/22                                         |                     |  |

NOTES:

ALL DIMENSIONS ARE NOMINAL AND SUBJECT TO CHANGE.

DO NOT DRILL OR ROUGH IN UNTIL YOU HAVE RECEIVED AND MEASURED YOUR PRODUCT.

ALL DIMENSIONS ARE IN MILLIMETRES.

DO NOT MEASURE FROM DRAWING.

\*LEFT HAND OFFSET PICTURED, RIGHT HAND OFFSET IS MIRRORED (REPLACE CODE SUFFIX L, WITH R)