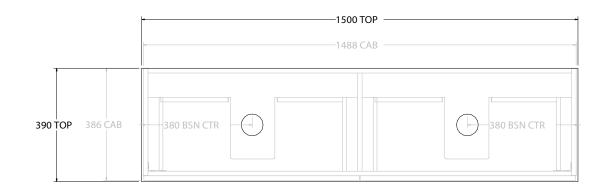

| ı |                |                                                        |                    |  |
|---|----------------|--------------------------------------------------------|--------------------|--|
|   | PRODUCT:       | GLACIER ENSUITE SHELF SLIM 1500 WALL HUNG DOUBLE BASIN |                    |  |
|   | CODE:          | LITE: GLLESS1500WHD                                    | PRO: GLPESS1500WHD |  |
|   | MOUNTING:      | WALL HUNG                                              |                    |  |
|   | SIZE:          | 1500W X 390D X 520H                                    |                    |  |
|   | CONFIGURATION: | OPEN SHELF, ALL-DRAWER                                 |                    |  |
| ı | VERSION: 01    | DATE: 09/08/22                                         |                    |  |

ALL DIMENSIONS ARE NOMINAL AND SUBJECT TO CHANGE.

DO NOT DRILL OR ROUGH IN UNTIL YOU HAVE RECEIVED AND MEASURED YOUR PRODUCT.

ALL DIMENSIONS ARE IN MILLIMETRES.

DO NOT MEASURE FROM DRAWING.