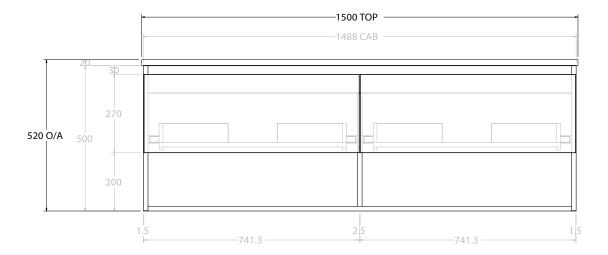

| ı |                |                                                        |                    |  |
|---|----------------|--------------------------------------------------------|--------------------|--|
|   | PRODUCT:       | GLACIER ENSUITE SHELF SLIM 1500 WALL HUNG DOUBLE BASIN |                    |  |
|   | CODE:          | LITE: GLLESS1500WHD                                    | PRO: GLPESS1500WHD |  |
|   | MOUNTING:      | WALL HUNG                                              |                    |  |
|   | SIZE:          | 1500W X 390D X 520H                                    |                    |  |
|   | CONFIGURATION: | OPEN SHELF, ALL-DRAWER                                 |                    |  |
| ı | VERSION: 01    | DATE: 09/08/22                                         |                    |  |

ALL DIMENSIONS ARE NOMINAL AND SUBJECT TO CHANGE.

DO NOT DRILL OR ROUGH IN UNTIL YOU HAVE RECEIVED AND MEASURED YOUR PRODUCT.

ALL DIMENSIONS ARE IN MILLIMETRES.

DO NOT MEASURE FROM DRAWING.