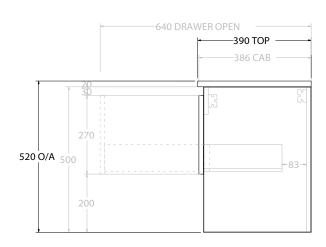

| ı |                |                                                        |                    |  |
|---|----------------|--------------------------------------------------------|--------------------|--|
|   | PRODUCT:       | GLACIER ENSUITE SHELF SLIM 1500 WALL HUNG DOUBLE BASIN |                    |  |
|   | CODE:          | LITE: GLLESS1500WHD                                    | PRO: GLPESS1500WHD |  |
|   | MOUNTING:      | WALL HUNG                                              |                    |  |
|   | SIZE:          | 1500W X 390D X 520H                                    |                    |  |
|   | CONFIGURATION: | OPEN SHELF, ALL-DRAWER                                 |                    |  |
| ı | VERSION: 01    | DATE: 09/08/22                                         |                    |  |

ALL DIMENSIONS ARE NOMINAL AND SUBJECT TO CHANGE.

DO NOT DRILL OR ROUGH IN UNTIL YOU HAVE RECEIVED AND MEASURED YOUR PRODUCT.

ALL DIMENSIONS ARE IN MILLIMETRES.

DO NOT MEASURE FROM DRAWING.