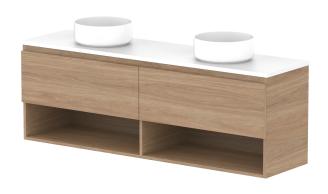

| ı |                |                                                        |                    |  |
|---|----------------|--------------------------------------------------------|--------------------|--|
|   | PRODUCT:       | GLACIER ENSUITE SHELF SLIM 1500 WALL HUNG DOUBLE BASIN |                    |  |
|   | CODE:          | LITE: GLLESS1500WHD                                    | PRO: GLPESS1500WHD |  |
|   | MOUNTING:      | WALL HUNG                                              |                    |  |
|   | SIZE:          | 1500W X 390D X 520H                                    |                    |  |
|   | CONFIGURATION: | OPEN SHELF, ALL-DRAWER                                 |                    |  |
| ı | VERSION: 01    | DATE: 09/08/22                                         |                    |  |

| TOP:              | BENCHTOP                                                    |  |
|-------------------|-------------------------------------------------------------|--|
| BASIN POSITION:   | DOUBLE BASIN                                                |  |
| FOR TOP OPTIONS I | PLEASE ADD ONE OF THE FOLLOWING TO THE END OF PRODUCT CODE: |  |
| CHERRY PIE = CP   | CHERRY PIE = CP<br>FRIDAY = FR                              |  |
| FRIDAY = FR       |                                                             |  |
| CAESARSTONE = CS  |                                                             |  |