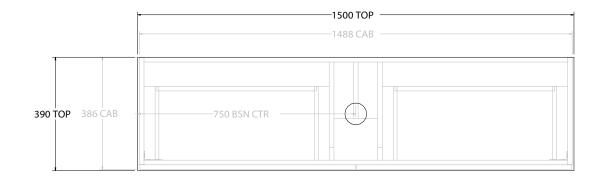

|   | PRODUCT:       | GLACIER ENSUITE SHELF SLIM 1500 WALL HUNG CENTRE BASIN |  |
|---|----------------|--------------------------------------------------------|--|
|   | CODE:          | LITE: GLLESS1500WHC PRO: GLPESS1500WHC                 |  |
|   | MOUNTING:      | WALL HUNG                                              |  |
| Г | SIZE:          | 1500W X 390D X 520H                                    |  |
| Г | CONFIGURATION: | OPEN SHELF, ALL-DRAWER                                 |  |
|   | VERSION: 01    | DATE: 09/08/22                                         |  |

ALL DIMENSIONS ARE NOMINAL AND SUBJECT TO CHANGE.

DO NOT DRILL OR ROUGH IN UNTIL YOU HAVE RECEIVED AND MEASURED YOUR PRODUCT.

ALL DIMENSIONS ARE IN MILLIMETRES.

DO NOT MEASURE FROM DRAWING.