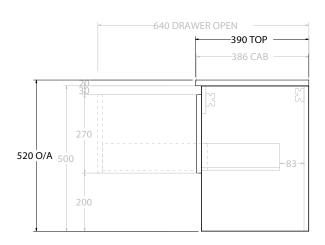

|   | PRODUCT:       | GLACIER ENSUITE SHELF SLIM 1500 WALL HUNG CENTRE BASIN |  |
|---|----------------|--------------------------------------------------------|--|
|   | CODE:          | LITE: GLLESS1500WHC PRO: GLPESS1500WHC                 |  |
|   | MOUNTING:      | WALL HUNG                                              |  |
| Г | SIZE:          | 1500W X 390D X 520H                                    |  |
| Г | CONFIGURATION: | OPEN SHELF, ALL-DRAWER                                 |  |
|   | VERSION: 01    | DATE: 09/08/22                                         |  |

ALL DIMENSIONS ARE NOMINAL AND SUBJECT TO CHANGE.

DO NOT DRILL OR ROUGH IN UNTIL YOU HAVE RECEIVED AND MEASURED YOUR PRODUCT.

ALL DIMENSIONS ARE IN MILLIMETRES.

DO NOT MEASURE FROM DRAWING.