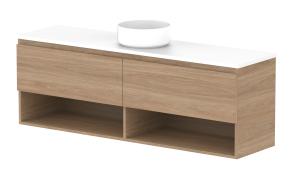

|   | PRODUCT:       | GLACIER ENSUITE SHELF SLIM 1500 WALL HUNG CENTRE BASIN |  |
|---|----------------|--------------------------------------------------------|--|
|   | CODE:          | LITE: GLLESS1500WHC PRO: GLPESS1500WHC                 |  |
|   | MOUNTING:      | WALL HUNG                                              |  |
| Г | SIZE:          | 1500W X 390D X 520H                                    |  |
| Г | CONFIGURATION: | OPEN SHELF, ALL-DRAWER                                 |  |
|   | VERSION: 01    | DATE: 09/08/22                                         |  |

| TOP:               | BENCHTOP                                                   |  |
|--------------------|------------------------------------------------------------|--|
| BASIN POSITION:    | CENTRE BASIN                                               |  |
| FOR TOP OPTIONS PL | LEASE ADD ONE OF THE FOLLOWING TO THE END OF PRODUCT CODE: |  |
| CHERRY PIE = CP    |                                                            |  |
| FRIDAY = FR        |                                                            |  |
| CAESARSTONE = CS   |                                                            |  |