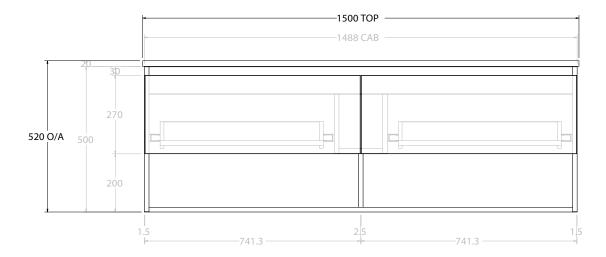

|   | PRODUCT:       | GLACIER ENSUITE SHELF SLIM 1500 WALL HUNG CENTRE BASIN |  |
|---|----------------|--------------------------------------------------------|--|
|   | CODE:          | LITE: GLLESS1500WHC PRO: GLPESS1500WHC                 |  |
|   | MOUNTING:      | WALL HUNG                                              |  |
| Г | SIZE:          | 1500W X 390D X 520H                                    |  |
| Г | CONFIGURATION: | OPEN SHELF, ALL-DRAWER                                 |  |
|   | VERSION: 01    | DATE: 09/08/22                                         |  |

ALL DIMENSIONS ARE NOMINAL AND SUBJECT TO CHANGE.

DO NOT DRILL OR ROUGH IN UNTIL YOU HAVE RECEIVED AND MEASURED YOUR PRODUCT.

ALL DIMENSIONS ARE IN MILLIMETRES.

DO NOT MEASURE FROM DRAWING.