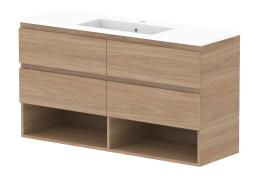

DO NOT MEASURE FROM DRAWING.

| PRODUCT:       | GLACIER ENSUITE SHELF TWIN 1200 WALL HUNG CENTRE BASIN |
|----------------|--------------------------------------------------------|
| CODE:          | LITE: GL LESW1200WHCCM PRO: GLPESW1200WHC              |
| MOUNTING:      | WALL HUNG                                              |
| SIZE:          | 1200W X 390D X 665H                                    |
| CONFIGURATION: | OPEN SHELF, ALL-DRAWER                                 |
| VERSION: 01    | DATE: 09/09/22                                         |

| TOP:            | CAST MARBLE LOLA 1200 |
|-----------------|-----------------------|
| BASIN POSITION: | CENTRE BASIN          |
|                 |                       |
|                 |                       |
|                 |                       |
|                 |                       |