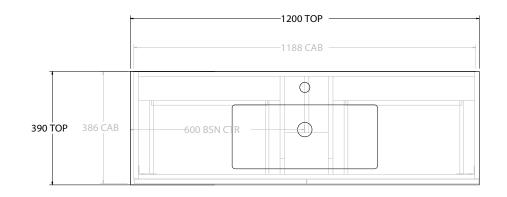

DO NOT MEASURE FROM DRAWING.

| PRODUCT:       | GLACIER ENSUITE SHELF TWIN 1200 WALL HUNG CENTRE BASIN |
|----------------|--------------------------------------------------------|
| CODE:          | LITE: GL LESW1200WHCCM PRO: GLPESW1200WHC              |
| MOUNTING:      | WALL HUNG                                              |
| SIZE:          | 1200W X 390D X 665H                                    |
| CONFIGURATION: | OPEN SHELF, ALL-DRAWER                                 |
| VERSION: 01    | DATE: 09/09/22                                         |

| TOP:            | CAST MARBLE LOLA 1200 |
|-----------------|-----------------------|
| BASIN POSITION: | CENTRE BASIN          |
|                 |                       |
|                 |                       |
|                 |                       |
|                 |                       |

ALL DIMENSIONS ARE NOMINAL AND SUBJECT TO CHANGE.

DO NOT DRILL OR ROUGH IN UNTIL YOU HAVE RECEIVED AND MEASURED YOUR PRODUCT.

ALL DIMENSIONS ARE IN MILLIMETRES.