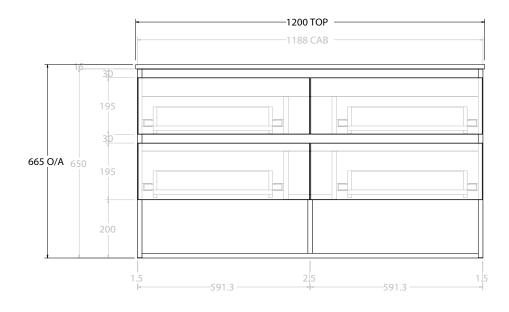

DO NOT MEASURE FROM DRAWING.

| PRODUCT:       | GLACIER ENSUITE SHELF TWIN 1200 WALL HUNG CENTRE BASIN |
|----------------|--------------------------------------------------------|
| CODE:          | LITE: GL LESW1200WHCCM PRO: GLPESW1200WHC              |
| MOUNTING:      | WALL HUNG                                              |
| SIZE:          | 1200W X 390D X 665H                                    |
| CONFIGURATION: | OPEN SHELF, ALL-DRAWER                                 |
| VERSION: 01    | DATE: 09/09/22                                         |

ALL DIMENSIONS ARE NOMINAL AND SUBJECT TO CHANGE.

DO NOT DRILL OR ROUGH IN UNTIL YOU HAVE RECEIVED AND MEASURED YOUR PRODUCT.

ALL DIMENSIONS ARE IN MILLIMETRES.