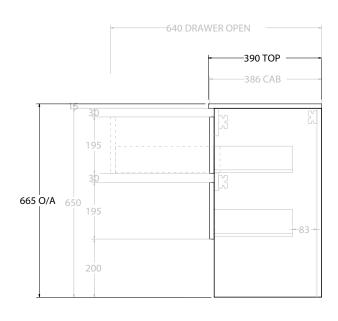

DO NOT MEASURE FROM DRAWING.

| PRODUCT:       | GLACIER ENSUITE SHELF TWIN 1200 WALL HUNG CENTRE BASIN |
|----------------|--------------------------------------------------------|
| CODE:          | LITE: GL LESW1200WHCCM PRO: GLPESW1200WHC              |
| MOUNTING:      | WALL HUNG                                              |
| SIZE:          | 1200W X 390D X 665H                                    |
| CONFIGURATION: | OPEN SHELF, ALL-DRAWER                                 |
| VERSION: 01    | DATE: 09/09/22                                         |

ALL DIMENSIONS ARE NOMINAL AND SUBJECT TO CHANGE.

DO NOT DRILL OR ROUGH IN UNTIL YOU HAVE RECEIVED AND MEASURED YOUR PRODUCT.

ALL DIMENSIONS ARE IN MILLIMETRES.