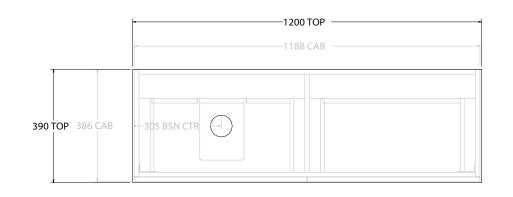

Ad

| р | PRODUCT:       | GLACIER ENSUITE SHELF TWIN 1200 WALL HUNG OFFSET BASIN | TOP: BENCHTOP                                                               | NOTES:                                                                                    |
|---|----------------|--------------------------------------------------------|-----------------------------------------------------------------------------|-------------------------------------------------------------------------------------------|
|   | CODE:          | LITE: GLPESW1200WHL* PRO: GLPESW1200WHL*               | BASIN POSITION: OFFSET BASIN                                                | ALL DIMENSIONS ARE NOMINAL AND SUBJECT TO CHANGE.                                         |
|   | MOUNTING:      | WALL HUNG                                              | FOR TOP OPTIONS PLEASE ADD ONE OF THE FOLLOWING TO THE END OF PRODUCT CODE: | DO NOT DRILL OR ROUGH IN UNTIL YOU HAVE RECEIVED AND MEASURED YOUR PRODUCT.               |
|   | SIZE:          | 1200W X 390D X 670H                                    | CHERRY PIE = CP                                                             | ALL DIMENSIONS ARE IN MILLIMETRES.                                                        |
|   | CONFIGURATION: | OPEN SHELF, ALL-DRAWER                                 | FRIDAY = FR                                                                 | DO NOT MEASURE FROM DRAWING.                                                              |
|   | VERSION: 01    | DATE: 09/09/22                                         | CAESARSTONE = CS                                                            | *LEFT HAND OFFSET PICTURED, RIGHT HAND OFFSET IS MIRRORED (REPLACE CODE SUFFIX L, WITH R) |