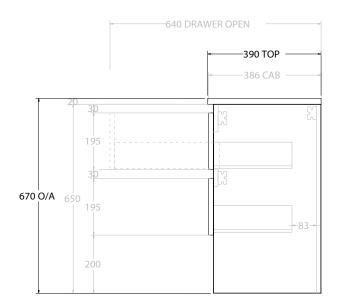

Ad

| р | PRODUCT:       | GLACIER ENSUITE SHELF TWIN 1200 WALL HUNG OFFSET BASIN | TOP: BENCHTOP                                                               | NOTES:                                                                                    |
|---|----------------|--------------------------------------------------------|-----------------------------------------------------------------------------|-------------------------------------------------------------------------------------------|
|   | CODE:          | LITE: GLPESW1200WHL* PRO: GLPESW1200WHL*               | BASIN POSITION: OFFSET BASIN                                                | ALL DIMENSIONS ARE NOMINAL AND SUBJECT TO CHANGE.                                         |
|   | MOUNTING:      | WALL HUNG                                              | FOR TOP OPTIONS PLEASE ADD ONE OF THE FOLLOWING TO THE END OF PRODUCT CODE: | DO NOT DRILL OR ROUGH IN UNTIL YOU HAVE RECEIVED AND MEASURED YOUR PRODUCT.               |
|   | SIZE:          | 1200W X 390D X 670H                                    | CHERRY PIE = CP                                                             | ALL DIMENSIONS ARE IN MILLIMETRES.                                                        |
|   | CONFIGURATION: | OPEN SHELF, ALL-DRAWER                                 | FRIDAY = FR                                                                 | DO NOT MEASURE FROM DRAWING.                                                              |
|   | VERSION: 01    | DATE: 09/09/22                                         | CAESARSTONE = CS                                                            | *LEFT HAND OFFSET PICTURED, RIGHT HAND OFFSET IS MIRRORED (REPLACE CODE SUFFIX L, WITH R) |