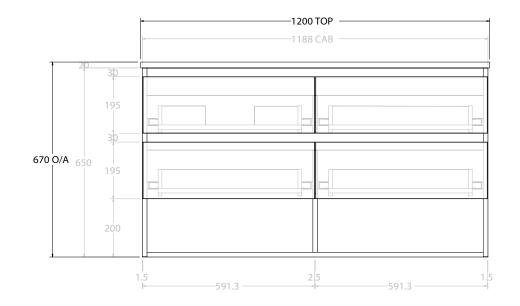

Ad

| р | PRODUCT:       | GLACIER ENSUITE SHELF TWIN 1200 WALL HUNG OFFSET BASIN | TOP: BENCHTOP                                                               | NOTES:                                                                                    |
|---|----------------|--------------------------------------------------------|-----------------------------------------------------------------------------|-------------------------------------------------------------------------------------------|
|   | CODE:          | LITE: GLPESW1200WHL* PRO: GLPESW1200WHL*               | BASIN POSITION: OFFSET BASIN                                                | ALL DIMENSIONS ARE NOMINAL AND SUBJECT TO CHANGE.                                         |
|   | MOUNTING:      | WALL HUNG                                              | FOR TOP OPTIONS PLEASE ADD ONE OF THE FOLLOWING TO THE END OF PRODUCT CODE: | DO NOT DRILL OR ROUGH IN UNTIL YOU HAVE RECEIVED AND MEASURED YOUR PRODUCT.               |
|   | SIZE:          | 1200W X 390D X 670H                                    | CHERRY PIE = CP                                                             | ALL DIMENSIONS ARE IN MILLIMETRES.                                                        |
|   | CONFIGURATION: | OPEN SHELF, ALL-DRAWER                                 | FRIDAY = FR                                                                 | DO NOT MEASURE FROM DRAWING.                                                              |
|   | VERSION: 01    | DATE: 09/09/22                                         | CAESARSTONE = CS                                                            | *LEFT HAND OFFSET PICTURED, RIGHT HAND OFFSET IS MIRRORED (REPLACE CODE SUFFIX L, WITH R) |