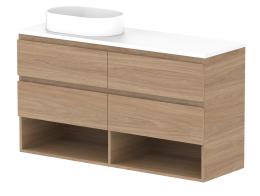

Ad

| р | PRODUCT:       | GLACIER ENSUITE SHELF TWIN 1200 WALL HUNG OFFSET BASIN | TOP: BENCHTOP                                                               | NOTES:                                                                                    |
|---|----------------|--------------------------------------------------------|-----------------------------------------------------------------------------|-------------------------------------------------------------------------------------------|
|   | CODE:          | LITE: GLPESW1200WHL* PRO: GLPESW1200WHL*               | BASIN POSITION: OFFSET BASIN                                                | ALL DIMENSIONS ARE NOMINAL AND SUBJECT TO CHANGE.                                         |
|   | MOUNTING:      | WALL HUNG                                              | FOR TOP OPTIONS PLEASE ADD ONE OF THE FOLLOWING TO THE END OF PRODUCT CODE: | DO NOT DRILL OR ROUGH IN UNTIL YOU HAVE RECEIVED AND MEASURED YOUR PRODUCT.               |
|   | SIZE:          | 1200W X 390D X 670H                                    | CHERRY PIE = CP                                                             | ALL DIMENSIONS ARE IN MILLIMETRES.                                                        |
|   | CONFIGURATION: | OPEN SHELF, ALL-DRAWER                                 | FRIDAY = FR                                                                 | DO NOT MEASURE FROM DRAWING.                                                              |
|   | VERSION: 01    | DATE: 09/09/22                                         | CAESARSTONE = CS                                                            | *LEFT HAND OFFSET PICTURED, RIGHT HAND OFFSET IS MIRRORED (REPLACE CODE SUFFIX L, WITH R) |