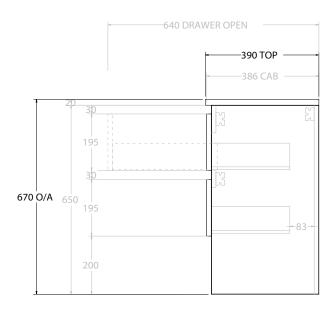

| PRODUCT:       | GLACIER ENSUITE SHELF TWIN 1200 WALL HUNG DOUBLE BASIN |                    |  |
|----------------|--------------------------------------------------------|--------------------|--|
| CODE:          | LITE: GLPESW1200WHD                                    | PRO: GLPESW1200WHD |  |
| MOUNTING:      | WALL HUNG                                              |                    |  |
| SIZE:          | 1200W X 390D X 670H                                    |                    |  |
| CONFIGURATION: | OPEN SHELF, ALL-DRAWER                                 |                    |  |
| VERSION: 01    | DATE: 09/09/22                                         |                    |  |

ALL DIMENSIONS ARE NOMINAL AND SUBJECT TO CHANGE.

DO NOT DRILL OR ROUGH IN UNTIL YOU HAVE RECEIVED AND MEASURED YOUR PRODUCT.

ALL DIMENSIONS ARE IN MILLIMETRES.

DO NOT MEASURE FROM DRAWING.