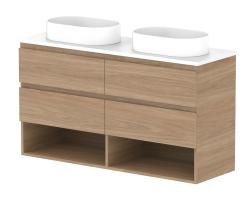

| PRODUCT:       | GLACIER ENSUITE SHELF TWIN 1200 WALL HUNG DOUBLE BASIN |                    |  |
|----------------|--------------------------------------------------------|--------------------|--|
| CODE:          | LITE: GLPESW1200WHD                                    | PRO: GLPESW1200WHD |  |
| MOUNTING:      | WALL HUNG                                              |                    |  |
| SIZE:          | 1200W X 390D X 670H                                    |                    |  |
| CONFIGURATION: | OPEN SHELF, ALL-DRAWER                                 |                    |  |
| VERSION: 01    | DATE: 09/09/22                                         |                    |  |

|                                                                             | TOP:             | BENCHTOP     |  |   |
|-----------------------------------------------------------------------------|------------------|--------------|--|---|
|                                                                             | BASIN POSITION:  | DOUBLE BASIN |  | ſ |
| FOR TOP OPTIONS PLEASE ADD ONE OF THE FOLLOWING TO THE END OF PRODUCT CODE: |                  |              |  | l |
|                                                                             | CHERRY PIE = CP  |              |  |   |
|                                                                             | FRIDAY = FR      |              |  |   |
|                                                                             | CAESARSTONE = CS |              |  | l |