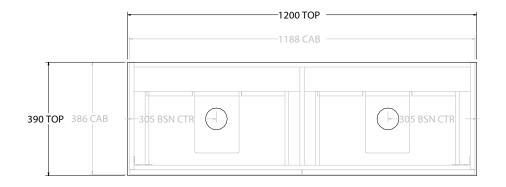

| PRODUCT:       | GLACIER ENSUITE SHELF TWIN 1200 WALL HUNG DOUBLE BASIN |                    |  |
|----------------|--------------------------------------------------------|--------------------|--|
| CODE:          | LITE: GLPESW1200WHD                                    | PRO: GLPESW1200WHD |  |
| MOUNTING:      | WALL HUNG                                              |                    |  |
| SIZE:          | 1200W X 390D X 670H                                    |                    |  |
| CONFIGURATION: | OPEN SHELF, ALL-DRAWER                                 |                    |  |
| VERSION: 01    | DATE: 09/09/22                                         |                    |  |

ALL DIMENSIONS ARE NOMINAL AND SUBJECT TO CHANGE.

DO NOT DRILL OR ROUGH IN UNTIL YOU HAVE RECEIVED AND MEASURED YOUR PRODUCT.

ALL DIMENSIONS ARE IN MILLIMETRES.

DO NOT MEASURE FROM DRAWING.