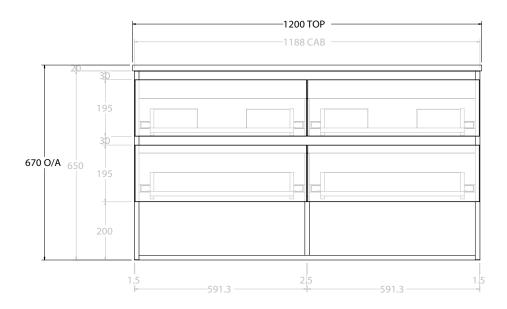

| PRODUCT:       | GLACIER ENSUITE SHELF TWIN 1200 WALL HUNG DOUBLE BASIN |                    |  |
|----------------|--------------------------------------------------------|--------------------|--|
| CODE:          | LITE: GLPESW1200WHD                                    | PRO: GLPESW1200WHD |  |
| MOUNTING:      | WALL HUNG                                              |                    |  |
| SIZE:          | 1200W X 390D X 670H                                    |                    |  |
| CONFIGURATION: | OPEN SHELF, ALL-DRAWER                                 |                    |  |
| VERSION: 01    | DATE: 09/09/22                                         |                    |  |

ALL DIMENSIONS ARE NOMINAL AND SUBJECT TO CHANGE.

DO NOT DRILL OR ROUGH IN UNTIL YOU HAVE RECEIVED AND MEASURED YOUR PRODUCT.

ALL DIMENSIONS ARE IN MILLIMETRES.

DO NOT MEASURE FROM DRAWING.