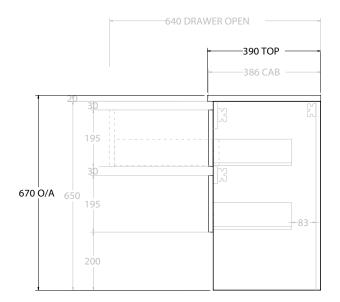

Ac

|           | PRODUCT:       | GLACIER ENSUITE SHELF TWIN 1200 WALL HUNG CENTRE BASIN | TOP: BENCHTOP                                                               | NOTES:                                                                      |
|-----------|----------------|--------------------------------------------------------|-----------------------------------------------------------------------------|-----------------------------------------------------------------------------|
| <b>Ip</b> | CODE:          | LITE: GLPESW1200WHC PRO: GLPESW1200WHC                 | BASIN POSITION: CENTRE BASIN                                                | ALL DIMENSIONS ARE NOMINAL AND SUBJECT TO CHANGE.                           |
|           | MOUNTING:      | WALL HUNG                                              | FOR TOP OPTIONS PLEASE ADD ONE OF THE FOLLOWING TO THE END OF PRODUCT CODE: | DO NOT DRILL OR ROUGH IN UNTIL YOU HAVE RECEIVED AND MEASURED YOUR PRODUCT. |
|           | SIZE:          | 1200W X 390D X 670H                                    | CHERRY PIE = CP                                                             | ALL DIMENSIONS ARE IN MILLIMETRES.                                          |
|           | CONFIGURATION: | OPEN SHELF, ALL-DRAWER                                 | FRIDAY = FR                                                                 | DO NOT MEASURE FROM DRAWING.                                                |
|           | VERSION: 01    | DATE: 09/09/22                                         | CAESARSTONE = CS                                                            |                                                                             |