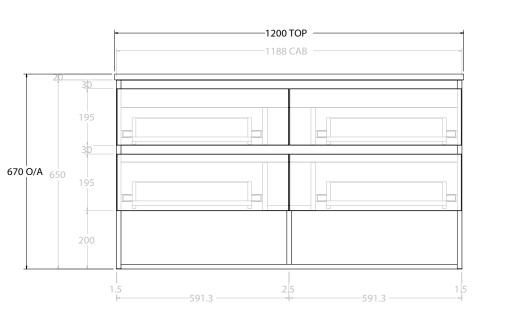

Ac

|           | PRODUCT:       | GLACIER ENSUITE SHELF TWIN 1200 WALL HUNG CENTRE BASIN | TOP: BENCHTOP                                                               | NOTES:                                                                      |
|-----------|----------------|--------------------------------------------------------|-----------------------------------------------------------------------------|-----------------------------------------------------------------------------|
| <b>Ip</b> | CODE:          | LITE: GLPESW1200WHC PRO: GLPESW1200WHC                 | BASIN POSITION: CENTRE BASIN                                                | ALL DIMENSIONS ARE NOMINAL AND SUBJECT TO CHANGE.                           |
|           | MOUNTING:      | WALL HUNG                                              | FOR TOP OPTIONS PLEASE ADD ONE OF THE FOLLOWING TO THE END OF PRODUCT CODE: | DO NOT DRILL OR ROUGH IN UNTIL YOU HAVE RECEIVED AND MEASURED YOUR PRODUCT. |
|           | SIZE:          | 1200W X 390D X 670H                                    | CHERRY PIE = CP                                                             | ALL DIMENSIONS ARE IN MILLIMETRES.                                          |
|           | CONFIGURATION: | OPEN SHELF, ALL-DRAWER                                 | FRIDAY = FR                                                                 | DO NOT MEASURE FROM DRAWING.                                                |
|           | VERSION: 01    | DATE: 09/09/22                                         | CAESARSTONE = CS                                                            |                                                                             |