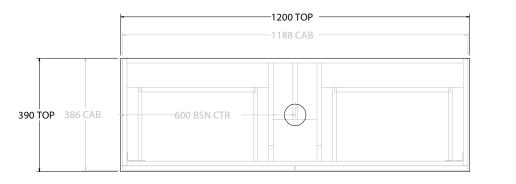

Ac

|           | PRODUCT:       | GLACIER ENSUITE SHELF TWIN 1200 WALL HUNG CENTRE BASIN | TOP: BENCHTOP                                                               | NOTES:                                                                      |
|-----------|----------------|--------------------------------------------------------|-----------------------------------------------------------------------------|-----------------------------------------------------------------------------|
| <b>Ip</b> | CODE:          | LITE: GLPESW1200WHC PRO: GLPESW1200WHC                 | BASIN POSITION: CENTRE BASIN                                                | ALL DIMENSIONS ARE NOMINAL AND SUBJECT TO CHANGE.                           |
|           | MOUNTING:      | WALL HUNG                                              | FOR TOP OPTIONS PLEASE ADD ONE OF THE FOLLOWING TO THE END OF PRODUCT CODE: | DO NOT DRILL OR ROUGH IN UNTIL YOU HAVE RECEIVED AND MEASURED YOUR PRODUCT. |
|           | SIZE:          | 1200W X 390D X 670H                                    | CHERRY PIE = CP                                                             | ALL DIMENSIONS ARE IN MILLIMETRES.                                          |
|           | CONFIGURATION: | OPEN SHELF, ALL-DRAWER                                 | FRIDAY = FR                                                                 | DO NOT MEASURE FROM DRAWING.                                                |
|           | VERSION: 01    | DATE: 09/09/22                                         | CAESARSTONE = CS                                                            |                                                                             |