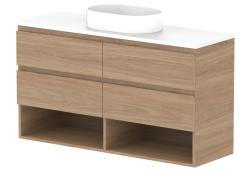

Ac

|           | PRODUCT:       | GLACIER ENSUITE SHELF TWIN 1200 WALL HUNG CENTRE BASIN | TOP: BENCHTOP                                                               | NOTES:                                                                      |
|-----------|----------------|--------------------------------------------------------|-----------------------------------------------------------------------------|-----------------------------------------------------------------------------|
| <b>Ip</b> | CODE:          | LITE: GLPESW1200WHC PRO: GLPESW1200WHC                 | BASIN POSITION: CENTRE BASIN                                                | ALL DIMENSIONS ARE NOMINAL AND SUBJECT TO CHANGE.                           |
|           | MOUNTING:      | WALL HUNG                                              | FOR TOP OPTIONS PLEASE ADD ONE OF THE FOLLOWING TO THE END OF PRODUCT CODE: | DO NOT DRILL OR ROUGH IN UNTIL YOU HAVE RECEIVED AND MEASURED YOUR PRODUCT. |
|           | SIZE:          | 1200W X 390D X 670H                                    | CHERRY PIE = CP                                                             | ALL DIMENSIONS ARE IN MILLIMETRES.                                          |
|           | CONFIGURATION: | OPEN SHELF, ALL-DRAWER                                 | FRIDAY = FR                                                                 | DO NOT MEASURE FROM DRAWING.                                                |
|           | VERSION: 01    | DATE: 09/09/22                                         | CAESARSTONE = CS                                                            |                                                                             |