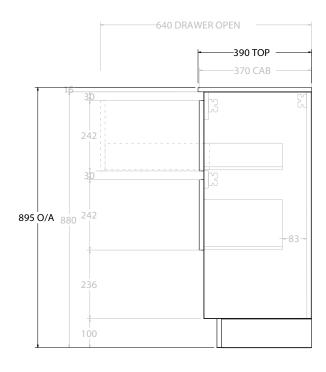

| PRODUCT:       | PRODUCT: GLACIER ENSUITE SHELF TWIN 1200 FLOOR MOUNT CENTRE BASIN |                     |
|----------------|-------------------------------------------------------------------|---------------------|
| CODE:          | LITE: GLLESW1200WKCCM P                                           | RO: GLPESW1200WKCCM |
| MOUNTING:      | FLOOR MOUNT                                                       |                     |
| SIZE:          | 1200W X 390D X 895H                                               |                     |
| CONFIGURATION: | OPEN SHELF, ALL-DRAWER                                            |                     |
| VERSION: 01    | DATE: 09/09/22                                                    |                     |

ALL DIMENSIONS ARE NOMINAL AND SUBJECT TO CHANGE.

DO NOT DRILL OR ROUGH IN UNTIL YOU HAVE RECEIVED AND MEASURED YOUR PRODUCT.

ALL DIMENSIONS ARE IN MILLIMETRES.

DO NOT MEASURE FROM DRAWING.