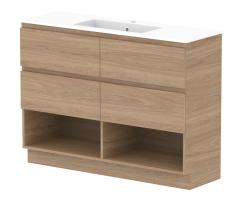

| PRODUCT:       | PRODUCT: GLACIER ENSUITE SHELF TWIN 1200 FLOOR MOUNT CENTRE BASIN |                     |
|----------------|-------------------------------------------------------------------|---------------------|
| CODE:          | LITE: GLLESW1200WKCCM P                                           | RO: GLPESW1200WKCCM |
| MOUNTING:      | FLOOR MOUNT                                                       |                     |
| SIZE:          | 1200W X 390D X 895H                                               |                     |
| CONFIGURATION: | OPEN SHELF, ALL-DRAWER                                            |                     |
| VERSION: 01    | DATE: 09/09/22                                                    |                     |