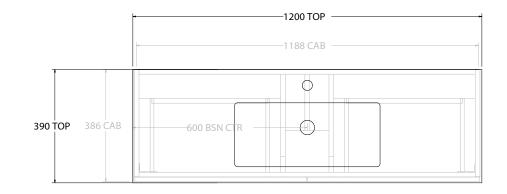

| PRODUCT:       | PRODUCT: GLACIER ENSUITE SHELF TWIN 1200 FLOOR MOUNT CENTRE BASIN |                     |
|----------------|-------------------------------------------------------------------|---------------------|
| CODE:          | LITE: GLLESW1200WKCCM P                                           | RO: GLPESW1200WKCCM |
| MOUNTING:      | FLOOR MOUNT                                                       |                     |
| SIZE:          | 1200W X 390D X 895H                                               |                     |
| CONFIGURATION: | OPEN SHELF, ALL-DRAWER                                            |                     |
| VERSION: 01    | DATE: 09/09/22                                                    |                     |

|   | TOP:            | CAST MARBLE LOLA 1200 |
|---|-----------------|-----------------------|
|   | BASIN POSITION: | CENTRE BASIN          |
|   |                 |                       |
|   |                 |                       |
|   |                 |                       |
| ╛ |                 |                       |

ALL DIMENSIONS ARE NOMINAL AND SUBJECT TO CHANGE.

DO NOT DRILL OR ROUGH IN UNTIL YOU HAVE RECEIVED AND MEASURED YOUR PRODUCT.

ALL DIMENSIONS ARE IN MILLIMETRES.

DO NOT MEASURE FROM DRAWING.