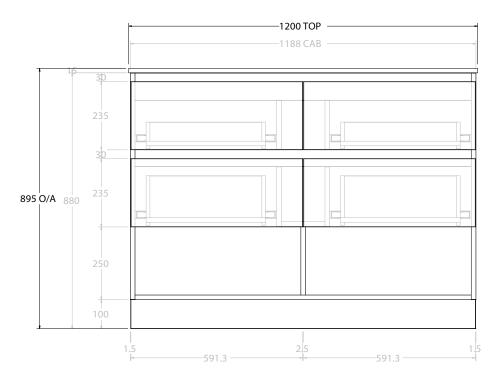

| PRODUCT:       | PRODUCT: GLACIER ENSUITE SHELF TWIN 1200 FLOOR MOUNT CENTRE BASIN |                     |
|----------------|-------------------------------------------------------------------|---------------------|
| CODE:          | LITE: GLLESW1200WKCCM P                                           | RO: GLPESW1200WKCCM |
| MOUNTING:      | FLOOR MOUNT                                                       |                     |
| SIZE:          | 1200W X 390D X 895H                                               |                     |
| CONFIGURATION: | OPEN SHELF, ALL-DRAWER                                            |                     |
| VERSION: 01    | DATE: 09/09/22                                                    |                     |

ALL DIMENSIONS ARE NOMINAL AND SUBJECT TO CHANGE.

DO NOT DRILL OR ROUGH IN UNTIL YOU HAVE RECEIVED AND MEASURED YOUR PRODUCT.

ALL DIMENSIONS ARE IN MILLIMETRES.

DO NOT MEASURE FROM DRAWING.