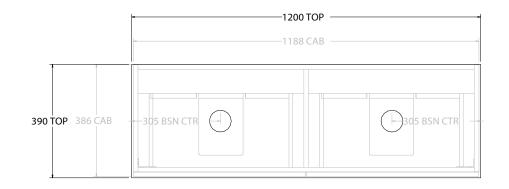

|   | PRODUCT:       | GLACIER ENSUITE SHELF TWIN 1200 FLOOR MOUNT DOUBLE BASIN |
|---|----------------|----------------------------------------------------------|
|   | CODE:          | LITE: GLLESW1200WKD PRO: GLPESW1200WKD                   |
|   | MOUNTING:      | FLOOR MOUNT                                              |
| Г | SIZE:          | 1200W X 390D X 900H                                      |
| Г | CONFIGURATION: | OPEN SHELF, ALL-DRAWER                                   |
| Г | VERSION: 01    | DATE: 09/09/22                                           |

| TOP:               | BENCHTOP                                                   |  |
|--------------------|------------------------------------------------------------|--|
| BASIN POSITION:    | DOUBLE BASIN                                               |  |
| FOR TOP OPTIONS PI | LEASE ADD ONE OF THE FOLLOWING TO THE END OF PRODUCT CODE: |  |
| CHERRY PIE = CP    |                                                            |  |
| FRIDAY = FR        |                                                            |  |
| CAESARSTONE = CS   |                                                            |  |

ALL DIMENSIONS ARE NOMINAL AND SUBJECT TO CHANGE.

DO NOT DRILL OR ROUGH IN UNTIL YOU HAVE RECEIVED AND MEASURED YOUR PRODUCT.

ALL DIMENSIONS ARE IN MILLIMETRES.

DO NOT MEASURE FROM DRAWING.