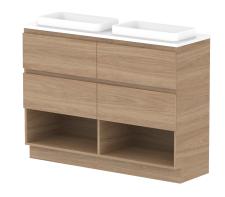

|   | PRODUCT:       | GLACIER ENSUITE SHELF TWIN 1200 FLOOR MOUNT DOUBLE BASIN |
|---|----------------|----------------------------------------------------------|
|   | CODE:          | LITE: GLLESW1200WKD PRO: GLPESW1200WKD                   |
|   | MOUNTING:      | FLOOR MOUNT                                              |
| Г | SIZE:          | 1200W X 390D X 900H                                      |
| Г | CONFIGURATION: | OPEN SHELF, ALL-DRAWER                                   |
| Г | VERSION: 01    | DATE: 09/09/22                                           |

| TOP:               | BENCHTOP                                                   |  |
|--------------------|------------------------------------------------------------|--|
| BASIN POSITION:    | DOUBLE BASIN                                               |  |
| FOR TOP OPTIONS PI | LEASE ADD ONE OF THE FOLLOWING TO THE END OF PRODUCT CODE: |  |
| CHERRY PIE = CP    |                                                            |  |
| FRIDAY = FR        |                                                            |  |
| CAESARSTONE = CS   |                                                            |  |