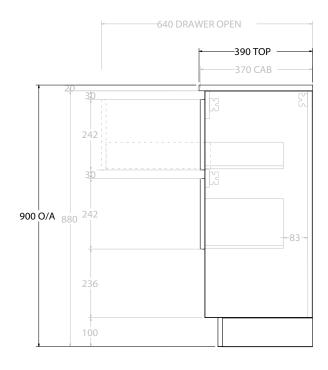

|   | PRODUCT:       | GLACIER ENSUITE SHELF TWIN 1200 FLOOR MOUNT DOUBLE BASIN |
|---|----------------|----------------------------------------------------------|
|   | CODE:          | LITE: GLLESW1200WKD PRO: GLPESW1200WKD                   |
|   | MOUNTING:      | FLOOR MOUNT                                              |
| Г | SIZE:          | 1200W X 390D X 900H                                      |
| Г | CONFIGURATION: | OPEN SHELF, ALL-DRAWER                                   |
| Г | VERSION: 01    | DATE: 09/09/22                                           |

| TOP:               | BENCHTOP                                                   |  |
|--------------------|------------------------------------------------------------|--|
| BASIN POSITION:    | DOUBLE BASIN                                               |  |
| FOR TOP OPTIONS PI | LEASE ADD ONE OF THE FOLLOWING TO THE END OF PRODUCT CODE: |  |
| CHERRY PIE = CP    |                                                            |  |
| FRIDAY = FR        |                                                            |  |
| CAESARSTONE = CS   |                                                            |  |

ALL DIMENSIONS ARE NOMINAL AND SUBJECT TO CHANGE.

DO NOT DRILL OR ROUGH IN UNTIL YOU HAVE RECEIVED AND MEASURED YOUR PRODUCT.

ALL DIMENSIONS ARE IN MILLIMETRES.

DO NOT MEASURE FROM DRAWING.