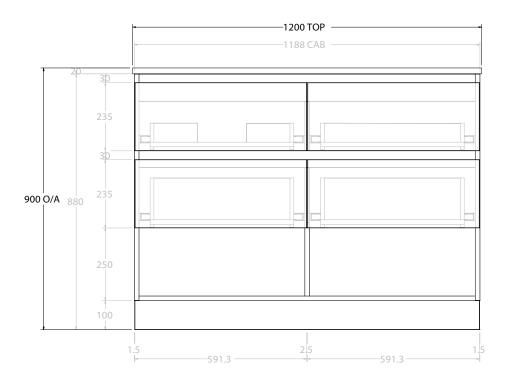

|   | PRODUCT:       | GLACIER ENSUITE SHELF TWIN 1200 FLOOR MOUNT DOUBLE BASIN |
|---|----------------|----------------------------------------------------------|
|   | CODE:          | LITE: GLLESW1200WKD PRO: GLPESW1200WKD                   |
|   | MOUNTING:      | FLOOR MOUNT                                              |
| Г | SIZE:          | 1200W X 390D X 900H                                      |
| Г | CONFIGURATION: | OPEN SHELF, ALL-DRAWER                                   |
| Г | VERSION: 01    | DATE: 09/09/22                                           |

| TOP:               | BENCHTOP                                                   |  |
|--------------------|------------------------------------------------------------|--|
| BASIN POSITION:    | DOUBLE BASIN                                               |  |
| FOR TOP OPTIONS PI | LEASE ADD ONE OF THE FOLLOWING TO THE END OF PRODUCT CODE: |  |
| CHERRY PIE = CP    |                                                            |  |
| FRIDAY = FR        |                                                            |  |
| CAESARSTONE = CS   |                                                            |  |

ALL DIMENSIONS ARE NOMINAL AND SUBJECT TO CHANGE.

DO NOT DRILL OR ROUGH IN UNTIL YOU HAVE RECEIVED AND MEASURED YOUR PRODUCT.

ALL DIMENSIONS ARE IN MILLIMETRES.

DO NOT MEASURE FROM DRAWING.