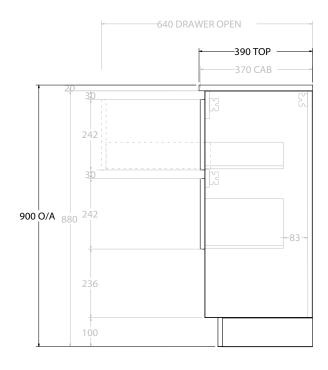

| PRODUCT:       | GLACIER ENSUITE SHELF TWIN 1200 FLOOR MOUNT CENTRE BASIN |                    |  |
|----------------|----------------------------------------------------------|--------------------|--|
| CODE:          | LITE: GLLESW1200WKC                                      | PRO: GLPESW1200WKC |  |
| MOUNTING:      | FLOOR MOUNT                                              |                    |  |
| SIZE:          | 1200W X 390D X 900H                                      |                    |  |
| CONFIGURATION: | OPEN SHELF, ALL-DRAWER                                   |                    |  |
| VERSION: 01    | DATE: 09/09/22                                           |                    |  |

ALL DIMENSIONS ARE NOMINAL AND SUBJECT TO CHANGE.

DO NOT DRILL OR ROUGH IN UNTIL YOU HAVE RECEIVED AND MEASURED YOUR PRODUCT.

ALL DIMENSIONS ARE IN MILLIMETRES.

DO NOT MEASURE FROM DRAWING.