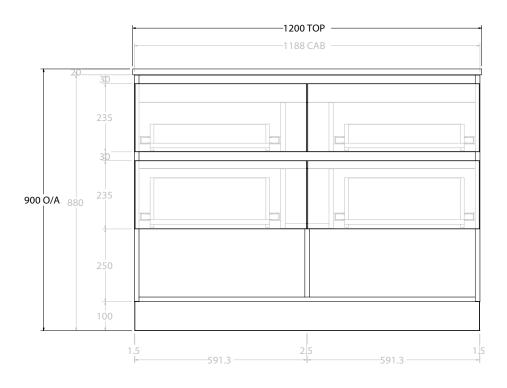

| PRODUCT:       | GLACIER ENSUITE SHELF TWIN 1200 FLOOR MOUNT CENTRE BASIN |                    |  |
|----------------|----------------------------------------------------------|--------------------|--|
| CODE:          | LITE: GLLESW1200WKC                                      | PRO: GLPESW1200WKC |  |
| MOUNTING:      | FLOOR MOUNT                                              |                    |  |
| SIZE:          | 1200W X 390D X 900H                                      |                    |  |
| CONFIGURATION: | OPEN SHELF, ALL-DRAWER                                   |                    |  |
| VERSION: 01    | DATE: 09/09/22                                           |                    |  |

ALL DIMENSIONS ARE NOMINAL AND SUBJECT TO CHANGE.

DO NOT DRILL OR ROUGH IN UNTIL YOU HAVE RECEIVED AND MEASURED YOUR PRODUCT.

ALL DIMENSIONS ARE IN MILLIMETRES.

DO NOT MEASURE FROM DRAWING.