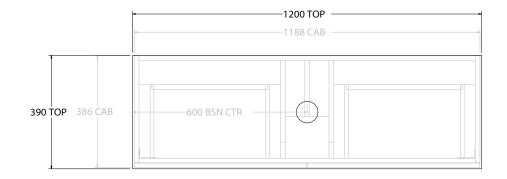

| PRODUCT:       | GLACIER ENSUITE SHELF TWIN 1200 FLOOR MOUNT CENTRE BASIN |                    |  |
|----------------|----------------------------------------------------------|--------------------|--|
| CODE:          | LITE: GLLESW1200WKC                                      | PRO: GLPESW1200WKC |  |
| MOUNTING:      | FLOOR MOUNT                                              |                    |  |
| SIZE:          | 1200W X 390D X 900H                                      |                    |  |
| CONFIGURATION: | OPEN SHELF, ALL-DRAWER                                   |                    |  |
| VERSION: 01    | DATE: 09/09/22                                           |                    |  |

| TOP:                                                                        | BENCHTOP     |  |   |
|-----------------------------------------------------------------------------|--------------|--|---|
| BASIN POSITION:                                                             | CENTRE BASIN |  | ſ |
| FOR TOP OPTIONS PLEASE ADD ONE OF THE FOLLOWING TO THE END OF PRODUCT CODE: |              |  | ı |
| CHERRY PIE = CP                                                             |              |  |   |
| FRIDAY = FR                                                                 |              |  | ı |
| CAESARSTONE = CS                                                            |              |  | ı |

ALL DIMENSIONS ARE NOMINAL AND SUBJECT TO CHANGE.

DO NOT DRILL OR ROUGH IN UNTIL YOU HAVE RECEIVED AND MEASURED YOUR PRODUCT.

ALL DIMENSIONS ARE IN MILLIMETRES.

DO NOT MEASURE FROM DRAWING.