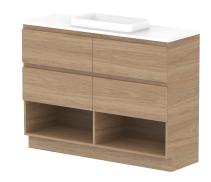

| PRODUCT:       | GLACIER ENSUITE SHELF TWIN 1200 FLOOR MOUNT CENTRE BASIN |                    |  |
|----------------|----------------------------------------------------------|--------------------|--|
| CODE:          | LITE: GLLESW1200WKC                                      | PRO: GLPESW1200WKC |  |
| MOUNTING:      | FLOOR MOUNT                                              |                    |  |
| SIZE:          | 1200W X 390D X 900H                                      |                    |  |
| CONFIGURATION: | OPEN SHELF, ALL-DRAWER                                   |                    |  |
| VERSION: 01    | DATE: 09/09/22                                           |                    |  |

| TOP:                                                                        | BENCHTOP     |  |   |
|-----------------------------------------------------------------------------|--------------|--|---|
| BASIN POSITION:                                                             | CENTRE BASIN |  | ſ |
| FOR TOP OPTIONS PLEASE ADD ONE OF THE FOLLOWING TO THE END OF PRODUCT CODE: |              |  | ı |
| CHERRY PIE = CP                                                             |              |  |   |
| FRIDAY = FR                                                                 |              |  | ı |
| CAESARSTONE = CS                                                            |              |  | ı |