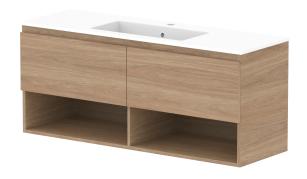

| PRODUCT:       | GLACIER ENSUITE SHELF SLIM 1200 WALL HUNG CENTRE BASIN |  |
|----------------|--------------------------------------------------------|--|
| CODE:          | LITE: GLLESS1200WHCCM PRO: GLPESS1200WHCCM             |  |
| MOUNTING:      | WALL HUNG                                              |  |
| SIZE:          | 1200W X 390D X 515H                                    |  |
| CONFIGURATION: | OPEN SHELF, ALL-DRAWER                                 |  |
| VERSION: 01    | DATE: 09/08/22                                         |  |

| TOP:            | CAST MARBLE LOLA 1200 |  |
|-----------------|-----------------------|--|
| BASIN POSITION: | CENTRE BASIN          |  |
|                 |                       |  |
|                 |                       |  |
|                 |                       |  |