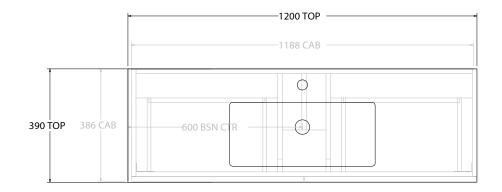

| PRODUCT:       | GLACIER ENSUITE SHELF SLIM 1200 WALL HUNG CENTRE BASIN |  |
|----------------|--------------------------------------------------------|--|
| CODE:          | LITE: GLLESS1200WHCCM PRO: GLPESS1200WHCCM             |  |
| MOUNTING:      | WALL HUNG                                              |  |
| SIZE:          | 1200W X 390D X 515H                                    |  |
| CONFIGURATION: | OPEN SHELF, ALL-DRAWER                                 |  |
| VERSION: 01    | DATE: 09/08/22                                         |  |

| TOP:            | CAST MARBLE LOLA 1200 |  |
|-----------------|-----------------------|--|
| BASIN POSITION: | CENTRE BASIN          |  |
|                 |                       |  |
|                 |                       |  |
|                 |                       |  |

ALL DIMENSIONS ARE NOMINAL AND SUBJECT TO CHANGE.

DO NOT DRILL OR ROUGH IN UNTIL YOU HAVE RECEIVED AND MEASURED YOUR PRODUCT. ALL DIMENSIONS ARE IN MILLIMETRES.

DO NOT MEASURE FROM DRAWING.