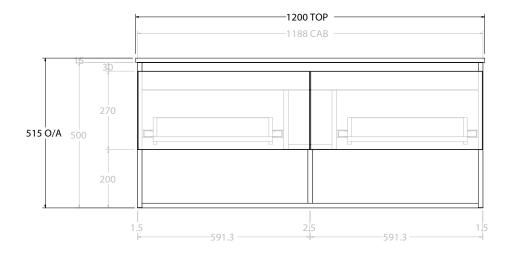

| PRODUCT:       | GLACIER ENSUITE SHELF SLIM 1200 WALL HUNG CENTRE BASIN |  |
|----------------|--------------------------------------------------------|--|
| CODE:          | LITE: GLLESS1200WHCCM PRO: GLPESS1200WHCCM             |  |
| MOUNTING:      | WALL HUNG                                              |  |
| SIZE:          | 1200W X 390D X 515H                                    |  |
| CONFIGURATION: | OPEN SHELF, ALL-DRAWER                                 |  |
| VERSION: 01    | DATE: 09/08/22                                         |  |

| TOP:            | CAST MARBLE LOLA 1200 |  |
|-----------------|-----------------------|--|
| BASIN POSITION: | CENTRE BASIN          |  |
|                 |                       |  |
|                 |                       |  |
|                 |                       |  |

ALL DIMENSIONS ARE NOMINAL AND SUBJECT TO CHANGE.

DO NOT DRILL OR ROUGH IN UNTIL YOU HAVE RECEIVED AND MEASURED YOUR PRODUCT. ALL DIMENSIONS ARE IN MILLIMETRES.

DO NOT MEASURE FROM DRAWING.