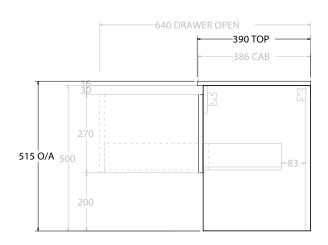

| PRODUCT:       | GLACIER ENSUITE SHELF SLIM 1200 WALL HUNG CENTRE BASIN |  |
|----------------|--------------------------------------------------------|--|
| CODE:          | LITE: GLLESS1200WHCCM PRO: GLPESS1200WHCCM             |  |
| MOUNTING:      | WALL HUNG                                              |  |
| SIZE:          | 1200W X 390D X 515H                                    |  |
| CONFIGURATION: | OPEN SHELF, ALL-DRAWER                                 |  |
| VERSION: 01    | DATE: 09/08/22                                         |  |

| TOP:            | CAST MARBLE LOLA 1200 |  |
|-----------------|-----------------------|--|
| BASIN POSITION: | CENTRE BASIN          |  |
|                 |                       |  |
|                 |                       |  |
|                 |                       |  |

ALL DIMENSIONS ARE NOMINAL AND SUBJECT TO CHANGE.

DO NOT DRILL OR ROUGH IN UNTIL YOU HAVE RECEIVED AND MEASURED YOUR PRODUCT. ALL DIMENSIONS ARE IN MILLIMETRES.

DO NOT MEASURE FROM DRAWING.