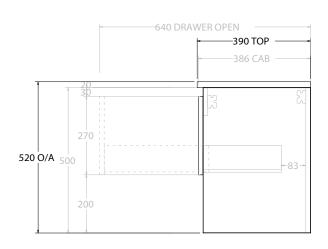

| PRODUCT:       | GLACIER ENSUITE SHELF SLIM 1200 WALL HUNG OFFSET BASIN |                     |  |
|----------------|--------------------------------------------------------|---------------------|--|
| CODE:          | LITE: GLLESS1200WHL*                                   | PRO: GLPESS1200WHL* |  |
| MOUNTING:      | WALL HUNG                                              |                     |  |
| SIZE:          | 1200W X 390D X 520H                                    |                     |  |
| CONFIGURATION: | OPEN SHELF, ALL-DRAWER                                 |                     |  |
| VERSION: 01    | DATE: 09/08/22                                         |                     |  |

NOTES:

ALL DIMENSIONS ARE NOMINAL AND SUBJECT TO CHANGE.

DO NOT DRILL OR ROUGH IN UNTIL YOU HAVE RECEIVED AND MEASURED YOUR PRODUCT.

ALL DIMENSIONS ARE IN MILLIMETRES.

DO NOT MEASURE FROM DRAWING.

\*LEFT HAND OFFSET PICTURED, RIGHT HAND OFFSET IS MIRRORED (REPLACE CODE SUFFIX L, WITH R)