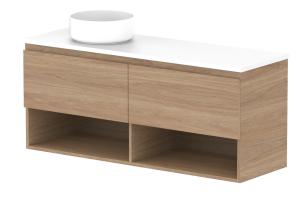

| PRODUCT:       | GLACIER ENSUITE SHELF SLIM 1200 WALL HUNG OFFSET BASIN |                     |  |
|----------------|--------------------------------------------------------|---------------------|--|
| CODE:          | LITE: GLLESS1200WHL*                                   | PRO: GLPESS1200WHL* |  |
| MOUNTING:      | WALL HUNG                                              |                     |  |
| SIZE:          | 1200W X 390D X 520H                                    |                     |  |
| CONFIGURATION: | OPEN SHELF, ALL-DRAWER                                 |                     |  |
| VERSION: 01    | DATE: 09/08/22                                         |                     |  |

| TOP:                                                                        | BENCHTOP     |  | ĺ |
|-----------------------------------------------------------------------------|--------------|--|---|
| BASIN POSITION:                                                             | OFFSET BASIN |  | I |
| FOR TOP OPTIONS PLEASE ADD ONE OF THE FOLLOWING TO THE END OF PRODUCT CODE: |              |  |   |
| CHERRY PIE = CP                                                             |              |  |   |
| FRIDAY = FR                                                                 |              |  |   |
| CAESARSTONE = CS                                                            |              |  | l |