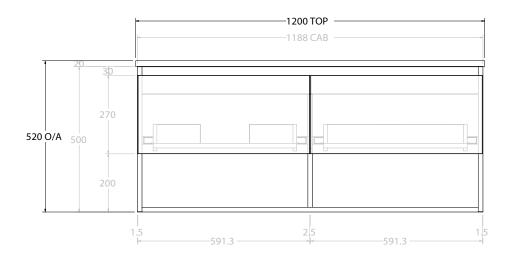

| PRODUCT:       | GLACIER ENSUITE SHELF SLIM 1200 WALL HUNG OFFSET BASIN |                     |  |
|----------------|--------------------------------------------------------|---------------------|--|
| CODE:          | LITE: GLLESS1200WHL*                                   | PRO: GLPESS1200WHL* |  |
| MOUNTING:      | WALL HUNG                                              |                     |  |
| SIZE:          | 1200W X 390D X 520H                                    |                     |  |
| CONFIGURATION: | OPEN SHELF, ALL-DRAWER                                 |                     |  |
| VERSION: 01    | DATE: 09/08/22                                         |                     |  |

NOTES:

ALL DIMENSIONS ARE NOMINAL AND SUBJECT TO CHANGE.

DO NOT DRILL OR ROUGH IN UNTIL YOU HAVE RECEIVED AND MEASURED YOUR PRODUCT.

ALL DIMENSIONS ARE IN MILLIMETRES.

DO NOT MEASURE FROM DRAWING.

\*LEFT HAND OFFSET PICTURED, RIGHT HAND OFFSET IS MIRRORED (REPLACE CODE SUFFIX L, WITH R)