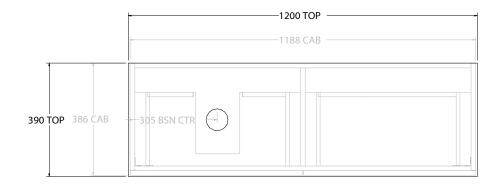

| PRODUCT:       | GLACIER ENSUITE SHELF SLIM 1200 WALL HUNG OFFSET BASIN |                     |  |
|----------------|--------------------------------------------------------|---------------------|--|
| CODE:          | LITE: GLLESS1200WHL*                                   | PRO: GLPESS1200WHL* |  |
| MOUNTING:      | WALL HUNG                                              |                     |  |
| SIZE:          | 1200W X 390D X 520H                                    |                     |  |
| CONFIGURATION: | OPEN SHELF, ALL-DRAWER                                 |                     |  |
| VERSION: 01    | DATE: 09/08/22                                         |                     |  |

NOTES:

ALL DIMENSIONS ARE NOMINAL AND SUBJECT TO CHANGE.

DO NOT DRILL OR ROUGH IN UNTIL YOU HAVE RECEIVED AND MEASURED YOUR PRODUCT.

ALL DIMENSIONS ARE IN MILLIMETRES.

DO NOT MEASURE FROM DRAWING.

\*LEFT HAND OFFSET PICTURED, RIGHT HAND OFFSET IS MIRRORED (REPLACE CODE SUFFIX L, WITH R)