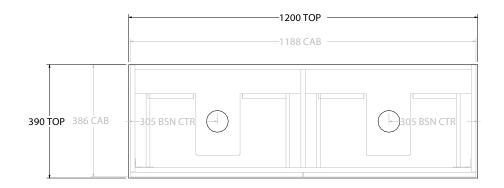

|   | PRODUCT:       | GLACIER ENSUITE SHELF SLIM 1200 WALL HUNG DOUBLE BASIN |                    |  |
|---|----------------|--------------------------------------------------------|--------------------|--|
|   | CODE:          | LITE: GLLESS1200WHD                                    | PRO: GLPESS1200WHD |  |
|   | MOUNTING:      | WALL HUNG                                              |                    |  |
|   | SIZE:          | 1200W X 390D X 520H                                    |                    |  |
|   | CONFIGURATION: | OPEN SHELF, ALL-DRAWER                                 |                    |  |
| Ī | VERSION: 01    | DATE: 09/08/22                                         |                    |  |

ALL DIMENSIONS ARE NOMINAL AND SUBJECT TO CHANGE.

DO NOT DRILL OR ROUGH IN UNTIL YOU HAVE RECEIVED AND MEASURED YOUR PRODUCT.

ALL DIMENSIONS ARE IN MILLIMETRES.

DO NOT MEASURE FROM DRAWING.