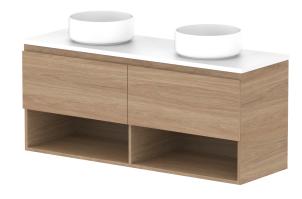

|   | PRODUCT:       | GLACIER ENSUITE SHELF SLIM 1200 WALL HUNG DOUBLE BASIN |                    |  |
|---|----------------|--------------------------------------------------------|--------------------|--|
|   | CODE:          | LITE: GLLESS1200WHD                                    | PRO: GLPESS1200WHD |  |
|   | MOUNTING:      | WALL HUNG                                              |                    |  |
|   | SIZE:          | 1200W X 390D X 520H                                    |                    |  |
|   | CONFIGURATION: | OPEN SHELF, ALL-DRAWER                                 |                    |  |
| Ī | VERSION: 01    | DATE: 09/08/22                                         |                    |  |

| TOP:                                                                        | BENCHTOP     |  |
|-----------------------------------------------------------------------------|--------------|--|
| BASIN POSITION:                                                             | DOUBLE BASIN |  |
| FOR TOP OPTIONS PLEASE ADD ONE OF THE FOLLOWING TO THE END OF PRODUCT CODE: |              |  |
| CHERRY PIE = CP                                                             |              |  |
| FRIDAY = FR                                                                 |              |  |
| CAESARSTONE = CS                                                            |              |  |