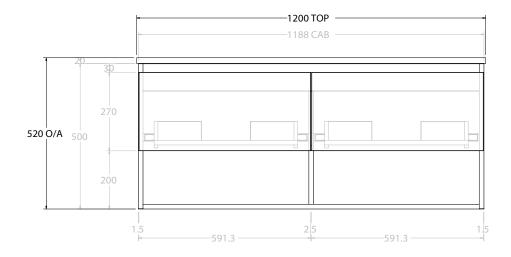

|   | PRODUCT:       | GLACIER ENSUITE SHELF SLIM 1200 WALL HUNG DOUBLE BASIN |                    |  |
|---|----------------|--------------------------------------------------------|--------------------|--|
|   | CODE:          | LITE: GLLESS1200WHD                                    | PRO: GLPESS1200WHD |  |
|   | MOUNTING:      | WALL HUNG                                              |                    |  |
|   | SIZE:          | 1200W X 390D X 520H                                    |                    |  |
|   | CONFIGURATION: | OPEN SHELF, ALL-DRAWER                                 |                    |  |
| Ī | VERSION: 01    | DATE: 09/08/22                                         |                    |  |

ALL DIMENSIONS ARE NOMINAL AND SUBJECT TO CHANGE.

DO NOT DRILL OR ROUGH IN UNTIL YOU HAVE RECEIVED AND MEASURED YOUR PRODUCT.

ALL DIMENSIONS ARE IN MILLIMETRES.

DO NOT MEASURE FROM DRAWING.