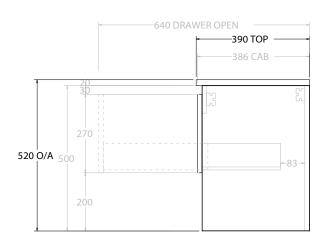

|   | PRODUCT:       | GLACIER ENSUITE SHELF SLIM 1200 WALL HUNG DOUBLE BASIN |                    |  |
|---|----------------|--------------------------------------------------------|--------------------|--|
|   | CODE:          | LITE: GLLESS1200WHD                                    | PRO: GLPESS1200WHD |  |
|   | MOUNTING:      | WALL HUNG                                              |                    |  |
|   | SIZE:          | 1200W X 390D X 520H                                    |                    |  |
|   | CONFIGURATION: | OPEN SHELF, ALL-DRAWER                                 |                    |  |
| Ī | VERSION: 01    | DATE: 09/08/22                                         |                    |  |

ALL DIMENSIONS ARE NOMINAL AND SUBJECT TO CHANGE.

DO NOT DRILL OR ROUGH IN UNTIL YOU HAVE RECEIVED AND MEASURED YOUR PRODUCT.

ALL DIMENSIONS ARE IN MILLIMETRES.

DO NOT MEASURE FROM DRAWING.