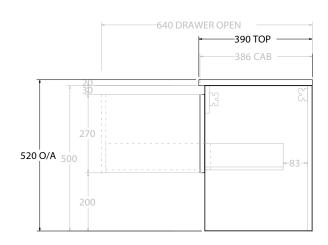

|   | PRODUCT:       | GLACIER ENSUITE SHELF SLIM | 1200 WALL HUNG CENTRE BASIN |  |
|---|----------------|----------------------------|-----------------------------|--|
|   | CODE:          | LITE: GLLESS1200WHC        | PRO: GLPESS1200WHC          |  |
| ľ | MOUNTING:      | WALL HUNG                  |                             |  |
| ľ | SIZE:          | 1200W X 390D X 520H        |                             |  |
| ľ | CONFIGURATION: | OPEN SHELF, ALL-DRAWER     |                             |  |
| İ | VERSION: 01    | DATE: 09/08/22             |                             |  |

ALL DIMENSIONS ARE NOMINAL AND SUBJECT TO CHANGE.

DO NOT DRILL OR ROUGH IN UNTIL YOU HAVE RECEIVED AND MEASURED YOUR PRODUCT.

ALL DIMENSIONS ARE IN MILLIMETRES.

DO NOT MEASURE FROM DRAWING.