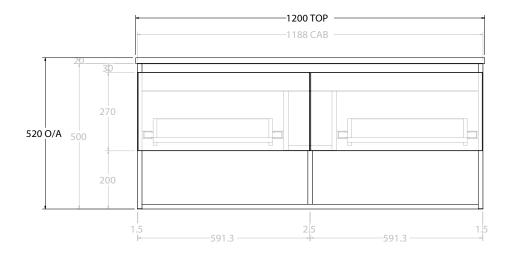

|   | PRODUCT:       | GLACIER ENSUITE SHELF SLIM | 1200 WALL HUNG CENTRE BASIN |  |
|---|----------------|----------------------------|-----------------------------|--|
|   | CODE:          | LITE: GLLESS1200WHC        | PRO: GLPESS1200WHC          |  |
| ľ | MOUNTING:      | WALL HUNG                  |                             |  |
| ľ | SIZE:          | 1200W X 390D X 520H        |                             |  |
| ľ | CONFIGURATION: | OPEN SHELF, ALL-DRAWER     |                             |  |
| İ | VERSION: 01    | DATE: 09/08/22             |                             |  |

ALL DIMENSIONS ARE NOMINAL AND SUBJECT TO CHANGE.

DO NOT DRILL OR ROUGH IN UNTIL YOU HAVE RECEIVED AND MEASURED YOUR PRODUCT.

ALL DIMENSIONS ARE IN MILLIMETRES.

DO NOT MEASURE FROM DRAWING.