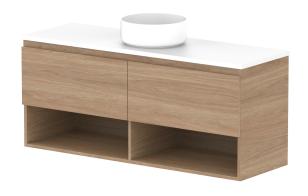

|   | PRODUCT:       | GLACIER ENSUITE SHELF SLIM | 1200 WALL HUNG CENTRE BASIN |  |
|---|----------------|----------------------------|-----------------------------|--|
|   | CODE:          | LITE: GLLESS1200WHC        | PRO: GLPESS1200WHC          |  |
| ľ | MOUNTING:      | WALL HUNG                  |                             |  |
| ľ | SIZE:          | 1200W X 390D X 520H        |                             |  |
| ľ | CONFIGURATION: | OPEN SHELF, ALL-DRAWER     |                             |  |
| İ | VERSION: 01    | DATE: 09/08/22             |                             |  |

| TOP:              | BENCHTOP                                                   |  |  |
|-------------------|------------------------------------------------------------|--|--|
| BASIN POSITION:   | CENTRE BASIN                                               |  |  |
| FOR TOP OPTIONS P | LEASE ADD ONE OF THE FOLLOWING TO THE END OF PRODUCT CODE: |  |  |
| CHERRY PIE = CP   | CHERRY PIE = CP                                            |  |  |
| FRIDAY = FR       | FRIDAY = FR                                                |  |  |
| CAESARSTONE = CS  |                                                            |  |  |