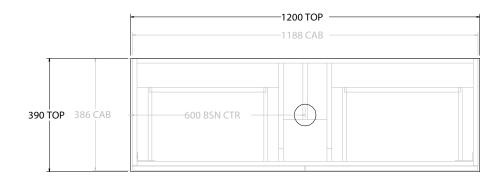

|   | PRODUCT:       | GLACIER ENSUITE SHELF SLIM | 1200 WALL HUNG CENTRE BASIN |  |
|---|----------------|----------------------------|-----------------------------|--|
|   | CODE:          | LITE: GLLESS1200WHC        | PRO: GLPESS1200WHC          |  |
| ľ | MOUNTING:      | WALL HUNG                  |                             |  |
| ľ | SIZE:          | 1200W X 390D X 520H        |                             |  |
| ľ | CONFIGURATION: | OPEN SHELF, ALL-DRAWER     |                             |  |
| İ | VERSION: 01    | DATE: 09/08/22             |                             |  |

ALL DIMENSIONS ARE NOMINAL AND SUBJECT TO CHANGE.

DO NOT DRILL OR ROUGH IN UNTIL YOU HAVE RECEIVED AND MEASURED YOUR PRODUCT.

ALL DIMENSIONS ARE IN MILLIMETRES.

DO NOT MEASURE FROM DRAWING.