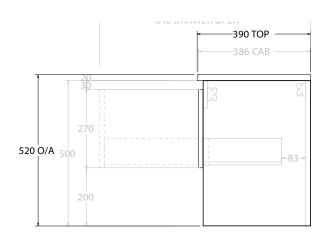

| PRODUCT:       | GLACIER ENSUITE SHELF SLIM 1050 WALL HUNG CENTRE BASIN |                    |  |
|----------------|--------------------------------------------------------|--------------------|--|
| CODE:          | LITE: GLLESS1050WHC                                    | PRO: GLPESS1050WHC |  |
| MOUNTING:      | WALL HUNG                                              |                    |  |
| SIZE:          | 1050W X 390D X 520H                                    |                    |  |
| CONFIGURATION: | OPEN SHELF, ALL-DRAWER                                 |                    |  |
| VERSION: 01    | DATE: 09/08/22                                         |                    |  |

ALL DIMENSIONS ARE NOMINAL AND SUBJECT TO CHANGE.

DO NOT DRILL OR ROUGH IN UNTIL YOU HAVE RECEIVED AND MEASURED YOUR PRODUCT.

ALL DIMENSIONS ARE IN MILLIMETRES.

DO NOT MEASURE FROM DRAWING.