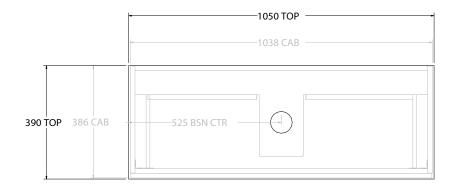

| PRODUCT:       | GLACIER ENSUITE SHELF SLIM 1050 WALL HUNG CENTRE BASIN |                    |  |
|----------------|--------------------------------------------------------|--------------------|--|
| CODE:          | LITE: GLLESS1050WHC                                    | PRO: GLPESS1050WHC |  |
| MOUNTING:      | WALL HUNG                                              |                    |  |
| SIZE:          | 1050W X 390D X 520H                                    |                    |  |
| CONFIGURATION: | OPEN SHELF, ALL-DRAWER                                 |                    |  |
| VERSION: 01    | DATE: 09/08/22                                         |                    |  |

| TOP:               | BENCHTOP                                                   |  |
|--------------------|------------------------------------------------------------|--|
| BASIN POSITION:    | CENTRE BASIN                                               |  |
| FOR TOP OPTIONS PL | LEASE ADD ONE OF THE FOLLOWING TO THE END OF PRODUCT CODE: |  |
| CHERRY PIE = CP    |                                                            |  |
| FRIDAY = FR        |                                                            |  |
| CAESARSTONE = CS   |                                                            |  |

ALL DIMENSIONS ARE NOMINAL AND SUBJECT TO CHANGE.

DO NOT DRILL OR ROUGH IN UNTIL YOU HAVE RECEIVED AND MEASURED YOUR PRODUCT.

ALL DIMENSIONS ARE IN MILLIMETRES.

DO NOT MEASURE FROM DRAWING.