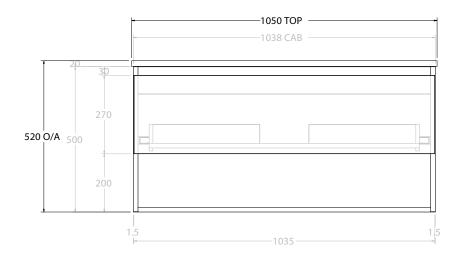

| PRODUCT:       | GLACIER ENSUITE SHELF SLIM 1050 WALL HUNG CENTRE BASIN |                    |  |
|----------------|--------------------------------------------------------|--------------------|--|
| CODE:          | LITE: GLLESS1050WHC                                    | PRO: GLPESS1050WHC |  |
| MOUNTING:      | WALL HUNG                                              |                    |  |
| SIZE:          | 1050W X 390D X 520H                                    |                    |  |
| CONFIGURATION: | OPEN SHELF, ALL-DRAWER                                 |                    |  |
| VERSION: 01    | DATE: 09/08/22                                         |                    |  |

ALL DIMENSIONS ARE NOMINAL AND SUBJECT TO CHANGE.

DO NOT DRILL OR ROUGH IN UNTIL YOU HAVE RECEIVED AND MEASURED YOUR PRODUCT.

ALL DIMENSIONS ARE IN MILLIMETRES.

DO NOT MEASURE FROM DRAWING.