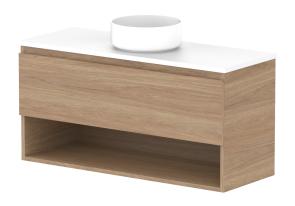

| PRODUCT:       | GLACIER ENSUITE SHELF SLIM 1050 WALL HUNG CENTRE BASIN |                    |  |
|----------------|--------------------------------------------------------|--------------------|--|
| CODE:          | LITE: GLLESS1050WHC                                    | PRO: GLPESS1050WHC |  |
| MOUNTING:      | WALL HUNG                                              |                    |  |
| SIZE:          | 1050W X 390D X 520H                                    |                    |  |
| CONFIGURATION: | OPEN SHELF, ALL-DRAWER                                 |                    |  |
| VERSION: 01    | DATE: 09/08/22                                         |                    |  |

| TOP:               | BENCHTOP                                                   |  |
|--------------------|------------------------------------------------------------|--|
| BASIN POSITION:    | CENTRE BASIN                                               |  |
| FOR TOP OPTIONS PL | LEASE ADD ONE OF THE FOLLOWING TO THE END OF PRODUCT CODE: |  |
| CHERRY PIE = CP    |                                                            |  |
| FRIDAY = FR        |                                                            |  |
| CAESARSTONE = CS   |                                                            |  |