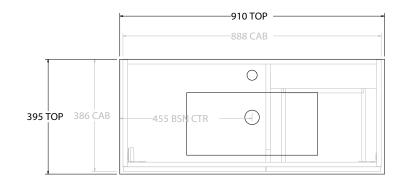

Δ

| dp | PRODUCT:       | GLACIER ENSUITE DOOR & DRAWER SLIM 900 WALL HUNG CENTRE BASIN | TOP:            | CERAMIC DANCE 900 | NOTES:                                                                                                                                            |
|----|----------------|---------------------------------------------------------------|-----------------|-------------------|---------------------------------------------------------------------------------------------------------------------------------------------------|
|    | CODE:          | LITE: GLLECS0900WHCCE PRO: GLPECS0900WHCCE                    | BASIN POSITION: | CENTRE BASIN      | ALL DIMENSIONS ARE NOMINAL AND SUBJECT TO CHANGE.                                                                                                 |
|    | MOUNTING:      | WALL HUNG                                                     |                 |                   | DO NOT DRILL OR ROUGH IN UNTIL YOU HAVE RECEIVED AND MEASURED YOUR PRODUCT.<br>ALL DIMENSIONS ARE IN MILLIMETRES.<br>DO NOT MEASURE FROM DRAWING. |
|    | SIZE:          | 910W X 395D X 396H                                            |                 |                   |                                                                                                                                                   |
|    | CONFIGURATION: | DOOR & DRAWER                                                 |                 |                   |                                                                                                                                                   |
|    | VERSION: 01    | DATE: 16/08/22                                                |                 |                   |                                                                                                                                                   |