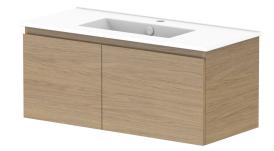

Δ

| dp | PRODUCT:       | GLACIER ENSUITE DOOR & DRAWER SLIM 900 WALL HUNG CENTRE BASIN | TOP:            | CERAMIC DANCE 900 | NOTES:                                                                                                                                            |
|----|----------------|---------------------------------------------------------------|-----------------|-------------------|---------------------------------------------------------------------------------------------------------------------------------------------------|
|    | CODE:          | LITE: GLLECS0900WHCCE PRO: GLPECS0900WHCCE                    | BASIN POSITION: | CENTRE BASIN      | ALL DIMENSIONS ARE NOMINAL AND SUBJECT TO CHANGE.                                                                                                 |
|    | MOUNTING:      | WALL HUNG                                                     |                 |                   | DO NOT DRILL OR ROUGH IN UNTIL YOU HAVE RECEIVED AND MEASURED YOUR PRODUCT.<br>ALL DIMENSIONS ARE IN MILLIMETRES.<br>DO NOT MEASURE FROM DRAWING. |
|    | SIZE:          | 910W X 395D X 396H                                            |                 |                   |                                                                                                                                                   |
|    | CONFIGURATION: | DOOR & DRAWER                                                 |                 |                   |                                                                                                                                                   |
|    | VERSION: 01    | DATE: 16/08/22                                                |                 |                   |                                                                                                                                                   |