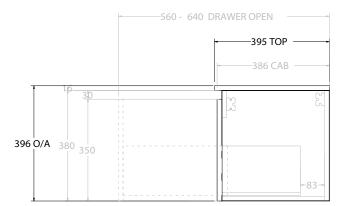

Δ

| dp | PRODUCT:       | GLACIER ENSUITE DOOR & DRAWER SLIM 900 WALL HUNG CENTRE BASIN | TOP:            | CERAMIC DANCE 900 | NOTES:                                                                                                                                            |
|----|----------------|---------------------------------------------------------------|-----------------|-------------------|---------------------------------------------------------------------------------------------------------------------------------------------------|
|    | CODE:          | LITE: GLLECS0900WHCCE PRO: GLPECS0900WHCCE                    | BASIN POSITION: | CENTRE BASIN      | ALL DIMENSIONS ARE NOMINAL AND SUBJECT TO CHANGE.                                                                                                 |
|    | MOUNTING:      | WALL HUNG                                                     |                 |                   | DO NOT DRILL OR ROUGH IN UNTIL YOU HAVE RECEIVED AND MEASURED YOUR PRODUCT.<br>ALL DIMENSIONS ARE IN MILLIMETRES.<br>DO NOT MEASURE FROM DRAWING. |
|    | SIZE:          | 910W X 395D X 396H                                            |                 |                   |                                                                                                                                                   |
|    | CONFIGURATION: | DOOR & DRAWER                                                 |                 |                   |                                                                                                                                                   |
|    | VERSION: 01    | DATE: 16/08/22                                                |                 |                   |                                                                                                                                                   |