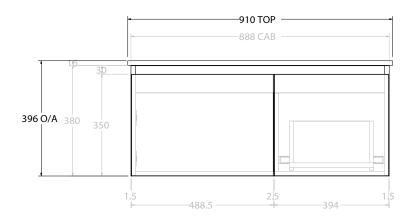

Δ

| dp | PRODUCT:       | GLACIER ENSUITE DOOR & DRAWER SLIM 900 WALL HUNG CENTRE BASIN | TOP:            | CERAMIC DANCE 900 | NOTES:                                                                                                                                            |
|----|----------------|---------------------------------------------------------------|-----------------|-------------------|---------------------------------------------------------------------------------------------------------------------------------------------------|
|    | CODE:          | LITE: GLLECS0900WHCCE PRO: GLPECS0900WHCCE                    | BASIN POSITION: | CENTRE BASIN      | ALL DIMENSIONS ARE NOMINAL AND SUBJECT TO CHANGE.                                                                                                 |
|    | MOUNTING:      | WALL HUNG                                                     |                 |                   | DO NOT DRILL OR ROUGH IN UNTIL YOU HAVE RECEIVED AND MEASURED YOUR PRODUCT.<br>ALL DIMENSIONS ARE IN MILLIMETRES.<br>DO NOT MEASURE FROM DRAWING. |
|    | SIZE:          | 910W X 395D X 396H                                            |                 |                   |                                                                                                                                                   |
|    | CONFIGURATION: | DOOR & DRAWER                                                 |                 |                   |                                                                                                                                                   |
|    | VERSION: 01    | DATE: 16/08/22                                                |                 |                   |                                                                                                                                                   |