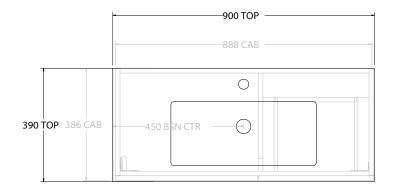

| PRODUCT:       | GLACIER ENSUITE DOOR & DRAWER SLIM 900 WALL HUNG CENTRE BASIN |                      |  |
|----------------|---------------------------------------------------------------|----------------------|--|
| CODE:          | LITE: GLLECS0900WHCCM                                         | PRO: GLPECS0900WHCCM |  |
| MOUNTING:      | WALL HUNG                                                     |                      |  |
| SIZE:          | 900W X 390D X 395H                                            |                      |  |
| CONFIGURATION: | DOOR & DRAWER                                                 |                      |  |
| VERSION: 01    | DATE: 16/08/22                                                |                      |  |

| _ |                 |                      | _ |
|---|-----------------|----------------------|---|
|   | TOP:            | CAST MARBLE LOLA 900 |   |
|   | BASIN POSITION: | CENTRE BASIN         |   |
|   |                 |                      |   |
| ٦ |                 |                      |   |
| ٦ |                 |                      |   |
| - |                 |                      |   |

NOTES:

ALL DIMENSIONS ARE NOMINAL AND SUBJECT TO CHANGE.

DO NOT DRILL OR ROUGH IN UNTIL YOU HAVE RECEIVED AND MEASURED YOUR PRODUCT.

ALL DIMENSIONS ARE IN MILLIMETRES.

DO NOT MEASURE FROM DRAWING.