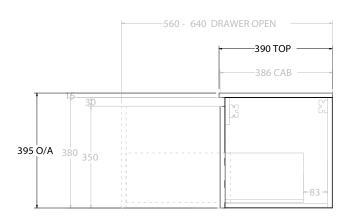

| PRODUCT:       | GLACIER ENSUITE DOOR & DRAWER SLIM 900 WALL HUNG CENTRE BASIN |                      |  |
|----------------|---------------------------------------------------------------|----------------------|--|
| CODE:          | LITE: GLLECS0900WHCCM                                         | PRO: GLPECS0900WHCCM |  |
| MOUNTING:      | WALL HUNG                                                     |                      |  |
| SIZE:          | 900W X 390D X 395H                                            |                      |  |
| CONFIGURATION: | DOOR & DRAWER                                                 |                      |  |
| VERSION: 01    | DATE: 16/08/22                                                |                      |  |

NOTES:

ALL DIMENSIONS ARE NOMINAL AND SUBJECT TO CHANGE.

DO NOT DRILL OR ROUGH IN UNTIL YOU HAVE RECEIVED AND MEASURED YOUR PRODUCT.

ALL DIMENSIONS ARE IN MILLIMETRES.

DO NOT MEASURE FROM DRAWING.