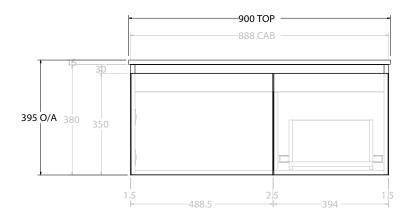

| PRODUCT:       | GLACIER ENSUITE DOOR & DRAWER SLIM 900 WALL HUNG CENTRE BASIN |                      |  |
|----------------|---------------------------------------------------------------|----------------------|--|
| CODE:          | LITE: GLLECS0900WHCCM                                         | PRO: GLPECS0900WHCCM |  |
| MOUNTING:      | WALL HUNG                                                     |                      |  |
| SIZE:          | 900W X 390D X 395H                                            |                      |  |
| CONFIGURATION: | DOOR & DRAWER                                                 |                      |  |
| VERSION: 01    | DATE: 16/08/22                                                |                      |  |

NOTES:

ALL DIMENSIONS ARE NOMINAL AND SUBJECT TO CHANGE.

DO NOT DRILL OR ROUGH IN UNTIL YOU HAVE RECEIVED AND MEASURED YOUR PRODUCT.

ALL DIMENSIONS ARE IN MILLIMETRES.

DO NOT MEASURE FROM DRAWING.