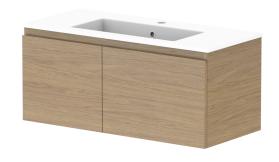

| PRODUCT:       | GLACIER ENSUITE DOOR & DRAWER SLIM 900 WALL HUNG CENTRE BASIN |                      |  |
|----------------|---------------------------------------------------------------|----------------------|--|
| CODE:          | LITE: GLLECS0900WHCCM                                         | PRO: GLPECS0900WHCCM |  |
| MOUNTING:      | WALL HUNG                                                     |                      |  |
| SIZE:          | 900W X 390D X 395H                                            |                      |  |
| CONFIGURATION: | DOOR & DRAWER                                                 |                      |  |
| VERSION: 01    | DATE: 16/08/22                                                |                      |  |

| _ |                 |                      | _ |
|---|-----------------|----------------------|---|
|   | TOP:            | CAST MARBLE LOLA 900 |   |
|   | BASIN POSITION: | CENTRE BASIN         |   |
|   |                 |                      |   |
| ٦ |                 |                      |   |
| ٦ |                 |                      |   |
| - |                 |                      |   |