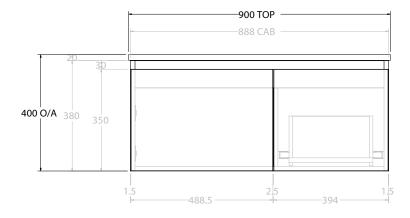

| PRODUCT:       | GLACIER ENSUITE DOOR & DRAWER SLIM 900 WALL HUNG CENTRE BASIN |                    |
|----------------|---------------------------------------------------------------|--------------------|
| CODE:          | LITE: GLLECS0900WHC                                           | PRO: GLPECS0900WHC |
| MOUNTING:      | WALL HUNG                                                     |                    |
| SIZE:          | 900W X 390D X 400H                                            |                    |
| CONFIGURATION: | DOOR & DRAWER                                                 |                    |
| VERSION: 01    | DATE: 16/08/22                                                |                    |

NOTES:

ALL DIMENSIONS ARE NOMINAL AND SUBJECT TO CHANGE.

DO NOT DRILL OR ROUGH IN UNTIL YOU HAVE RECEIVED AND MEASURED YOUR PRODUCT.

ALL DIMENSIONS ARE IN MILLIMETRES.

DO NOT MEASURE FROM DRAWING.