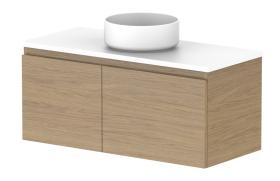

| PRODUCT:       | GLACIER ENSUITE DOOR & DRAWER SLIM 900 WALL HUNG CENTRE BASIN |                    |
|----------------|---------------------------------------------------------------|--------------------|
| CODE:          | LITE: GLLECS0900WHC                                           | PRO: GLPECS0900WHC |
| MOUNTING:      | WALL HUNG                                                     |                    |
| SIZE:          | 900W X 390D X 400H                                            |                    |
| CONFIGURATION: | DOOR & DRAWER                                                 |                    |
| VERSION: 01    | DATE: 16/08/22                                                |                    |

| TOP:                                                                        | BENCHTOP     |  |  |
|-----------------------------------------------------------------------------|--------------|--|--|
| BASIN POSITION:                                                             | CENTRE BASIN |  |  |
| FOR TOP OPTIONS PLEASE ADD ONE OF THE FOLLOWING TO THE END OF PRODUCT CODE: |              |  |  |
| CHERRY PIE = CP                                                             |              |  |  |
| FRIDAY = FR                                                                 |              |  |  |
| CAESARSTONE = CS                                                            |              |  |  |