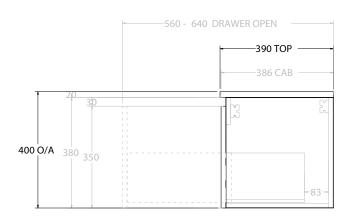

| PRODUCT:       | GLACIER ENSUITE DOOR & DRAWER SLIM 900 WALL HUNG CENTRE BASIN |                    |
|----------------|---------------------------------------------------------------|--------------------|
| CODE:          | LITE: GLLECS0900WHC                                           | PRO: GLPECS0900WHC |
| MOUNTING:      | WALL HUNG                                                     |                    |
| SIZE:          | 900W X 390D X 400H                                            |                    |
| CONFIGURATION: | DOOR & DRAWER                                                 |                    |
| VERSION: 01    | DATE: 16/08/22                                                |                    |

NOTES:

ALL DIMENSIONS ARE NOMINAL AND SUBJECT TO CHANGE.

DO NOT DRILL OR ROUGH IN UNTIL YOU HAVE RECEIVED AND MEASURED YOUR PRODUCT.

ALL DIMENSIONS ARE IN MILLIMETRES.

DO NOT MEASURE FROM DRAWING.