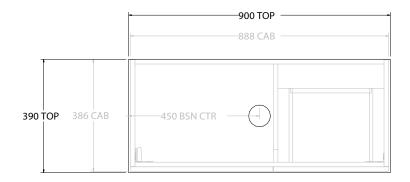

| PRODUCT:       | GLACIER ENSUITE DOOR & DRAWER SLIM 900 WALL HUNG CENTRE BASIN |                    |
|----------------|---------------------------------------------------------------|--------------------|
| CODE:          | LITE: GLLECS0900WHC                                           | PRO: GLPECS0900WHC |
| MOUNTING:      | WALL HUNG                                                     |                    |
| SIZE:          | 900W X 390D X 400H                                            |                    |
| CONFIGURATION: | DOOR & DRAWER                                                 |                    |
| VERSION: 01    | DATE: 16/08/22                                                |                    |

| TOP:                                                                        | BENCHTOP     |  |  |
|-----------------------------------------------------------------------------|--------------|--|--|
| BASIN POSITION:                                                             | CENTRE BASIN |  |  |
| FOR TOP OPTIONS PLEASE ADD ONE OF THE FOLLOWING TO THE END OF PRODUCT CODE: |              |  |  |
| CHERRY PIE = CP                                                             |              |  |  |
| FRIDAY = FR                                                                 |              |  |  |
| CAESARSTONE = CS                                                            |              |  |  |

NOTES:

ALL DIMENSIONS ARE NOMINAL AND SUBJECT TO CHANGE.

DO NOT DRILL OR ROUGH IN UNTIL YOU HAVE RECEIVED AND MEASURED YOUR PRODUCT.

ALL DIMENSIONS ARE IN MILLIMETRES.

DO NOT MEASURE FROM DRAWING.