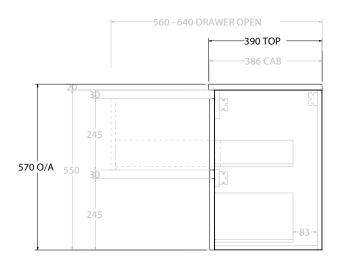

| _ |                |                             |                               |  |
|---|----------------|-----------------------------|-------------------------------|--|
|   | PRODUCT:       | GLACIER ENSUITE DOOR & DRAW | ER 750 WALL HUNG CENTRE BASIN |  |
| Г | CODE:          | LITE: GLLECW0750WHC         | PRO: GLPECW0750WHC            |  |
| Г | MOUNTING:      | WALL HUNG                   |                               |  |
| Г | SIZE:          | 750W X 390D X 570H          |                               |  |
| Г | CONFIGURATION: | DOOR & DRAWER               |                               |  |
| Г | VERSION: 01    | DATE: 08/16/22              |                               |  |

NOTES:

ALL DIMENSIONS ARE NOMINAL AND SUBJECT TO CHANGE.

DO NOT DRILL OR ROUGH IN UNTIL YOU HAVE RECEIVED AND MEASURED YOUR PRODUCT.

ALL DIMENSIONS ARE IN MILLIMETRES.

DO NOT MEASURE FROM DRAWING.