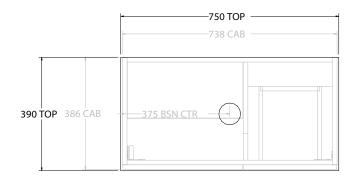

| _ |                |                             |                               |  |
|---|----------------|-----------------------------|-------------------------------|--|
|   | PRODUCT:       | GLACIER ENSUITE DOOR & DRAW | ER 750 WALL HUNG CENTRE BASIN |  |
| Г | CODE:          | LITE: GLLECW0750WHC         | PRO: GLPECW0750WHC            |  |
| Г | MOUNTING:      | WALL HUNG                   |                               |  |
| Г | SIZE:          | 750W X 390D X 570H          |                               |  |
| Г | CONFIGURATION: | DOOR & DRAWER               |                               |  |
| Г | VERSION: 01    | DATE: 08/16/22              |                               |  |

| TOP:                                                                        | BENCHTOP     |  |
|-----------------------------------------------------------------------------|--------------|--|
| BASIN POSITION:                                                             | CENTRE BASIN |  |
| FOR TOP OPTIONS PLEASE ADD ONE OF THE FOLLOWING TO THE END OF PRODUCT CODE: |              |  |
| CHERRY PIE = CP                                                             |              |  |
| FRIDAY = FR                                                                 |              |  |
| CAESARSTONE = CS                                                            |              |  |

NOTES:

ALL DIMENSIONS ARE NOMINAL AND SUBJECT TO CHANGE.

DO NOT DRILL OR ROUGH IN UNTIL YOU HAVE RECEIVED AND MEASURED YOUR PRODUCT.

ALL DIMENSIONS ARE IN MILLIMETRES.

DO NOT MEASURE FROM DRAWING.