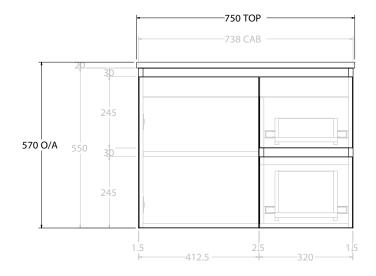

| _ |                |                             |                               |  |
|---|----------------|-----------------------------|-------------------------------|--|
|   | PRODUCT:       | GLACIER ENSUITE DOOR & DRAW | ER 750 WALL HUNG CENTRE BASIN |  |
| Г | CODE:          | LITE: GLLECW0750WHC         | PRO: GLPECW0750WHC            |  |
| Г | MOUNTING:      | WALL HUNG                   |                               |  |
| Г | SIZE:          | 750W X 390D X 570H          |                               |  |
| Г | CONFIGURATION: | DOOR & DRAWER               |                               |  |
| Г | VERSION: 01    | DATE: 08/16/22              |                               |  |

NOTES:

ALL DIMENSIONS ARE NOMINAL AND SUBJECT TO CHANGE.

DO NOT DRILL OR ROUGH IN UNTIL YOU HAVE RECEIVED AND MEASURED YOUR PRODUCT.

ALL DIMENSIONS ARE IN MILLIMETRES.

DO NOT MEASURE FROM DRAWING.