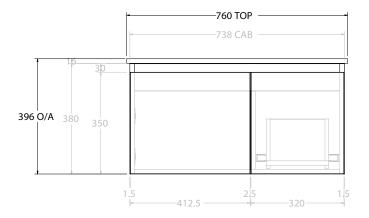

| PRODUCT:       | GLACIER ENSUITE DOOR & DRAWER SLIM 750 WALL HUNG CENTRE BASIN |  |  |
|----------------|---------------------------------------------------------------|--|--|
| CODE:          | LITE: GLLECS0750WHCCE PRO:GLPECS0750WHCCE                     |  |  |
| MOUNTING:      | WALL HUNG                                                     |  |  |
| SIZE:          | 760W X 395D X 396H                                            |  |  |
| CONFIGURATION: | DOOR & DRAWER                                                 |  |  |
| VERSION: 01    | DATE: 16/08/22                                                |  |  |

NOTES:

ALL DIMENSIONS ARE NOMINAL AND SUBJECT TO CHANGE.

DO NOT DRILL OR ROUGH IN UNTIL YOU HAVE RECEIVED AND MEASURED YOUR PRODUCT.

ALL DIMENSIONS ARE IN MILLIMETRES.

DO NOT MEASURE FROM DRAWING.