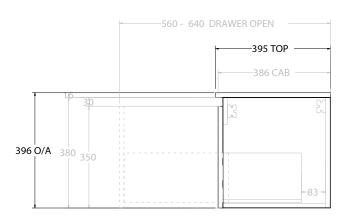

| PRODUCT:       | GLACIER ENSUITE DOOR & DRAWER SLIM 750 WALL HUNG CENTRE BASIN |  |  |
|----------------|---------------------------------------------------------------|--|--|
| CODE:          | LITE: GLLECS0750WHCCE PRO:GLPECS0750WHCCE                     |  |  |
| MOUNTING:      | WALL HUNG                                                     |  |  |
| SIZE:          | 760W X 395D X 396H                                            |  |  |
| CONFIGURATION: | DOOR & DRAWER                                                 |  |  |
| VERSION: 01    | DATE: 16/08/22                                                |  |  |

NOTES:

ALL DIMENSIONS ARE NOMINAL AND SUBJECT TO CHANGE.

DO NOT DRILL OR ROUGH IN UNTIL YOU HAVE RECEIVED AND MEASURED YOUR PRODUCT.

ALL DIMENSIONS ARE IN MILLIMETRES.

DO NOT MEASURE FROM DRAWING.