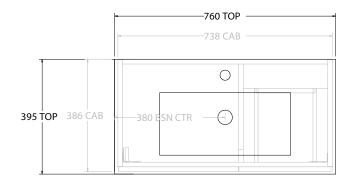

| PRODUCT:       | GLACIER ENSUITE DOOR & DRAWER SLIM 750 WALL HUNG CENTRE BASIN |  |  |
|----------------|---------------------------------------------------------------|--|--|
| CODE:          | LITE: GLLECS0750WHCCE PRO:GLPECS0750WHCCE                     |  |  |
| MOUNTING:      | WALL HUNG                                                     |  |  |
| SIZE:          | 760W X 395D X 396H                                            |  |  |
| CONFIGURATION: | DOOR & DRAWER                                                 |  |  |
| VERSION: 01    | DATE: 16/08/22                                                |  |  |

|   | TOP:            | CERAMIC DANCE 750 | N |
|---|-----------------|-------------------|---|
|   | BASIN POSITION: | CENTRE BASIN      | A |
| 1 |                 |                   | " |
| Η |                 |                   | 0 |
| + |                 |                   | A |
| 4 |                 |                   | 1 |

NOTES:

ALL DIMENSIONS ARE NOMINAL AND SUBJECT TO CHANGE.

DO NOT DRILL OR ROUGH IN UNTIL YOU HAVE RECEIVED AND MEASURED YOUR PRODUCT.

ALL DIMENSIONS ARE IN MILLIMETRES.

DO NOT MEASURE FROM DRAWING.