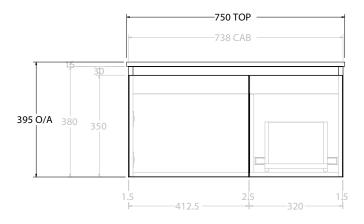

| PRODUCT:       | GLACIER ENSUITE DOOR & DRAWER SLIM 750 WALL HUNG CENTRE BASIN |  |
|----------------|---------------------------------------------------------------|--|
| CODE:          | LITE: GLLECS0750WHCCM PRO: GLPECS0750WHCCM                    |  |
| MOUNTING:      | WALL HUNG                                                     |  |
| SIZE:          | 750W X 390D X 395H                                            |  |
| CONFIGURATION: | DOOR & DRAWER                                                 |  |
| VERSION: 01    | DATE: 16/08/22                                                |  |

NOTES:

ALL DIMENSIONS ARE NOMINAL AND SUBJECT TO CHANGE.

DO NOT DRILL OR ROUGH IN UNTIL YOU HAVE RECEIVED AND MEASURED YOUR PRODUCT.

ALL DIMENSIONS ARE IN MILLIMETRES.

DO NOT MEASURE FROM DRAWING.