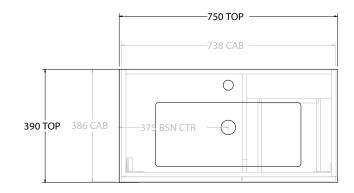

| PRODUCT:       | GLACIER ENSUITE DOOR & DRAWER SLIM 750 WALL HUNG CENTRE BASIN |  |
|----------------|---------------------------------------------------------------|--|
| CODE:          | LITE: GLLECS0750WHCCM PRO: GLPECS0750WHCCM                    |  |
| MOUNTING:      | WALL HUNG                                                     |  |
| SIZE:          | 750W X 390D X 395H                                            |  |
| CONFIGURATION: | DOOR & DRAWER                                                 |  |
| VERSION: 01    | DATE: 16/08/22                                                |  |

|   | TOP:            | CAST MARBLE LOLA 750 | N |
|---|-----------------|----------------------|---|
|   | BASIN POSITION: | CENTRE BASIN         | Δ |
|   |                 |                      |   |
| + |                 |                      | D |
| + |                 |                      | Α |
| 4 |                 |                      | D |

NOTES:

ALL DIMENSIONS ARE NOMINAL AND SUBJECT TO CHANGE.

DO NOT DRILL OR ROUGH IN UNTIL YOU HAVE RECEIVED AND MEASURED YOUR PRODUCT.

ALL DIMENSIONS ARE IN MILLIMETRES.

DO NOT MEASURE FROM DRAWING.