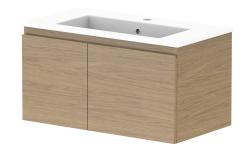

| PRODUCT:       | GLACIER ENSUITE DOOR & DRAWER SLIM 750 WALL HUNG CENTRE BASIN |  |
|----------------|---------------------------------------------------------------|--|
| CODE:          | LITE: GLLECS0750WHCCM PRO: GLPECS0750WHCCM                    |  |
| MOUNTING:      | WALL HUNG                                                     |  |
| SIZE:          | 750W X 390D X 395H                                            |  |
| CONFIGURATION: | DOOR & DRAWER                                                 |  |
| VERSION: 01    | DATE: 16/08/22                                                |  |

|   | TOP:            | CAST MARBLE LOLA 750 | N |
|---|-----------------|----------------------|---|
|   | BASIN POSITION: | CENTRE BASIN         | Δ |
|   |                 |                      |   |
| + |                 |                      | D |
| + |                 |                      | Α |
| 4 |                 |                      | D |