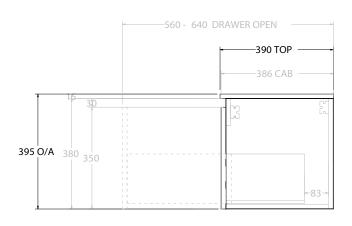

| PRODUCT:       | GLACIER ENSUITE DOOR & DRAWER SLIM 750 WALL HUNG CENTRE BASIN |  |
|----------------|---------------------------------------------------------------|--|
| CODE:          | LITE: GLLECS0750WHCCM PRO: GLPECS0750WHCCM                    |  |
| MOUNTING:      | WALL HUNG                                                     |  |
| SIZE:          | 750W X 390D X 395H                                            |  |
| CONFIGURATION: | DOOR & DRAWER                                                 |  |
| VERSION: 01    | DATE: 16/08/22                                                |  |

NOTES:

ALL DIMENSIONS ARE NOMINAL AND SUBJECT TO CHANGE.

DO NOT DRILL OR ROUGH IN UNTIL YOU HAVE RECEIVED AND MEASURED YOUR PRODUCT.

ALL DIMENSIONS ARE IN MILLIMETRES.

DO NOT MEASURE FROM DRAWING.