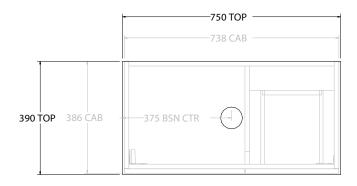

|   | PRODUCT:       | GLACIER ENSUITE DOOR & DI | RAWER SLIM 750 WALL HUNG CENTRE BASIN |  |
|---|----------------|---------------------------|---------------------------------------|--|
|   | CODE:          | LITE: GLLECS0750WHC       | PRO:GLPECS0750WHC                     |  |
|   | MOUNTING:      | WALL HUNG                 |                                       |  |
|   | SIZE:          | 750W X 390D X 400H        |                                       |  |
|   | CONFIGURATION: | DOOR & DRAWER             |                                       |  |
| ı | VERSION: 01    | DATE: 16/08/22            |                                       |  |

NOTES:

ALL DIMENSIONS ARE NOMINAL AND SUBJECT TO CHANGE.

DO NOT DRILL OR ROUGH IN UNTIL YOU HAVE RECEIVED AND MEASURED YOUR PRODUCT.

ALL DIMENSIONS ARE IN MILLIMETRES.

DO NOT MEASURE FROM DRAWING.