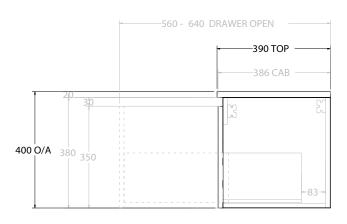

|   | PRODUCT:       | GLACIER ENSUITE DOOR & DI | RAWER SLIM 750 WALL HUNG CENTRE BASIN |  |
|---|----------------|---------------------------|---------------------------------------|--|
|   | CODE:          | LITE: GLLECS0750WHC       | PRO:GLPECS0750WHC                     |  |
|   | MOUNTING:      | WALL HUNG                 |                                       |  |
|   | SIZE:          | 750W X 390D X 400H        |                                       |  |
|   | CONFIGURATION: | DOOR & DRAWER             |                                       |  |
| ı | VERSION: 01    | DATE: 16/08/22            |                                       |  |

NOTES:

ALL DIMENSIONS ARE NOMINAL AND SUBJECT TO CHANGE.

DO NOT DRILL OR ROUGH IN UNTIL YOU HAVE RECEIVED AND MEASURED YOUR PRODUCT.

ALL DIMENSIONS ARE IN MILLIMETRES.

DO NOT MEASURE FROM DRAWING.