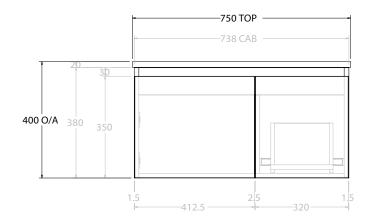

|   | PRODUCT:       | GLACIER ENSUITE DOOR & DI | RAWER SLIM 750 WALL HUNG CENTRE BASIN |  |
|---|----------------|---------------------------|---------------------------------------|--|
|   | CODE:          | LITE: GLLECS0750WHC       | PRO:GLPECS0750WHC                     |  |
|   | MOUNTING:      | WALL HUNG                 |                                       |  |
|   | SIZE:          | 750W X 390D X 400H        |                                       |  |
|   | CONFIGURATION: | DOOR & DRAWER             |                                       |  |
| ı | VERSION: 01    | DATE: 16/08/22            |                                       |  |

NOTES:

ALL DIMENSIONS ARE NOMINAL AND SUBJECT TO CHANGE.

DO NOT DRILL OR ROUGH IN UNTIL YOU HAVE RECEIVED AND MEASURED YOUR PRODUCT.

ALL DIMENSIONS ARE IN MILLIMETRES.

DO NOT MEASURE FROM DRAWING.