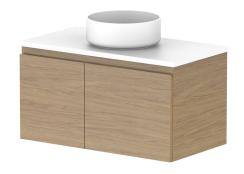

|   | PRODUCT:       | GLACIER ENSUITE DOOR & DI | RAWER SLIM 750 WALL HUNG CENTRE BASIN |  |
|---|----------------|---------------------------|---------------------------------------|--|
|   | CODE:          | LITE: GLLECS0750WHC       | PRO:GLPECS0750WHC                     |  |
|   | MOUNTING:      | WALL HUNG                 |                                       |  |
|   | SIZE:          | 750W X 390D X 400H        |                                       |  |
|   | CONFIGURATION: | DOOR & DRAWER             |                                       |  |
| ı | VERSION: 01    | DATE: 16/08/22            |                                       |  |

|                                                                             | TOP:             | BENCHTOP     | Γ |
|-----------------------------------------------------------------------------|------------------|--------------|---|
|                                                                             | BASIN POSITION:  | CENTRE BASIN | Γ |
| FOR TOP OPTIONS PLEASE ADD ONE OF THE FOLLOWING TO THE END OF PRODUCT CODE: |                  |              |   |
|                                                                             | CHERRY PIE = CP  |              |   |
|                                                                             | FRIDAY = FR      |              |   |
|                                                                             | CAESARSTONE = CS |              | 1 |