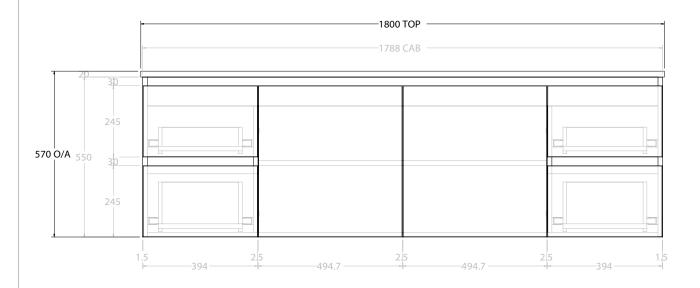

| PRODUCT:       | GLACIER ENSUITE DOOR & DRAWER 1800 WALL HUNG DOUBLE BASIN |                    |  |
|----------------|-----------------------------------------------------------|--------------------|--|
| CODE:          | LITE: GLLECW1800WHD                                       | PRO: GLPECW1800WHD |  |
| MOUNTING:      | WALL HUNG                                                 |                    |  |
| SIZE:          | 1800W X 390D X 570H                                       |                    |  |
| CONFIGURATION: | DOOR & DRAWER                                             |                    |  |
| VERSION: 01    | DATE: 08/16/22                                            |                    |  |