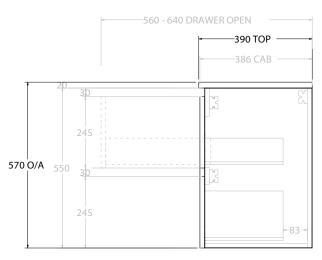

| PRODUCT:       | GLACIER ENSUITE DOOR & DRAWER 1800 WALL HUNG DOUBLE BASIN |                    |  |
|----------------|-----------------------------------------------------------|--------------------|--|
| CODE:          | LITE: GLLECW1800WHD                                       | PRO: GLPECW1800WHD |  |
| MOUNTING:      | WALL HUNG                                                 |                    |  |
| SIZE:          | 1800W X 390D X 570H                                       |                    |  |
| CONFIGURATION: | DOOR & DRAWER                                             |                    |  |
| VERSION: 01    | DATE: 08/16/22                                            |                    |  |