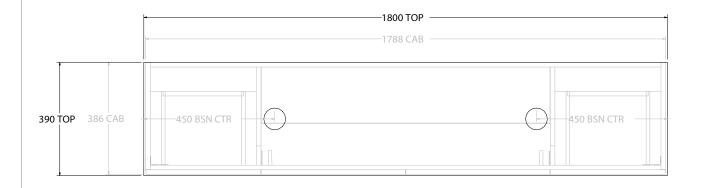

| PRODUCT:       | GLACIER ENSUITE DOOR & DRAWER 1800 WALL HUNG DOUBLE BASIN |                    |  |
|----------------|-----------------------------------------------------------|--------------------|--|
| CODE:          | LITE: GLLECW1800WHD                                       | PRO: GLPECW1800WHD |  |
| MOUNTING:      | WALL HUNG                                                 |                    |  |
| SIZE:          | 1800W X 390D X 570H                                       |                    |  |
| CONFIGURATION: | DOOR & DRAWER                                             |                    |  |
| VERSION: 01    | DATE: 08/16/22                                            |                    |  |

| TOP:                                                                        | BENCHTOP     |  |
|-----------------------------------------------------------------------------|--------------|--|
| BASIN POSITION:                                                             | DOUBLE BASIN |  |
| FOR TOP OPTIONS PLEASE ADD ONE OF THE FOLLOWING TO THE END OF PRODUCT CODE: |              |  |
| CHERRY PIE = CP                                                             |              |  |
| FRIDAY = FR                                                                 |              |  |
| CAESARSTONE = CS                                                            |              |  |