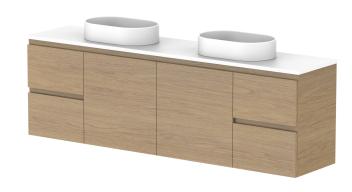

| PRODUCT:       | GLACIER ENSUITE DOOR & DRAWER 1800 WALL HUNG DOUBLE BASIN |                    |  |
|----------------|-----------------------------------------------------------|--------------------|--|
| CODE:          | LITE: GLLECW1800WHD                                       | PRO: GLPECW1800WHD |  |
| MOUNTING:      | WALL HUNG                                                 |                    |  |
| SIZE:          | 1800W X 390D X 570H                                       |                    |  |
| CONFIGURATION: | DOOR & DRAWER                                             |                    |  |
| VERSION: 01    | DATE: 08/16/22                                            |                    |  |

| TOP:                                                                        | BENCHTOP     |  |
|-----------------------------------------------------------------------------|--------------|--|
| BASIN POSITION:                                                             | DOUBLE BASIN |  |
| FOR TOP OPTIONS PLEASE ADD ONE OF THE FOLLOWING TO THE END OF PRODUCT CODE: |              |  |
| CHERRY PIE = CP                                                             |              |  |
| FRIDAY = FR                                                                 |              |  |
| CAESARSTONE = CS                                                            |              |  |